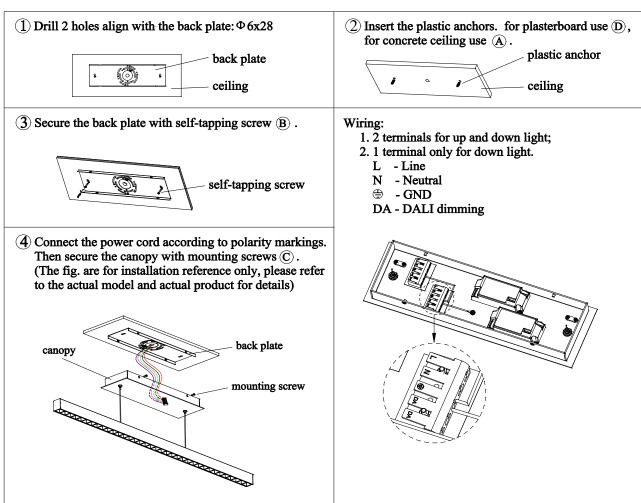

## Installation Precautions:

- 1. Please read through the Instructions before installation, should be installed by a professional electrician.
- 2. This light has DALI dimming, and requires compatibility testing with the control system in advance by professionals.
- 3. The LED source in the light should be replaced by the manufacturer or its service agent or similarly qualified personnel.
- 4. Do not install the light on an unstable or unsolid skylight, to avoid falling off.
- 5. Please keep this Instruction properly for future reference.