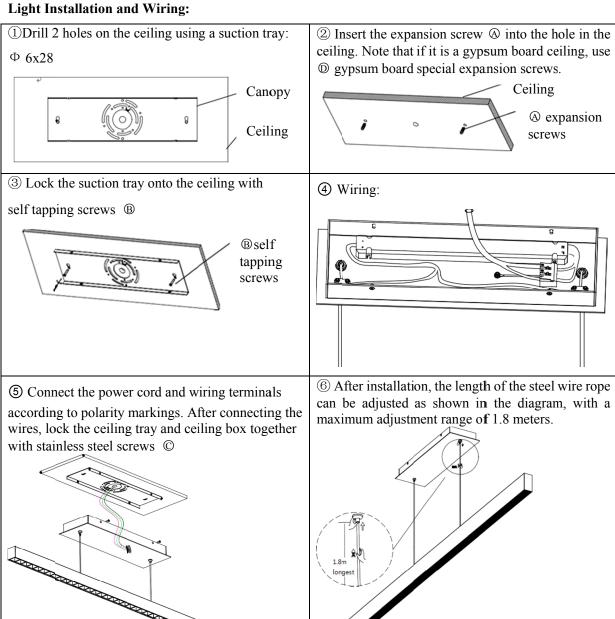

- Please read the manual carefully before installation and have a professional electrician install it; 1.
- 2. To avoid the risk of electric shock, please confirm to turn off the power before installation and maintenance;
- Before installing the lamp, please confirm that the installation surface is firm and reliable to avoid the 3. lamp from falling;
- The light source of this lamp is non replaceable; When the light source reaches its end of life, the entire 4 lamp should be replaced;
- 5. Please cooperate with Bluetooth software for dimming/switching operations (please download the software from the official website of Huage and refer to the LLBPE Bluetooth software operation manual);
- Keep the instruction manual for reference only.

# **Installation Instructions** Model: LLBP\*

## Accessories package parts:

Expansion screws Qty:2pcs

Self tapping screws  $\Phi4x22$ Qty:2pcs

Stainless steel screws (spare) Qty:1pcs

Expansion screws for gypsum board Qty:2pcs

### **Installation Precautions:**

- 1. The product is only suitable for use on WAC Bluetooth Huage lighting fixtures
- 2. The only official website for software download is: http://www.waclighting.com.cn/
- 3. This software currently only supports Huawei 8-inch M3, 10.8-inch M6, and Lenovo 8-inch TAB3 8 Plus; These three tablet models
- 4. Control interface