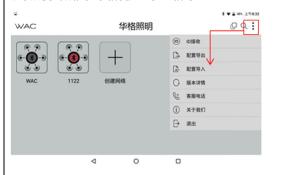

b. Click on the menu in the upper right corner to view software related information

c. Long press the network icon in the following picture, and a pop-up box will appear. You can choose the operation according to your needs: