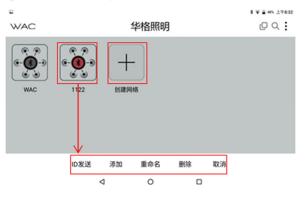

b. Click on the menu in the upper right corner to view software related information

c. Long press the network icon in the following picture, and a pop-up box will appear. You can choose the operation according to your needs: