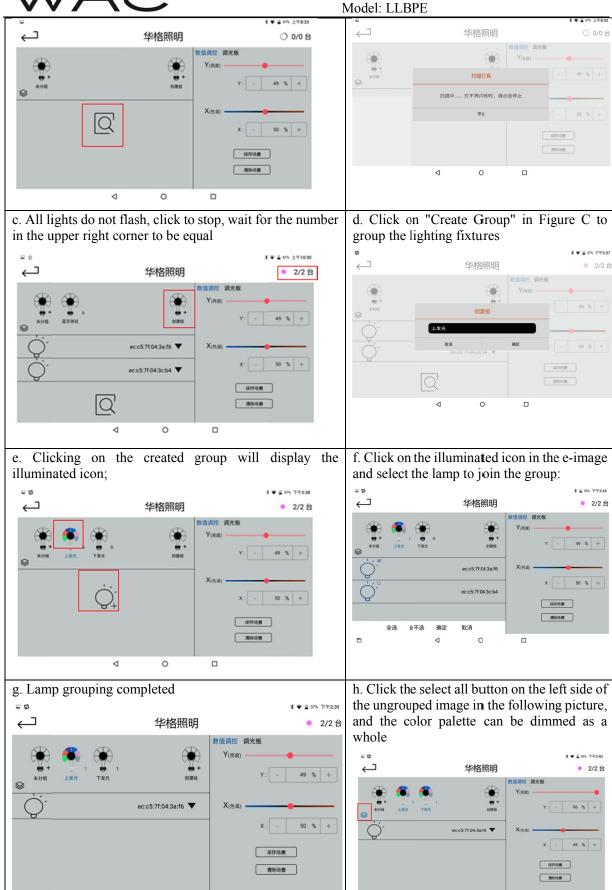

## 2. Configuration interface

a. After completing the network creation, log in directly to the configuration interface

b. Turn on and off the light 6 times. When the light flashes, click on the scan icon in the above picture to scan the light and connect it to the network (power on for 1 second, keep it off for more than 3 seconds, and the interval time should not exceed 20 seconds)

# Bluetooth software operation Instructions

Licensed by "WAC" trademark holder - WAC LIGHTING, USA

Chinese Marketing Headquarters : WAC Lighting (Shanghai) Co, Ltd.

Address : 14,Lane 299, Bi Sheng Road, Shanghai 201204,China China factory : Manufactured WAC Lighting (Dongguan) Co, Ltd.