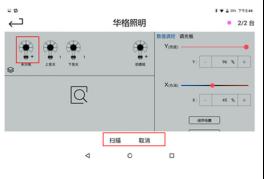

k. Dimming completed, click on save scene, select save to specified scene

1. Long press the ungrouped icon to display the bottom pop-up scanning function

m. Long press the light group icon (except for ungrouped ones) to display a pop-up box at the bottom, where you can add, rename, and delete group lights.

3. Main interface

a. Click on the configuration interface to return to the main interface

b. Click on a group of lights in Figure A to switch and dim them

Licensed by "WAC" trademark holder - WAC LIGHTING, USA