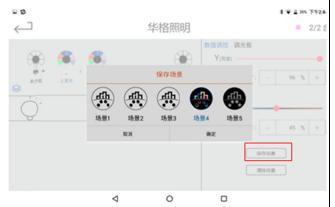

k. Dimming completed, click on save scene, select save to specified scene

1. Long press the ungrouped icon to display the bottom pop-up scanning function

m. Long press the light group icon (except for ungrouped ones) to display a pop-up box at the bottom, where you can add, rename, and delete group lights.