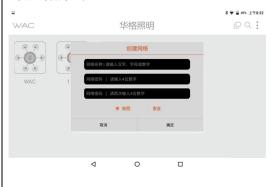

d. Click on the plus sign in Figure C, as shown in Figure D, fill in the required fields to create a new network: