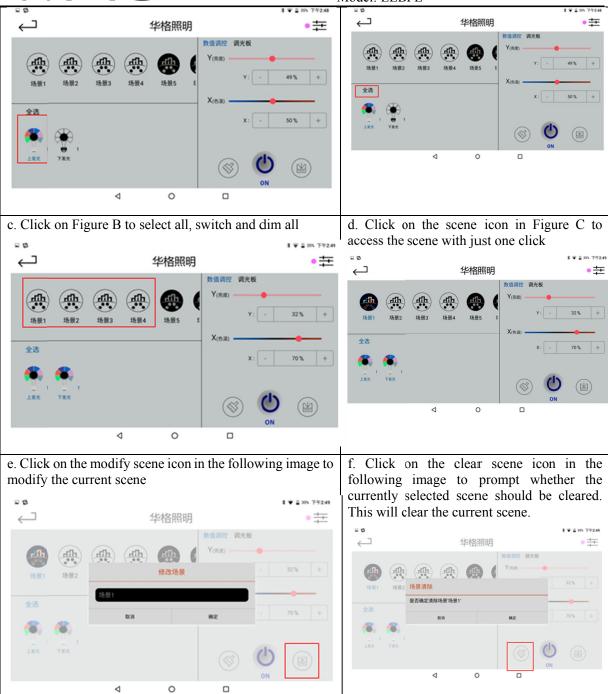

0

Address : 390, Qingfeng Road, Qingxi Town, Dngguan, Guangdong. Postal code: 523653

0

٥

i. Dimming the group lights, click on the group with added lights in Figure 7, and the color palette can dimming the entire group of lights

j. The dimming mode is divided into two modes: numerical dimming and dimming plate dimming

The function of color temperature adjustment in this lamp is to adjust the angle of upper light emission (N~W angle adjustment)

k. Dimming completed, click on save scene, select save to specified scene

1. Long press the ungrouped icon to display the bottom pop-up scanning function

m. Long press the light group icon (except for ungrouped ones) to display a pop-up box at the bottom, where you can add, rename, and delete group lights.