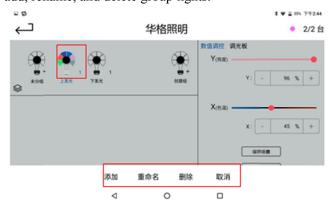

k. Dimming completed, click on save scene, select save to specified scene

1. Long press the ungrouped icon to display the bottom pop-up scanning function

m. Long press the light group icon (except for ungrouped ones) to display a pop-up box at the bottom, where you can add, rename, and delete group lights.