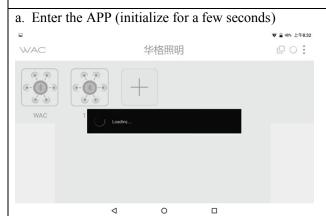

### **Installation Precautions:**

- 1. The product is only suitable for use on WAC Bluetooth Huage lighting fixtures
- 2. The only official website for software download is: http://www.waclighting.com.cn/
- 3. This software currently only supports Huawei 8-inch M3, 10.8-inch M6, and Lenovo 8-inch TAB3 8 Plus; These three tablet models
- 4. Control interface