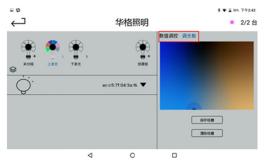

j. The dimming mode is divided into two modes: numerical dimming and dimming plate dimming

The function of color temperature adjustment in this lamp is to adjust the angle of upper light emission (N~W angle adjustment)