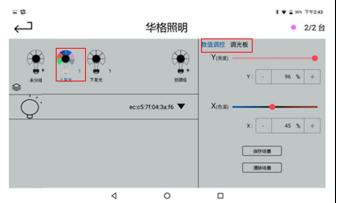

0

Address : 390, Qingfeng Road, Qingxi Town, Dngguan, Guangdong. Postal code: 523653

0

٥

i. Dimming the group lights, click on the group with added lights in Figure 7, and the color palette can dimming the entire group of lights

j. The dimming mode is divided into two modes: numerical dimming and dimming plate dimming

The function of color temperature adjustment in this lamp is to adjust the angle of upper light emission (N~W angle adjustment)