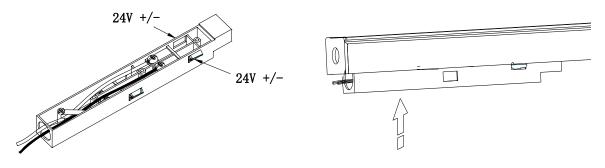

# MLE inlet termination wiring:

1. The internal drive of the lamp has been protected by the positive and negative electrodes against reverse circuit protection, and there is no need to distinguish the positive and negative poles when wiring the power incoming terminal.

After wiring the incoming termination Re-embedded in the track