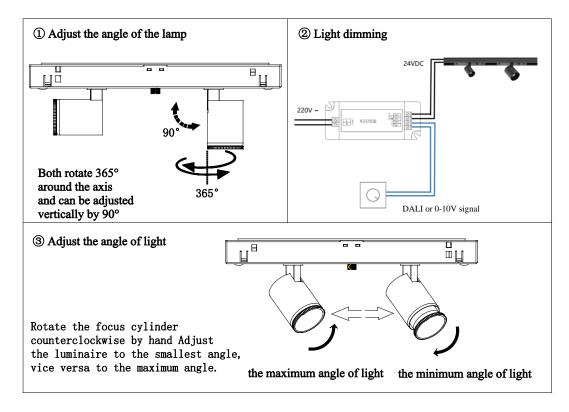

#### **Installation Instructions**

Model: SL48FLD10-E\*/SL48SLD10-E\* /SL48WLD10-E\*

The lamp is suitable for 0-10V/DALI/ELV to DC24V dimming Electrical appliances, the output end of the constant voltage dimming appliance is connected with the track.

3 Stretching back and forth to adjust the light Angle (fixed Angle, wall washing does not have this function)

The position of the maximum light angle

365

The position of the minimum exit angle