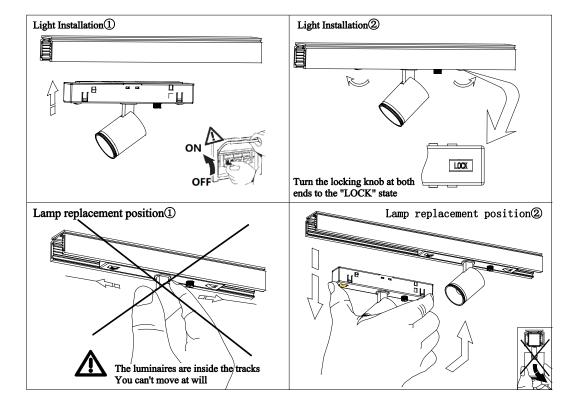

# **Light Installation:**

 Before assembly, ensure that the locking knobs at both ends of the AD box are in the "UNLOCK" shape state, as shown in the figure on the right; The knob is in the "UNLOCK" state when it is striped

2. Installation and removal of luminaires.

Licensed by "WAC" trademark holder - WAC LIGHTING, USA

Chinese Marketing Headquarters : WAC Lighting (Shanghai) Co, Ltd.

Address : 14,Lane 299, Bi Sheng Road, Shanghai 201204,China China factory : Manufactured WAC Lighting (Dongguan) Co, Ltd.