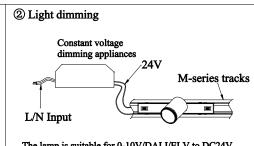

#### **Installation Instructions**

Model: SL48FLD10-E\*/SL48SLD10-E\* /SL48WLD10-E\*

The lamp is suitable for 0-10V/DALI/ELV to DC24V dimming Electrical appliances, the output end of the constant voltage dimming appliance is connected with the track.