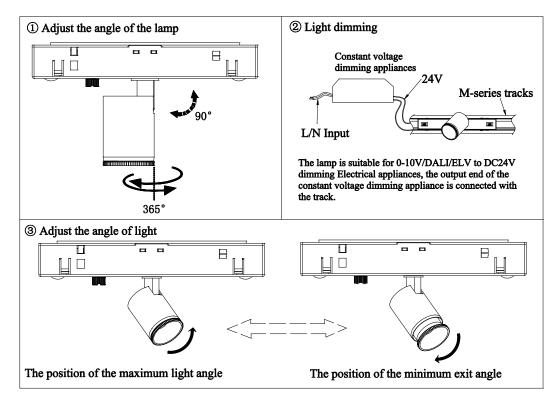

: 390, Qingfeng Road, Qingxi Town, Dngguan, Guangdong. Postal code: 523653

1 Adjust the angle of the lamp

П

3 Stretching back and forth to adjust the light Angle (fixed Angle, wall washing does not have this function)

The position of the maximum light angle

365

The position of the minimum exit angle