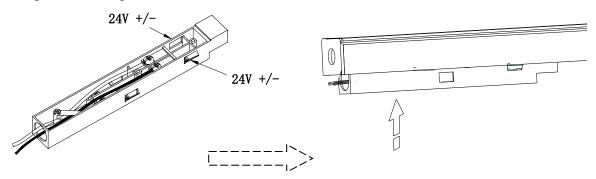

# MLE inlet termination wiring:

1. The internal drive of the lamp has been protected by the positive and negative electrodes against reverse circuit protection, and there is no need to distinguish the positive and negative poles when wiring the power incoming terminal.

After wiring the incoming termination Re-embedded in the track