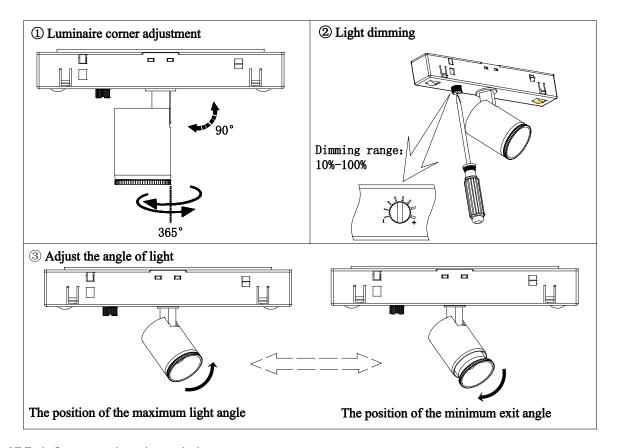

: 390, Qingfeng Road, Qingxi Town, Dngguan, Guangdong. Postal code: 523653

1 Adjust the angle of the lamp

П

3 Stretching back and forth to adjust the light Angle (fixed Angle, wall washing does not have this function)

The position of the maximum light angle

365

The position of the minimum exit angle