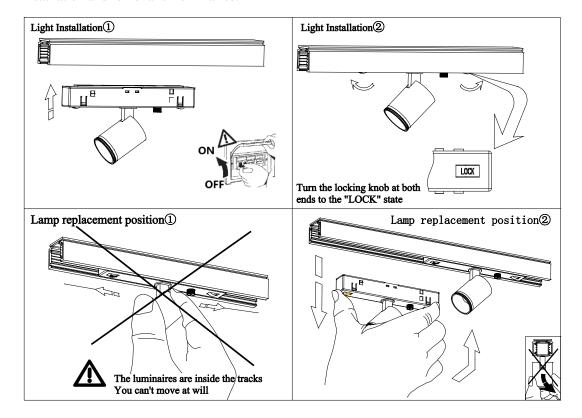

# **Light Installation:**

 Before assembly, ensure that the locking knobs at both ends of the AD box are in the "UNLOCK" shape state, as shown in the figure on the right; The knob is in the "UNLOCK" state when it is striped

2. Installation and removal of luminaires.

Licensed by "WAC" trademark holder - WAC LIGHTING, USA

Chinese Marketing Headquarters : WAC Lighting (Shanghai) Co, Ltd.

Address : 14,Lane 299, Bi Sheng Road, Shanghai 201204,China China factory : Manufactured WAC Lighting (Dongguan) Co, Ltd.