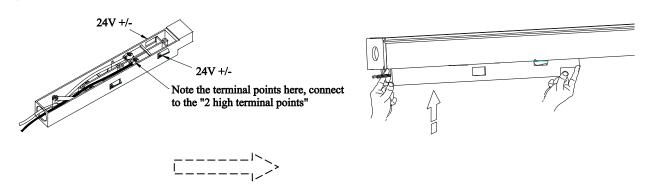

# MLE inlet termination wiring:

1. The internal drive of the lamp has been protected by the positive and negative electrodes against reverse circuit protection, and there is no need to distinguish the positive and negative poles when wiring the power incoming terminal.

### MLE inlet termination wiring:

1. The internal drive of the lamp has been protected by the positive and negative electrodes against reverse circuit protection, and there is no need to distinguish the positive and negative poles when wiring the power incoming terminal.

#### MLE inlet termination wiring:

1. The internal drive of the lamp has been protected by the positive and negative electrodes against reverse circuit protection, and there is no need to distinguish the positive and negative poles when wiring the power incoming terminal.

## MLE inlet termination wiring:

1. The internal drive of the lamp has been protected by the positive and negative electrodes against reverse circuit protection, and there is no need to distinguish the positive and negative poles when wiring the power incoming terminal