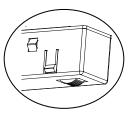

# **Light Installation:**

 Before assembly, ensure that the locking knobs at both ends of the AD box are in the "UNLOCK" shape state, as shown in the figure on the right; The knob is in the "UNLOCK" state when it is striped