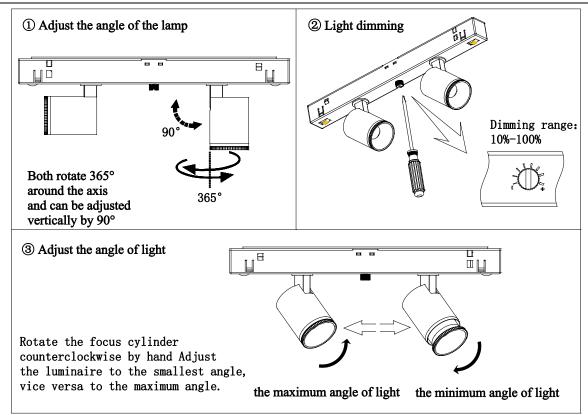

3 Stretching back and forth to adjust the light Angle (fixed Angle, wall washing does not have this function)

The position of the maximum light angle

365

The position of the minimum exit angle