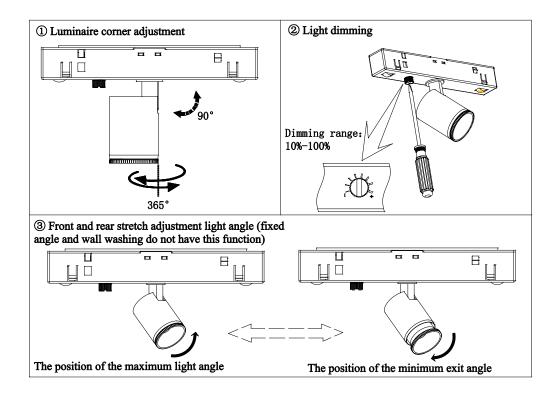

: 390, Qingfeng Road, Qingxi Town, Dngguan, Guangdong. Postal code: 523653

1 Adjust the angle of the lamp

П

3 Stretching back and forth to adjust the light Angle (fixed Angle, wall washing does not have this function)

The position of the maximum light angle

365

The position of the minimum exit angle