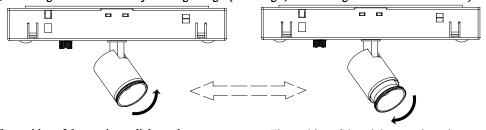

: 390, Qingfeng Road, Qingxi Town, Dngguan, Guangdong. Postal code: 523653

1 Adjust the angle of the lamp

П

3 Stretching back and forth to adjust the light Angle (fixed Angle, wall washing does not have this function)

The position of the maximum light angle

365

The position of the minimum exit angle