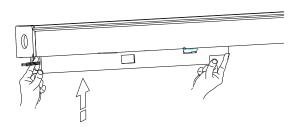

# **Light Installation:**

 Before assembly, ensure that the locking knobs at both ends of the AD box are in the "UNLOCK" shape state, as shown in the figure on the right; The knob is in the "UNLOCK" state when it is striped

### **Light Installation:**

Before assembly, ensure that the locking knobs at both ends of the AD box are in the "UNLOCK" shape state, as shown in the figure on the right;

The knob is in the "UNLOCK" state when it is striped