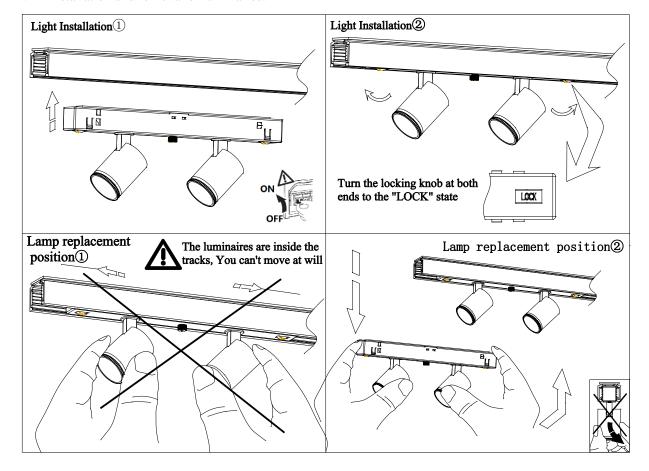

# **Light Installation:**

 Before assembly, ensure that the locking knobs at both ends of the AD box are in the "UNLOCK" shape state, as shown in the figure on the right; The knob is in the "UNLOCK" state when it is striped

2. Installation and removal of luminaires.

Licensed by "WAC" trademark holder - WAC LIGHTING, USA

Chinese Marketing Headquarters : WAC Lighting (Shanghai) Co, Ltd.

Address : 14,Lane 299, Bi Sheng Road, Shanghai 201204,China China factory : Manufactured WAC Lighting (Dongguan) Co, Ltd.