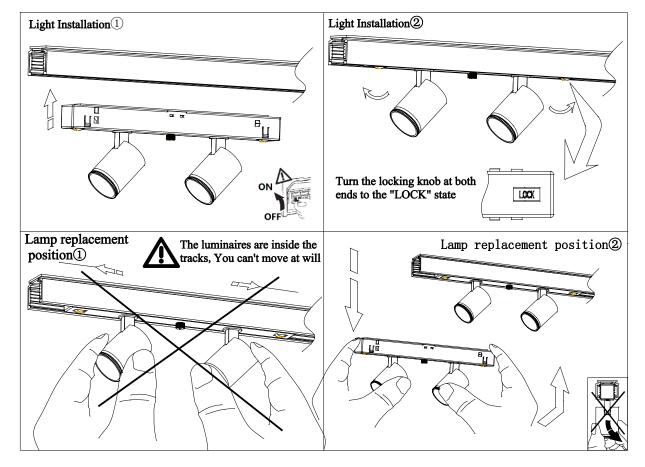

# **Light Installation:**

 Before assembly, ensure that the locking knobs at both ends of the AD box are in the "UNLOCK" shape state, as shown in the figure on the right; The knob is in the "UNLOCK" state when it is striped

2. Installation and removal of luminaires.

Licensed by "WAC" trademark holder - WAC LIGHTING, USA

Chinese Marketing Headquarters : WAC Lighting (Shanghai) Co, Ltd.

Address : 14,Lane 299, Bi Sheng Road, Shanghai 201204,China China factory : Manufactured WAC Lighting (Dongguan) Co, Ltd.

### **Light Installation:**

Before assembly, ensure that the locking knobs at both ends of the AD box are in the "UNLOCK" shape state, as shown in the figure on the right;

The knob is in the "UNLOCK" state when it is striped

2. Installation and removal of luminaires.

Licensed by "WAC" trademark holder - WAC LIGHTING, USA

Chinese Marketing Headquarters : WAC Lighting (Shanghai) Co, Ltd.

: 14,Lane 299, Bi Sheng Road, Shanghai 201204,China Address China factory : Manufactured WAC Lighting (Dongguan) Co, Ltd. Address