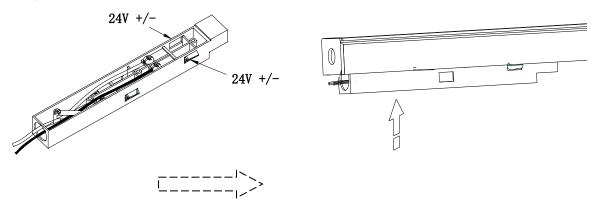

# MLE inlet termination wiring:

1. The internal drive of the lamp has been protected by the positive and negative electrodes against reverse circuit protection, and there is no need to distinguish the positive and negative poles when wiring the power incoming terminal.

After wiring the incoming termination Re-embedded in the track

### MLE inlet termination wiring:

1. The internal drive of the lamp has been protected by the positive and negative electrodes against reverse circuit protection, and there is no need to distinguish the positive and negative poles when wiring the power incoming terminal.

#### MLE inlet termination wiring:

1. The internal drive of the lamp has been protected by the positive and negative electrodes against reverse circuit protection, and there is no need to distinguish the positive and negative poles when wiring the power incoming terminal.

## MLE inlet termination wiring:

1. The internal drive of the lamp has been protected by the positive and negative electrodes against reverse circuit protection, and there is no need to distinguish the positive and negative poles when wiring the power incoming terminal