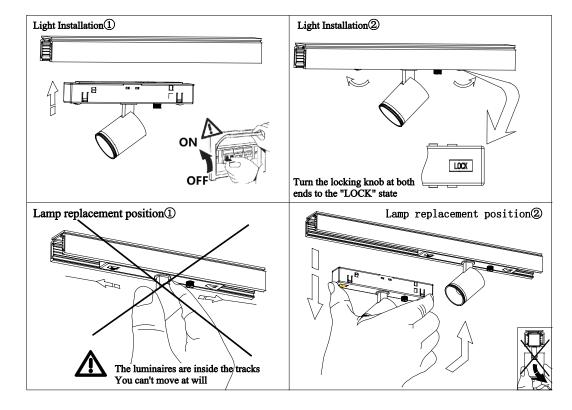

# **Light Installation:**

 Before assembly, ensure that the locking knobs at both ends of the AD box are in the "UNLOCK" shape state, as shown in the figure on the right; The knob is in the "UNLOCK" state when it is striped

2. Installation and removal of luminaires.

Licensed by "WAC" trademark holder - WAC LIGHTING, USA

Chinese Marketing Headquarters : WAC Lighting (Shanghai) Co, Ltd.

Address : 14,Lane 299, Bi Sheng Road, Shanghai 201204,China China factory : Manufactured WAC Lighting (Dongguan) Co, Ltd.

### **Light Installation:**

Before assembly, ensure that the locking knobs at both ends of the AD box are in the "UNLOCK" shape state, as shown in the figure on the right;

The knob is in the "UNLOCK" state when it is striped

2. Installation and removal of luminaires.

Licensed by "WAC" trademark holder - WAC LIGHTING, USA

Chinese Marketing Headquarters : WAC Lighting (Shanghai) Co, Ltd.

: 14,Lane 299, Bi Sheng Road, Shanghai 201204,China Address China factory : Manufactured WAC Lighting (Dongguan) Co, Ltd. Address