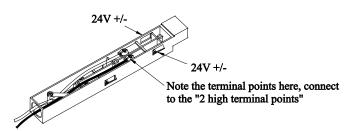

### MLE inlet termination wiring:

1. The internal drive of the lamp has been protected by the positive and negative electrodes against reverse circuit protection, and there is no need to distinguish the positive and negative poles when wiring the power incoming terminal.

#### MLE inlet termination wiring:

1. The internal drive of the lamp has been protected by the positive and negative electrodes against reverse circuit protection, and there is no need to distinguish the positive and negative poles when wiring the power incoming terminal.

## MLE inlet termination wiring:

1. The internal drive of the lamp has been protected by the positive and negative electrodes against reverse circuit protection, and there is no need to distinguish the positive and negative poles when wiring the power incoming terminal

# MLE inlet termination wiring:

1. The internal drive of the lamp has been protected by the positive and negative electrodes against reverse circuit protection, and there is no need to distinguish the positive and negative poles when wiring the power incoming terminal.