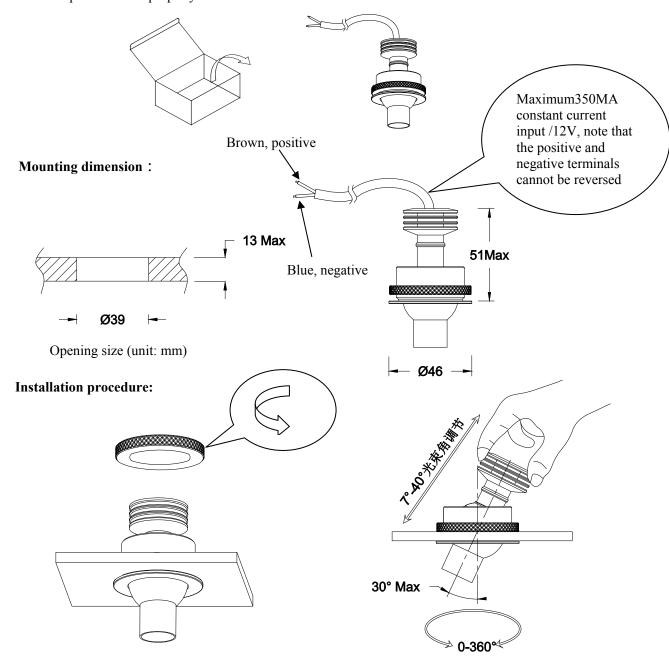

30° Max

0-360≪

## **Installation Precautions:**

- 1. Please read through the Instructions before installation.
- 2. Install by a qualified electrician, confirm to turn off the power before installation and maintenance;
- 3. Use WAC brand electrical appliances: LD-350MA10D-LF-C (0-10V dimming);
- 4. Suitable for indoor installation (not for humid environment);
- 5. The dimming system used in lamps should be tested for compatibility with electrical appliances in advance;
- 6. The light source of this lamp is not replaceable, once it needs to be replaced (such as the end of the life of the light source), the entire lamp should be replaced;
- 7. Keep this manual properly for use when needed.