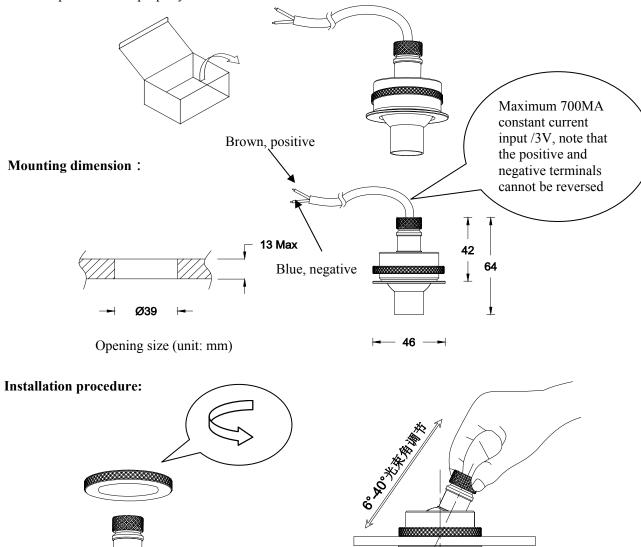

## **Installation Precautions:**

- 1. Please read through the Instructions before installation.
- 2. Install by a qualified electrician, confirm to turn off the power before installation and maintenance;
- 3. Use WAC brand electrical appliances: LD-700MA10D-IS-C (0-10V dimming);
- 4. Suitable for indoor installation (not for humid environment);
- 5. The dimming system used in lamps should be tested for compatibility with electrical appliances in advance;
- 6. The light source of this lamp is not replaceable, once it needs to be replaced (such as the end of the life of the light source), the entire lamp should be replaced;
- 7. Keep this manual properly for use when needed.