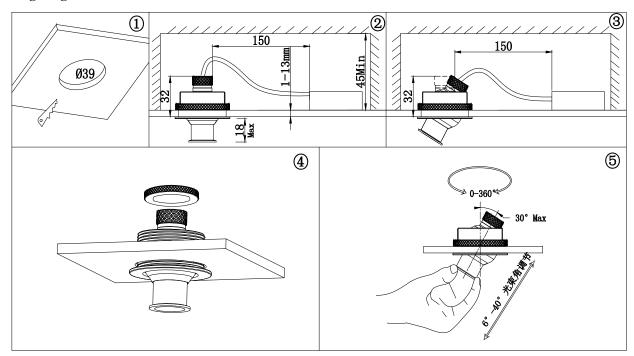

### Lighting installation:

Licensed by "WAC" trademark holder - WAC LIGHTING, USA

Chinese Marketing Headquarters : WAC Lighting (Shanghai) Co, Ltd.

Address : 14,Lane 299, Bi Sheng Road, Shanghai 201204,China China factory : Manufactured WAC Lighting (Dongguan) Co, Ltd.

Address : 390, Qingfeng Road, Qingxi Town, Dngguan, Guangdong. Postal code: 523653