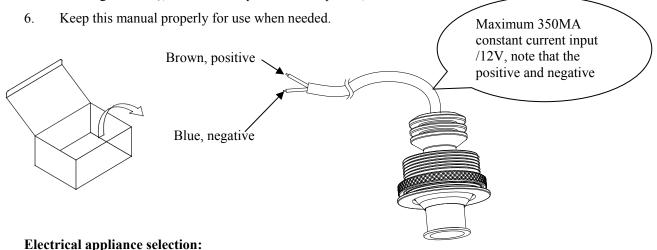

### **Installation Precautions:**

- 1. Please read through the Instructions before installation.
- 2. Install by a qualified electrician, confirm to turn off the power before installation and maintenance;
- 3. Suitable for indoor installation (not for humid environment);
- 4. Lamps can not be directly connected to the mains 220V, need to be used together with electrical appliances, the use of dimming system, need to do a good match test with electrical appliances in advance.

5. The light source of this lamp is not replaceable, once it needs to be replaced (such as the end of the life of the light source), the entire lamp should be replaced;

|            | WAC brand Appliance: LD-350MA10D-LF-C (0-10V) (Need to              |
|------------|---------------------------------------------------------------------|
| SLIR4FLM-N | order separately, can drive 1-2 lamps)                              |
|            | Other brands of electrical appliances: 350mA, 12V (constant current |
|            | drive)                                                              |