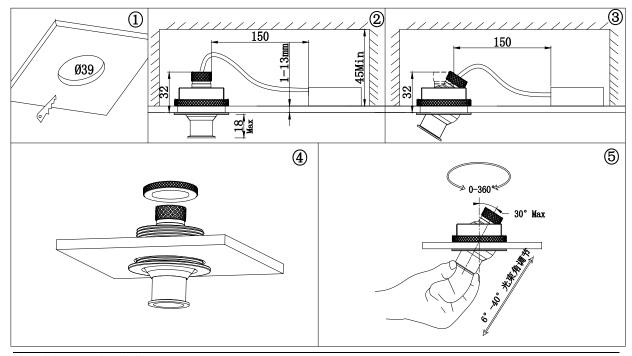

# Lighting installation:

Licensed by "WAC" trademark holder - WAC LIGHTING, USA

Chinese Marketing Headquarters : WAC Lighting (Shanghai) Co, Ltd.

Address : 14,Lane 299, Bi Sheng Road, Shanghai 201204,China China factory : Manufactured WAC Lighting (Dongguan) Co, Ltd.

Address : 390, Qingfeng Road, Qingxi Town, Dngguan, Guangdong. Postal code: 523653