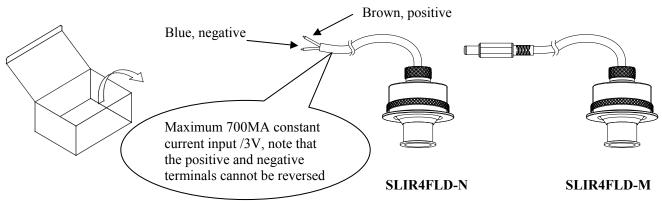

### **Installation Precautions:**

- 1. Please read through the Instructions before installation.
- 2. Install by a qualified electrician, confirm to turn off the power before installation and maintenance;
- 3. Suitable for indoor installation (not for humid environment);
- 4. Lamps can not be directly connected to the mains 220V, need to be used together with electrical appliances, the use of dimming system, need to do a good match test with electrical appliances in advance.
- 5. The light source of this lamp is not replaceable, once it needs to be replaced (such as the end of the life of the light source), the entire lamp should be replaced;
- 6. Keep this manual properly for use when needed.

# **Electrical appliance selection:**

| SLIR4FLD-M | It is used with WAC MTB power divider                                    |
|------------|--------------------------------------------------------------------------|
| SLIR4FLD-N | WAC brand Appliance: LD-700MA10D-LF-C (0-10V) (need to order separately) |