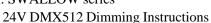

- 3. Installation of steel cables (only TL27 series, selected according to the actual situation on site):
  - a. Take out the steel cable fittings and put the tail on the connecting arm of the lamp;
  - b. Hang the hook on the track or other suitable places. The installation diagram is as follows.