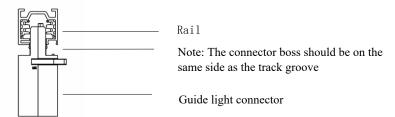

### II. Assemble the rail light connector:

1. Before assembly, ensure that the locking handle is in the "UNLOCK" position, and ensure that the power supply voltage of the track is 24V DC;

2. Align the boss of the guide light connector with the groove of the guide rail before assembly.