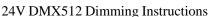

### II. Assemble the rail light connector:

1. Before assembly, ensure that the locking handle is in the "UNLOCK" position, and ensure that the power supply voltage of the track is 24V DC;

2. Align the boss of the guide light connector with the groove of the guide rail before assembly.

3. After assembly, rotate the locking handle clockwise from the "UNLOCK" to the "LOCK" position.

Licensed by "WAC" trademark holder - WAC LIGHTING, USA

Chinese Marketing Headquarters : WAC Lighting (Shanghai) Co, Ltd.

## III. Remove guide light connector:

- 1. Turn the LOCK handle counterclockwise to switch from "LOCK" to "UNLOCK";
- 2. Then pull down one end of the guide light connector to remove the whole guide light connector.