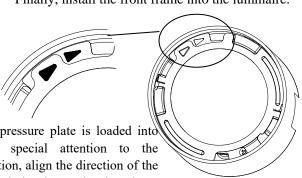

2. Glass replacement method:

a. First take out the front frame, glass press plate and glass, as shown below;

b. Put the new glass into the lamp, and put the glass pressure plate into the lamp, and press tightly according to the following figure;

Install the glass press plate by turning it in the direction of the arrow as shown

When the glass pressure plate is loaded into the lamp, pay special attention to the installation direction, align the direction of the two triangle symbols shown in the above figure, and then rotate after loading