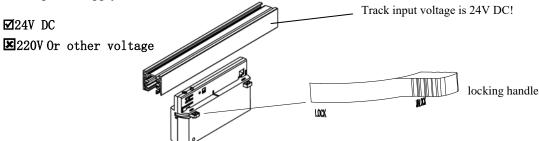

### I. Installation Declaration:

- 1. Please read through the Instructions before installation.
- 2. This lamp is used on the W2 three-phase track system or on other track systems of other companies with compatible track parameters. The track parameters are: **input voltage: 24V DC**, maximum current: 16A, maximum load: 384W.

It is strictly prohibited to access 220V or other voltages, otherwise the luminaire will be burned or even cause a fire!

- 3. Install by a professional electrician.
- 4. Make sure the power supply is cut off before installation and maintenance, to avoid the risk of electric shock.
- 5. This lamp is only suitable for indoor installation and use (not suitable for damp environments).
- 6. The light source of this lamp is not replaceable, and once replacement is needed (e.g., when the light source reaches the end of its lifespan), the entire lamp should be replaced.
- 7. It is necessary to conduct matching tests with the dimming system in advance.
- 8. Please keep this Instruction properly for future reference.

### II. Assemble the rail light connector:

1. Before assembly, ensure that the locking handle is in the "UNLOCK" position, and ensure that the power supply voltage of the track is 24V DC;

2. Align the boss of the guide light connector with the groove of the guide rail before assembly.

3. After assembly, rotate the locking handle clockwise from the "UNLOCK" to the "LOCK" position.

Licensed by "WAC" trademark holder - WAC LIGHTING, USA

Chinese Marketing Headquarters : WAC Lighting (Shanghai) Co, Ltd.