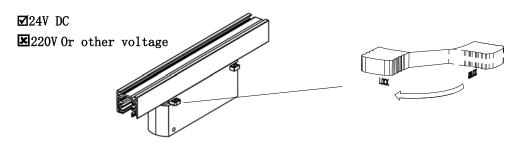

## III. Remove guide light connector:

- 1. Turn the LOCK handle counterclockwise to switch from "LOCK" to "UNLOCK";
- 2. Then pull down one end of the guide light connector to remove the whole guide light connector.