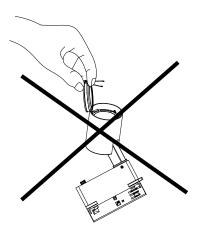

## VI. Maximum lifting weight:

- 1. The track system can bear the maximum weight as shown in the figure below, which includes the weight of the entire suspension system;
- 2. A single adapter can bear the maximum weight of 10kg (according to the normal installation position of the lamp, the weight is added to the adapter).