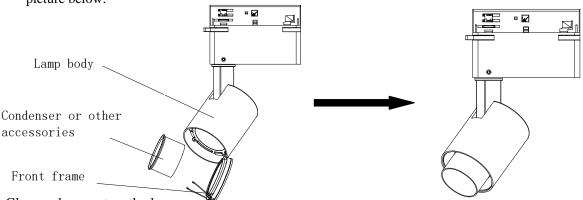

2. Glass replacement method:

a. First take out the front frame, glass press plate and glass, as shown below;

b. Put the new glass into the lamp, and put the glass pressure plate into the lamp, and press tightly according to the following figure;

Install the glass press plate by turning it in the direction of the arrow as shown

When the glass pressure plate is loaded into the lamp, pay special attention to the installation direction, align the direction of the two triangle symbols shown in the above figure, and then rotate after loading