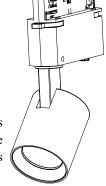

#### VI. Installation of Accessories:

- 1. The lamp can be adapted to the company's various accessories, the specific accessory model please refer to the specification, only the Snoot as an example, explain the installation method:
  - a. Take out the front frame and hang it on the lamp, put the condenser (or other accessories) into the front frame, as shown on the left below;
  - b. Install the front frame into the lamp body in the direction it was taken out, as shown in the right picture below.