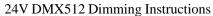

#### VI. Installation of Accessories:

- 1. The lamp can be adapted to the company's various accessories, the specific accessory model please refer to the specification, only the Snoot as an example, explain the installation method:
  - a. Take out the front frame and hang it on the lamp, put the condenser (or other accessories) into the front frame, as shown on the left below;
  - b. Install the front frame into the lamp body in the direction it was taken out, as shown in the right picture below.