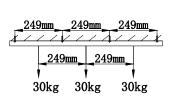

## VI. Maximum lifting weight:

- 1. The track system can bear the maximum weight as shown in the figure below, which includes the weight of the entire suspension system;
- 2. A single adapter can bear the maximum weight of 10kg (according to the normal installation position of the lamp, the weight is added to the adapter).