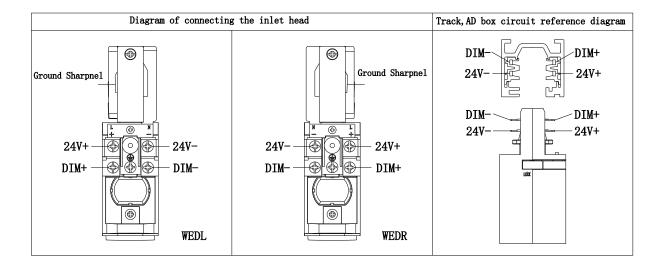

The lamp has DMX512 dimming function, please ensure that the track inlet cable is consistent with the following figure, and use a matching dimmer or dimming system.

Note: 1. It is strictly prohibited to connect the track input line and adjust the light to the mains to prevent the track system fire!

- 2.• The rail system enters the line around, wiring needs attention! 24V DC, dimming positive and negative line sequence wrong will directly lead to uncontrolled or unable to light!
- 3. The lamp needs to be tested for matching with the dimming system in advance, and DMX512 dimming needs to be handled by professionals!