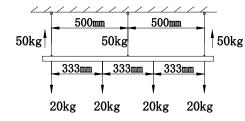

## VI. Maximum lifting weight:

- 1. The track system can bear the maximum weight as shown in the figure below, which includes the weight of the entire suspension system;
- 2. A single adapter can bear the maximum weight of 10kg (according to the normal installation position of the lamp, the weight is added to the adapter).