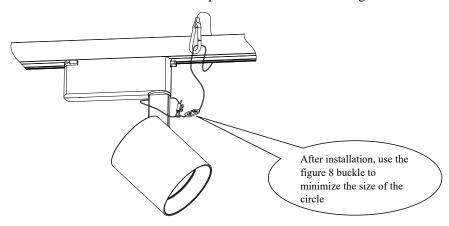

- 3. Installation of steel cables (only TL27 series, selected according to the actual situation on site):
  - a. Take out the steel cable fittings and put the tail on the connecting arm of the lamp;
  - b. Hang the hook on the track or other suitable places. The installation diagram is as follows.