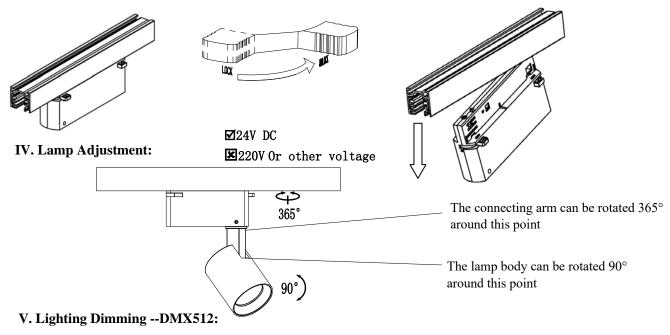

The lamp has DMX512 dimming function, please ensure that the track inlet cable is consistent with the following figure, and use a matching dimmer or dimming system.

Note: 1. It is strictly prohibited to connect the track input line and adjust the light to the mains to prevent the track system fire!

- 2.• The rail system enters the line around, wiring needs attention! 24V DC, dimming positive and negative line sequence wrong will directly lead to uncontrolled or unable to light!
- 3. The lamp needs to be tested for matching with the dimming system in advance, and DMX512 dimming needs to be handled by professionals!