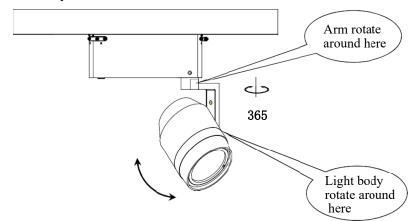

# Light positioning:

Rotate the light's body horizontally or vertically to aim it properly. The light can rotate  $\pm 90^{\circ}$  vertically and 360 ° horizontally.

## Light positioning:

Rotate the light's body horizontally or vertically to aim it properly. The light can rotate  $\pm 90^{\circ}$  vertically and 360 ° horizontally.