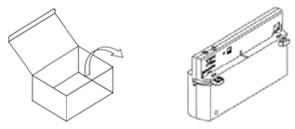

# **Light Installation:**

1. Before assembly, ensure that the locking handle is in the "Unlock" position, and the phase selecting handle is in the "0" position.

2. Ensure the convexity on the adaptor box is at the same side with the slot on the track.

# **Light Installation:**

1. Ensure that the locking handle and the conductive switch are at a 90 degree Angle from the connector before assembly, phase selecting knob aligned to I or III.

2. Ensure the convexity on the adaptor box is at the same side with the slot on the track.