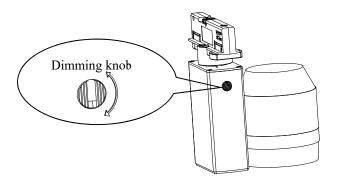

# Light dimming:

Rotate the dimming knob clockwise and counter clockwise with a slotted screwdriver to dimming of 100% -10% (see right figure)