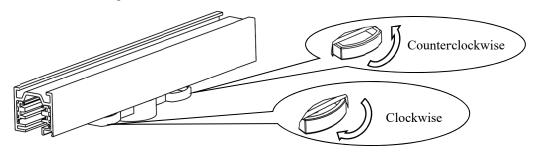

3. Turn the "conductive switch" clockwise and the "locking handle" counterclockwise by 90 degrees for conduction and locking.

Note: Removing the light adapter is the opposite of installing the light adapter.