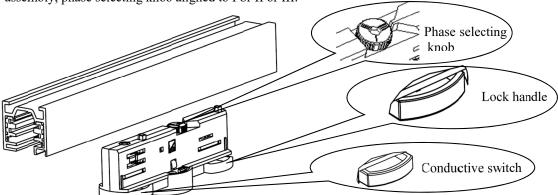

# **Light Installation:**

1. Ensure that the locking handle and the conductive switch are at a 90 degree Angle from the connector before assembly, phase selecting knob aligned to I or III.

2. Ensure the convexity on the adaptor box is at the same side with the slot on the track.

3. Turn the "conductive switch" clockwise and the "locking handle" counterclockwise by 90 degrees for conduction and locking.

Note: Removing the light adapter is the opposite of installing the light adapter.