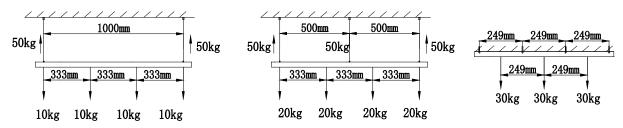

## Track maximum loading

- 1. Track system can withstand the maximum weight as shown in the below figure, which includes the weight of the entire suspension system.
- 2. A single adapter can withstand a maximum load of 10kg (apply the load to the adapter according to the normal installation position of the lamp).