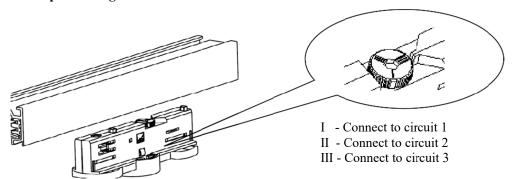

# **Light Installation:**

1. Ensure that the locking handle and the conductive switch are at a 90 degree Angle from the connector before assembly, phase selecting knob aligned to I or III.

2. Ensure the convexity on the adaptor box is at the same side with the slot on the track.

3. Turn the "conductive switch" clockwise and the "locking handle" counterclockwise by 90 degrees for conduction and locking.

Note: Removing the light adapter is the opposite of installing the light adapter.