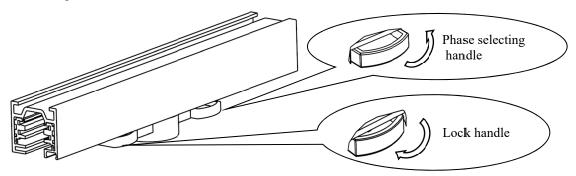

# **Light Installation:**

1. Before assembly, ensure that the locking handle is in the "Unlock" position, and the phase selecting handle is in the "0" position.

2. Ensure the convexity on the adaptor box is at the same side with the slot on the track.

# **Light Installation:**

1. Ensure that the locking handle and the conductive switch are at a 90 degree Angle from the connector before assembly, phase selecting knob aligned to I or III.

2. Ensure the convexity on the adaptor box is at the same side with the slot on the track.

3. Turn the "conductive switch" clockwise and the "locking handle" counterclockwise by 90 degrees for conduction and locking.

Note: Removing the light adapter is the opposite of installing the light adapter.