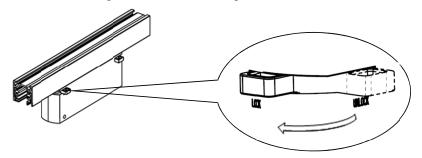

# **Light Installation:**

1. Before assembly, ensure that the locking handle is in the "Unlock" position, and the phase selecting handle is in the "0" position.

2. Ensure the convexity on the adaptor box is at the same side with the slot on the track.

# **Light Installation:**

1. Ensure that the locking handle and the conductive switch are at a 90 degree Angle from the connector before assembly, phase selecting knob aligned to I or III.

2. Ensure the convexity on the adaptor box is at the same side with the slot on the track.

3. Turn the "conductive switch" clockwise and the "locking handle" counterclockwise by 90 degrees for conduction and locking.

Note: Removing the light adapter is the opposite of installing the light adapter.