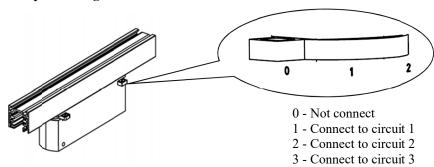

this Instruction properly for future reference.



# **Light Installation:**

1. Before assembly, ensure that the locking handle is in the "Unlock" position, and the phase selecting handle is in the "0" position.



2. Ensure the convexity on the adaptor box is at the same side with the slot on the track.



Licensed by "WAC" trademark holder - WAC LIGHTING, USA

Chinese Marketing Headquarters : WAC Lighting (Shanghai) Co, Ltd.

Address : 14,Lane 299, Bi Sheng Road, Shanghai 201204,China China factory : Manufactured WAC Lighting (Dongguan) Co, Ltd.

Address : 390, Qingfeng Road, Qingxi Town, Dngguan, Guangdong. Postal code: 523653



Turn the "locking handle" in the "Lock" position.



Note: Removing the light adapter is the opposite of installing the light adapter.

# Phase positioning:



# Light positioning:

Rotate the light's body horizontally or vertically to aim it properly. The light can rotate  $\pm 90^{\circ}$  vertically and 360 ° horizontally.



# Light dimming:



Licensed by "WAC" trademark holder - WAC LIGHTING, USA Chinese Marketing Headquarters : WAC Lighting (

: WAC Lighting (Shanghai) Co, Ltd.

: 14,Lane 299, Bi Sheng Road, Shanghai 201204,China Address  $: Manufactured\ WAC\ Lighting\ (Dongguan)\ Co, Ltd.$ China factory

Address : 390, Qingfeng Road, Qingxi Town, Dngguan, Guangdong. Postal code: 523653



### **Installation Precautions:**

- 1. Please read through the Instructions before installation.
- 2. This light is used in the W2 3-phase track system or on tracks compatible with other company brands, the track parameters as below:
  - Input voltag