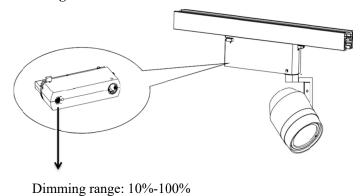

# Light dimming:

Rotate the dimming knob clockwise and counter clockwise with a slotted screwdriver to dimming of 100% -10% (see right figure)