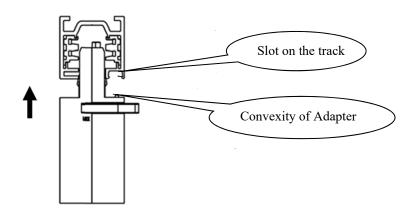

# **Light Installation:**

1. Before assembly, ensure that the locking handle is in the "Unlock" position, and the phase selecting handle is in the "0" position.

2. Ensure the convexity on the adaptor box is at the same side with the slot on the track.

# **Light Installation:**

1. Ensure that the locking handle and the conductive switch are at a 90 degree Angle from the connector before assembly, phase selecting knob aligned to I or III.

2. Ensure the convexity on the adaptor box is at the same side with the slot on the track.