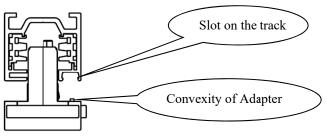

# **Light Installation:**

1. Before assembly, ensure that the locking handle is in the "Unlock" position, and the phase selecting handle is in the "0" position.

2. Ensure the convexity on the adaptor box is at the same side with the slot on the track.

# **Light Installation:**

1. Ensure that the locking handle and the conductive switch are at a 90 degree Angle from the connector before assembly, phase selecting knob aligned to I or III.

2. Ensure the convexity on the adaptor box is at the same side with the slot on the track.