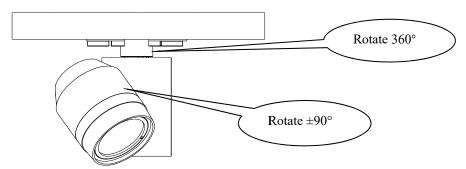

## Light positioning:

Rotate the light's body horizontally or vertically to aim it properly. The light can rotate  $\pm 90^{\circ}$  vertically and 360 ° horizontally.