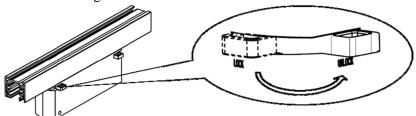

### The Rail Light Connector:

1. Before assembly, ensure that the locking handle is in the "UNLOCK" position and the commutation handle is in the "0" position.

2. Align the protrusion of the rail light connector with the groove of the rail before assembly.

3. After assembly, rotate the locking handle clockwise to change from the "UNLOCK" state to the "LOCK" state..

**Installation Instructions** Model: TL53FLM23 Dimming series

After assembly, rotate the locking handle clockwise to change from the "UNLOCK" state to the "LOCK" state..

- 2 indicates that the rail connector is connected to the 2-phase position of the rail
- 3 indicates that the rail connector is connected to the 3-phase position of the rail