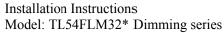

### The Rail Light Connector:

1. Before assembly, ensure that the locking handle is in the "UNLOCK" position and the commutation handle is in the "0" position.

2. Align the protrusion of the rail light connector with the groove of the rail before assembly.

3. After assembly, rotate the locking handle clockwise to change from the "UNLOCK" state to the "LOCK" state..