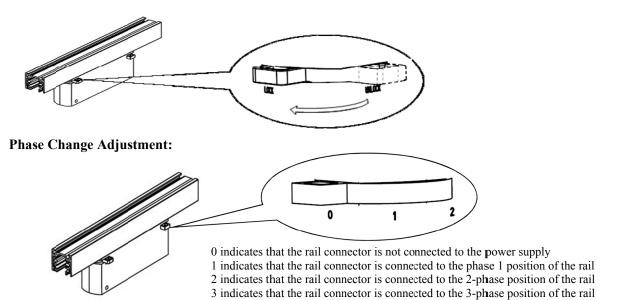

**Installation Instructions** Model: TL53FLM23 Dimming series

After assembly, rotate the locking handle clockwise to change from the "UNLOCK" state to the "LOCK" state..

- 2 indicates that the rail connector is connected to the 2-phase position of the rail
- 3 indicates that the rail connector is connected to the 3-phase position of the rail