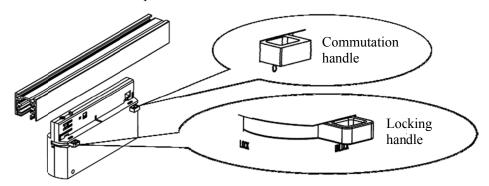

### The Rail Light Connector:

1. Before assembly, ensure that the locking handle is in the "UNLOCK" position and the commutation handle is in the "0" position.

2. Align the protrusion of the rail light connector with the groove of the rail before assembly.

3. After assembly, rotate the locking handle clockwise to change from the "UNLOCK" state to the "LOCK" state..