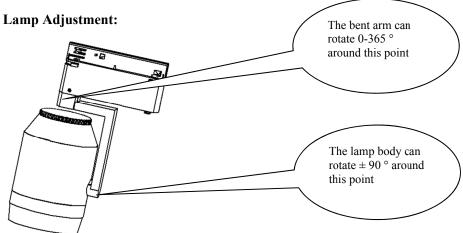

handle to "0" gear.



2. Then rotate the locking handle counterclockwise to switch from the "LOCK" state to the "UNLOCK" state.



3. Finally, pull down one end of the rail light connector to remove the entire rail light connector.



Licensed by "WAC" trademark holder - WAC LIGHTING, USA

Chinese Marketing Headquarters : WAC Lighting (Shanghai) Co, Ltd.

Address : 14,Lane 299, Bi Sheng Road, Shanghai 201204,China China factory : Manufactured WAC Lighting (Dongguan) Co, Ltd.



Installation instructions Model: TL54FLM32\* Dimming series

4. Take out the steel cable accessories, place the tail on the connecting arm of the lamp, hang the hook on the track or other suitable place, and the schematic diagram after installation is as follows. (Select according to installation environment).





## **Dimming:**







**Light Angle Adjustment Function:** 



### **Assembling Optical Accessories:**

1. Rotate the fixing ring counterclockwise, install the anti glare sleeve, and finally rotate the fixing ring clockwise to fix the anti glare sleeve.



2. Install optical accessories and sunshades. (Install according to actual needs)



Licensed by "WAC" trademark holder - WAC LIGHTING, USA

Chinese Marketing Headquarters : WAC Lighting (Shanghai) Co, Ltd.

Address : 14,Lane 299, Bi Sheng Road, Shanghai 201204,China China factory : Manufactured WAC Lighting (Dongguan) Co, Ltd.