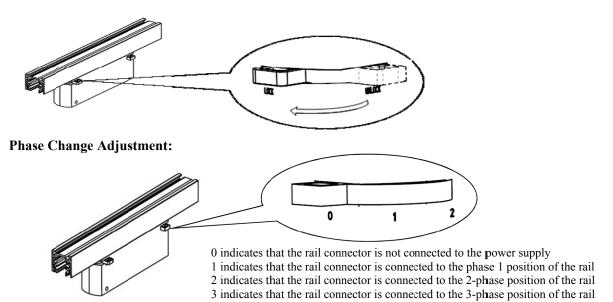

**Installation Instructions** Model: TL53FLM23 Dimming series

After assembly, rotate the locking handle clockwise to change from the "UNLOCK" state to the "LOCK" state..

- 2 indicates that the rail connector is connected to the 2-phase position of the rail
- 3 indicates that the rail connector is connected to the 3-phase position of the rail