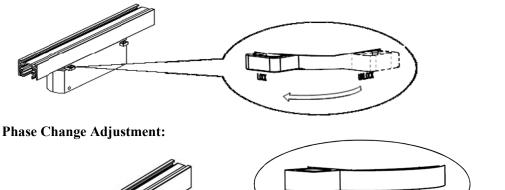

3. After assembly, rotate the locking handle clockwise to change from the "UNLOCK" state to the "LOCK" state..