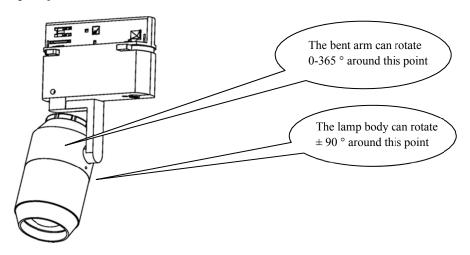

04,China China factory : Manufactured WAC Lighting (Dongguan) Co, Ltd.





3. After assembly, rotate the locking handle clockwise to change from the "UNLOCK" state to the "LOCK" state..



### **Remove The Rail Light Connector:**

1. Before removing switch the status of the commutation handle to "0" gear.



2. Then rotate the locking handle counterclockwise to switch from the "LOCK" state to the "UNLOCK" state.



3. Finally, pull down one end of the rail light connector to remove the entire rail light connector.



Licensed by "WAC" trademark holder - WAC LIGHTING, USA

Chinese Marketing Headquarters : WAC Lighting (Shanghai) Co, Ltd.

Address : 14,Lane 299, Bi Sheng Road, Shanghai 201204,China China factory : Manufactured WAC Lighting (Dongguan) Co, Ltd.





### **Lamp Adjustment:**



## **Dimming:**



## **Light Angle Adjustment Function:**



Licensed by "WAC" trademark holder - WAC LIGHTING, USA Chinese Marketing Headquarters : WAC Lighting (

: WAC Lighting (Shanghai) Co, Ltd.

: 14,Lane 299, Bi Sheng Road, Shanghai 201204,China Address  $: Manufactured\ WAC\ Lighting\ (Dongguan)\ Co,\ Ltd.$ China factory

: 390, Qingfeng Road, Qingxi Town, Dngguan, Guangdong. Postal code: 523653 Address



### **Installation Precautions:**

- 1. Please read the instruction manual carefully before installation;
- 2. This lamp is used in the W2 three-phase track system or on tracks with compatibility with other company brands. It is equipped with rail parameters: input voltage: AC 220~240V, maximum current: 16A, maximum load: 3680W;
- 3. Installed by professional electricians;

To