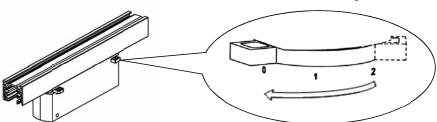

**Installation Instructions** Model: TL53FLM23 Dimming series

After assembly, rotate the locking handle clockwise to change from the "UNLOCK" state to the "LOCK" state..

- 2 indicates that the rail connector is connected to the 2-phase position of the rail
- 3 indicates that the rail connector is connected to the 3-phase position of the rail