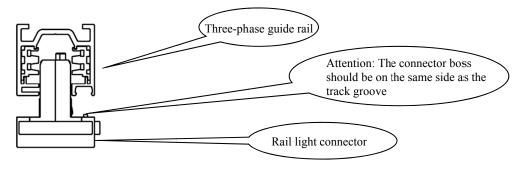

### The Rail Light Connector:

1. Before assembly, ensure that the locking handle is in the "UNLOCK" position and the commutation handle is in the "0" position.

2. Align the protrusion of the rail light connector with the groove of the rail before assembly.