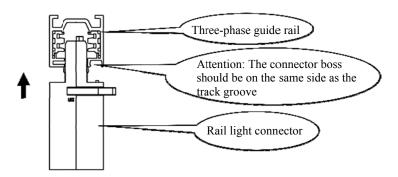

### The Rail Light Connector:

1. Before assembly, ensure that the locking handle is in the "UNLOCK" position and the commutation handle is in the "0" position.

2. Align the protrusion of the rail light connector with the groove of the rail before assembly.