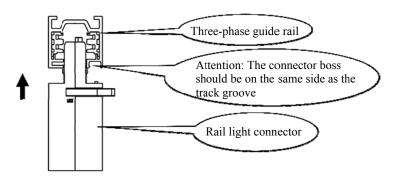

### The Rail Light Connector:

1. Before assembly, ensure that the locking handle is in the "UNLOCK" position and the commutation handle is in the "0" position.

2. Align the protrusion of the rail light connector with the groove of the rail before assembly.