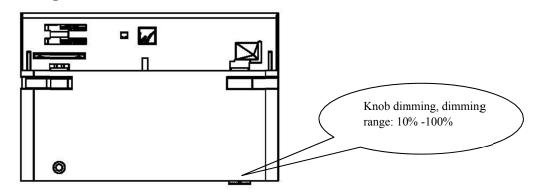

ory : Manufactured WAC Lighting (Dongguan) Co, Ltd.





3. After assembly, rotate the locking handle clockwise to change from the "UNLOCK" state to the "LOCK" state..



### **Remove The Rail Light Connector:**

1. Before removing switch the status of the commutation handle to "0" gear.



2. Then rotate the locking handle counterclockwise to switch from the "LOCK" state to the "UNLOCK" state.



3. Finally, pull down one end of the rail light connector to remove the entire rail light connector.



Licensed by "WAC" trademark holder - WAC LIGHTING, USA

Chinese Marketing Headquarters : WAC Lighting (Shanghai) Co, Ltd.

Address : 14,Lane 299, Bi Sheng Road, Shanghai 201204,China China factory : Manufactured WAC Lighting (Dongguan) Co, Ltd.





### **Lamp Adjustment:**



## **Dimming:**



## **Light Angle Adjustment Function:**



Licensed by "WAC" trademark holder - WAC LIGHTING, USA Chinese Marketing Headquarters : WAC Lighting (

: WAC Lighting (Shanghai) Co, Ltd.

: 14,Lane 299, Bi Sheng Road, Shanghai 201204,China Address  $: Manufactured\ WAC\ Lighting\ (Dongguan)\ Co,\ Ltd.$ China factory

: 390, Qingfeng Road, Qingxi Town, Dngguan, Guangdong. Postal code: 523653 Address



### **Installation Precautions:**

- 1. Please read the instruction manual carefully before installation;
- 2. This lamp is used in the W2 three-phase track system or on tracks with compatibility with other company brands. It is equipped with rail parameters: input voltage: AC 220~240V, maximum current: 16A, maximum load: 3680W;
- 3. Installed by professional electricians;

To avoid the risk of