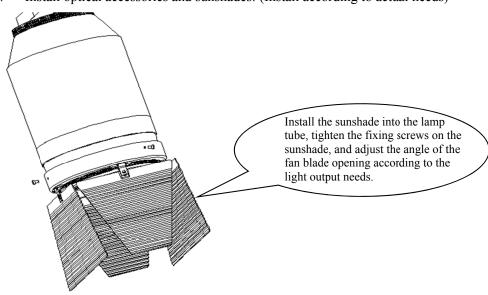

### **Assembling Optical Accessories:**

1. Rotate the fixing ring counterclockwise, install the anti glare sleeve, and finally rotate the fixing ring clockwise to fix the anti glare sleeve.

2. Install optical accessories and sunshades. (Install according to actual needs)