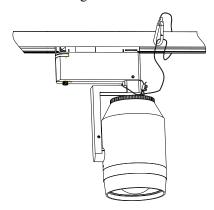

Address : 14,Lane 299, Bi Sheng Road, Shanghai 201204,China China factory : Manufactured WAC Lighting (Dongguan) Co, Ltd.

Installation instructions Model: TL54FLM32\* Dimming series

4. Take out the steel cable accessories, place the tail on the connecting arm of the lamp, hang the hook on the track or other suitable place, and the schematic diagram after installation is as follows. (Select according to installation environment).