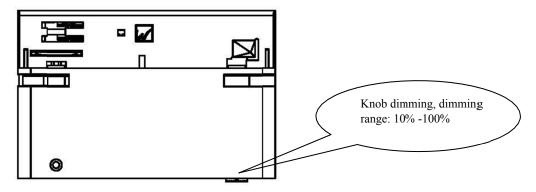

.



2. Then rotate the locking handle counterclockwise to switch from the "LOCK" state to the "UNLOCK" state.



3. Finally, pull down one end of the rail light connector to remove the entire rail light connector.



Licensed by "WAC" trademark holder - WAC LIGHTING, USA

Chinese Marketing Headquarters : WAC Lighting (Shanghai) Co, Ltd.

Address : 14,Lane 299, Bi Sheng Road, Shanghai 201204,China China factory : Manufactured WAC Lighting (Dongguan) Co, Ltd.



Installation instructions Model: TL54FLM32\* Dimming series

4. Take out the steel cable accessories, place the tail on the connecting arm of the lamp, hang the hook on the track or other suitable place, and the schematic diagram after installation is as follows. (Select according to installation environment).





## **Dimming:**







**Light Angle Adjustment Function:** 



### **Assembling Optical Accessories:**

1. Rotate the fixing ring counterclockwise, install the anti glare sleeve, and finally rotate the fixing ring clockwise to fix the anti glare sleeve.



2. Install optical accessories and sunshades. (Install according to actual needs)



Licensed by "WAC" trademark holder - WAC LIGHTING, USA

Chinese Marketing Headquarters : WAC Lighting (Shanghai) Co, Ltd.

Address : 14,Lane 299, Bi Sheng Road, Shanghai 201204,China China factory : Manufactured WAC Lighting (Dongguan) Co, Ltd.