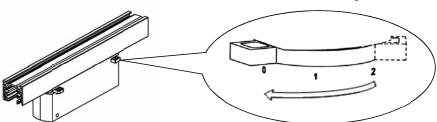

### **Remove The Rail Light Connector:**

Before removing switch the status of the commutation handle to "0" gear.

Then rotate the locking handle counterclockwise to switch from the "LOCK" state to the "UNLOCK" state.