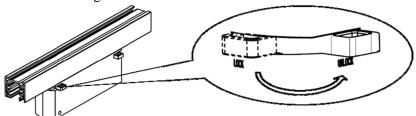

3. After assembly, rotate the locking handle clockwise to change from the "UNLOCK" state to the "LOCK" state..