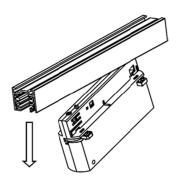

### **Remove The Rail Light Connector:**

1. Before removing switch the status of the commutation handle to "0" gear.

2. Then rotate the locking handle counterclockwise to switch from the "LOCK" state to the "UNLOCK" state.

3. Finally, pull down one end of the rail light connector to remove the entire rail light connector.

Licensed by "WAC" trademark holder - WAC LIGHTING, USA

Chinese Marketing Headquarters : WAC Lighting (Shanghai) Co, Ltd.