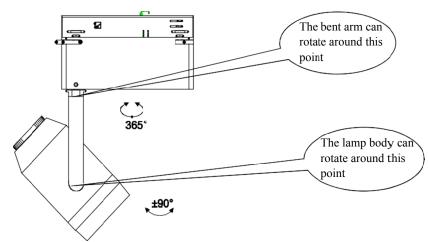

### **Assembling Optical Accessories:**

1. Rotate the fixing ring counterclockwise, install the anti glare sleeve, and finally rotate the fixing ring clockwise to fix the anti glare sleeve.

2. Install optical accessories and sunshades. (Install according to actual needs)