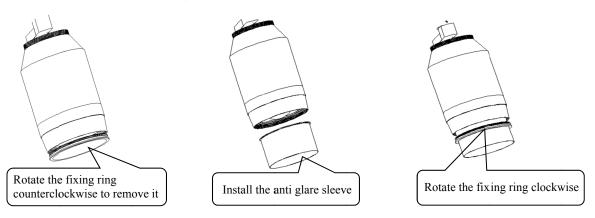

### **Assembling Optical Accessories:**

1. Rotate the fixing ring counterclockwise, install the anti glare sleeve, and finally rotate the fixing ring clockwise to fix the anti glare sleeve.

2. Install optical accessories and sunshades. (Install according to actual needs)