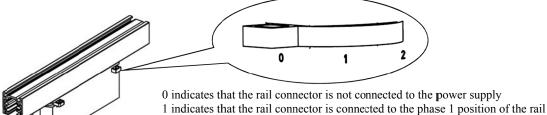

**Installation Instructions** Model: TL53FLM23 Dimming series

After assembly, rotate the locking handle clockwise to change from the "UNLOCK" state to the "LOCK" state..

- 2 indicates that the rail connector is connected to the 2-phase position of the rail
- 3 indicates that the rail connector is connected to the 3-phase position of the rail