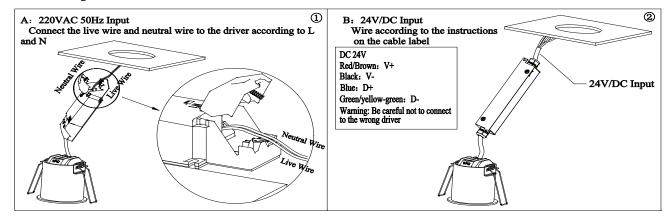

### 2. DWP21\* Installation

(1) Two types: 220VAC input and 24V/DC input, note that the corresponding voltage connection operation according to the figure 1 and 2 below;

Licensed by "WAC" trademark holder - WAC LIGHTING, USA Chinese Marketing Headquarters :WAC Light

- (2) Put the control assembly into the ceiling, and then break the spring into the ceiling, as shown below figure 3 and 4, the installation is complete.
- (3) If the lamp is DMX512 dimming, refer to the following figure 5 and 6.