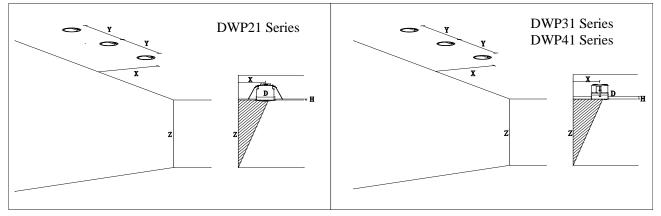

## **Light Installation and Wiring:**

1. Installation parameters:

| Model  | X Max | Y  | Z   | <b>D</b> (Ceiling Cutout) | H(Ceiling Thickness) |
|--------|-------|----|-----|---------------------------|----------------------|
| DWP21* | 1m    | ≤X | ≤3X | 63mm                      | 1 ~ 25mm             |
| DWP31* | 1.5m  | ≤X | ≤3X | 93mm                      | 1 ~ 25mm             |
| DWP41* | 2m    | ≤X | ≤3X | 116mm                     | 1 ~ 25mm             |

### 2. DWP21\* Installation

(1) Two types: 220VAC input and 24V/DC input, note that the corresponding voltage connection operation according to the figure 1 and 2 below;

Licensed by "WAC" trademark holder - WAC LIGHTING, USA Chinese Marketing Headquarters :WAC Light

## 3.DWP31\*、DWP41\* Installation

- (1) Connect the power cable and dimmer cable according to the figure 5;
- (2) Put the driver into the ceiling after the test according to the figure 6;
- (3) Hold the light fixture against the ceiling and turn the mounting screws clockwise using a screwdriver or electric screwdriver until the bracket snaps into the ceiling according to the figure 7;
- (4) Align the reflector ribs with the heat sink slots and snap the reflector into the lamp body according to the figure 7.