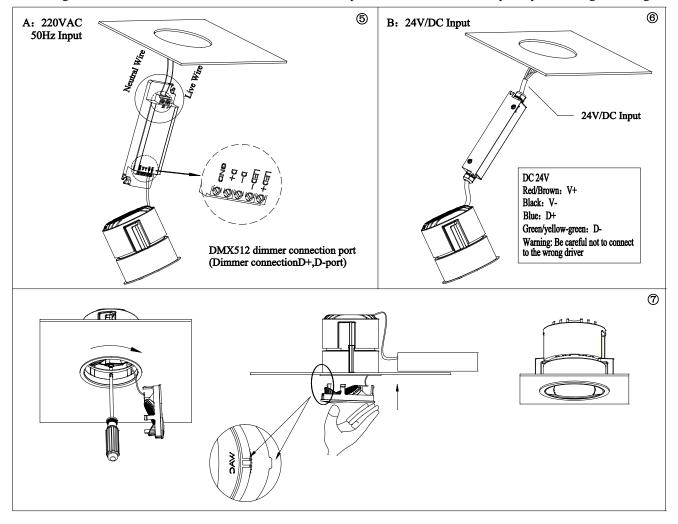

- (2) Put the control assembly into the ceiling, and then break the spring into the ceiling, as shown below figure 3 and 4, the installation is complete.
- (3) If the lamp is DMX512 dimming, refer to the following figure 5 and 6.

## 3.DWP31\*、DWP41\* Installation

- (1) Connect the power cable and dimmer cable according to the figure 5;
- (2) Put the driver into the ceiling after the test according to the figure 6;
- (3) Hold the light fixture against the ceiling and turn the mounting screws clockwise using a screwdriver or electric screwdriver until the bracket snaps into the ceiling according to the figure 7;
- (4) Align the reflector ribs with the heat sink slots and snap the reflector into the lamp body according to the figure 7.