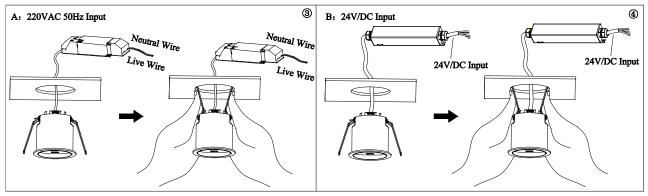

- (2) Put the control assembly into the ceiling, and then break the spring into the ceiling, as shown below figure 3 and 4, the installation is complete.
- (3) If the lamp is DMX512 dimming, refer to the following figure 5 and 6.