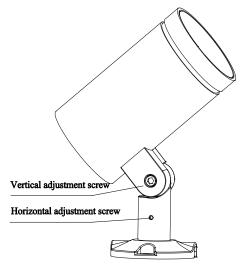

### Attention: All installation, replacement, or maintenance operations must be powered off before proceeding!

- 1. Installation of lighting fixtures:
- 1. Fix the lamp with a suitable expansion bolt (M6) through the installation hole shown in the diagram
- 2. Adjustment of lamp illumination angle: Use a hex wrench to adjust the screw and turn the lamp to the desired angle (adjustable 30 degrees in the front and 90 degrees in the back vertical direction)