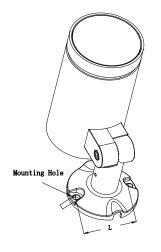

### Attention: All installation, replacement, or maintenance operations must be powered off before proceeding!

- 1. Installation of lighting fixtures:
- 1. Fix the lamp with a suitable expansion bolt (M6) through the installation hole shown in the diagram
- 2. Adjustment of lamp illumination angle: Use a hex wrench to adjust the screw and turn the lamp to the desired angle (adjustable 30 degrees in the front and 90 degrees in the back vertical direction)

| TYPE             | BASE<br>HOLE<br>SIZE (D) | BASE HOLE<br>DISTANCE<br>(L) |
|------------------|--------------------------|------------------------------|
| EP9NI*<br>EP9SI* | 6.5mm                    | 65mm                         |
| EP9MI*<br>EP9LI* | 6.5mm                    | 105mm                        |