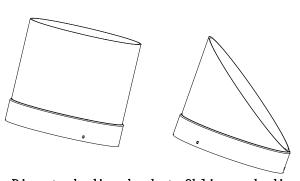

## Attention points:

- a: Connect the power input line of each lighting fixture, and waterproof treatment should be done at the wire connection;
- b: The lighting fixtures can be connected together through signal wires, and it is recommended that there are no more than 10 lighting fixtures carried by each DMA signal amplifier;
- c: The anti siphon joint of the power input line and signal input line is a part of the waterproof reliability of the lamp, and the wiring cannot be cut off;
- 3. Installation of shading accessories (customers can choose according to their needs)
- 1. Place the sunshade on the lamp body, adjust it to the desired direction, and tighten the fixing screws

Direct shading bucket Oblique shading bucket