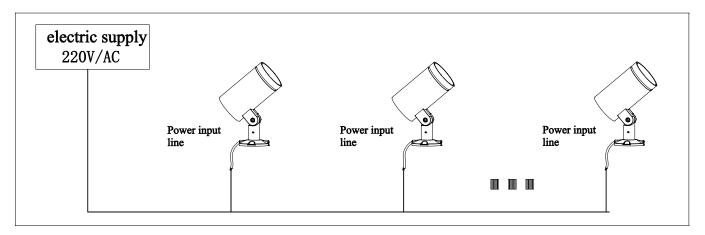

M6 expansion screw size reference diagram

- 2. Wiring and control adjustment
- 1. The power input is AC220V, and the product is a non dimming version wiring diagram Identification on the power input line label: live wire L, neutral wire N, ground wire

: 390, Qingfeng Road, Qingxi Town, Dngguan, Guangdong. Postal code: 523653

Model: EP9NI/EP9SI/EP9MI/EP9LI

2. The power input is AC220V, DC24V, or DC48V, and the product is DMX512 dimming lamp wiring method

## Attention points:

- a: Connect the power input line of each lighting fixture, and waterproof treatment should be done at the wire connection;
- b: The lighting fixtures can be connected together through signal wires, and it is recommended that there are no more than 10 lighting fixtures carried by each DMA signal amplifier;
- c: The anti siphon joint of the power input line and signal input line is a part of the waterproof reliability of the lamp, and the wiring cannot be cut off;
- 3. Installation of shading accessories (customers can choose according to their needs)
- 1. Place the sunshade on the lamp body, adjust it to the desired direction, and tighten the fixing screws