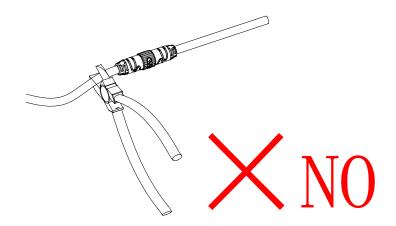

# 4.24V/48V DMA wiring

5. Processing of power cord connectors; The anti siphon joint is a part of the waterproof reliability of the lighting fixture, and the wiring cannot be cut off

| Licensed by "WAC" trademark holder - WAC LIGHTING, USA |                                                                            |  |
|--------------------------------------------------------|----------------------------------------------------------------------------|--|
| Chinese Marketing Headquarters                         | : WAC Lighting (Shanghai) Co, Ltd.                                         |  |
| Address                                                | : 14,Lane 299, Bi Sheng Road, Shanghai 201204,China                        |  |
| China factory                                          | : Manufactured WAC Lighting (Dongguan) Co, Ltd.                            |  |
| Address                                                | : 390, Qingfeng Road, Qingxi Town, Dngguan, Guangdong. Postal code: 523653 |  |

## Attention points:

- a: Connect the power input line of each lighting fixture, and waterproof treatment should be done at the wire connection;
- b: The lighting fixtures can be connected together through signal wires, and it is recommended that there are no more than 10 lighting fixtures carried by each DMA signal amplifier;
- c: The anti siphon joint of the power input line and signal input line is a part of the waterproof reliability of the lamp, and the wiring cannot be cut off;
- 3. Installation of shading accessories (customers can choose according to their needs)
- 1. Place the sunshade on the lamp body, adjust it to the desired direction, and tighten the fixing screws

#### Notes:

- 1. Cable not included, waterproof 4-core cable with a diameter of  $\phi$  5-  $\phi$  9mm (markings on the connector: brown wire DC+, black wire DC -, blue wire DMA signal+, yellow green wire DMA signal -); DC24V/48V version;
- 2. Cable not included, waterproof 3-core cable with a diameter of  $\phi$  5-  $\phi$  9mm (markings on the connector: live wire L, neutral wire N, ground wire);
- 3. If damage is found to the glass protective cover during installation, it must be replaced. Customers can only use the glass protective cover provided by our company;
- 4. The anti siphon joint of the power input line and signal input line is a part of the waterproof reliability of the lamp, and the wiring cannot be cu