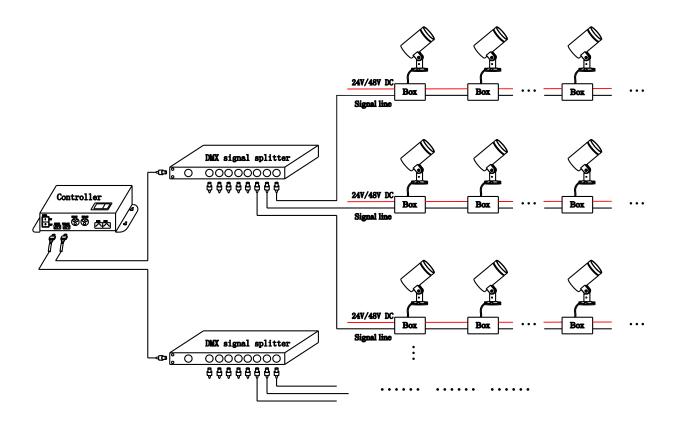

# 4.24V/48V DMA wiring

5. Processing of power cord connectors; The anti siphon joint is a part of the waterproof reliability of the lighting fixture, and the wiring cannot be cut off

| Licensed by "WAC" trademark holder - WAC LIGHTING, USA |                                                                            |  |
|--------------------------------------------------------|----------------------------------------------------------------------------|--|
| Chinese Marketing Headquarters                         | : WAC Lighting (Shanghai) Co, Ltd.                                         |  |
| Address                                                | : 14,Lane 299, Bi Sheng Road, Shanghai 201204,China                        |  |
| China factory                                          | : Manufactured WAC Lighting (Dongguan) Co, Ltd.                            |  |
| Address                                                | : 390, Qingfeng Road, Qingxi Town, Dngguan, Guangdong. Postal code: 523653 |  |

## Attention points:

- a: Connect the power input line of each lighting fixture, and waterproof treatment should be done at the wire connection;
- b: The lighting fixtures can be connected together through signal wires, and it is recommended that there are no more than 10 lighting fixtures carried by each DMA signal amplifier;
- c: The anti siphon joint of the power input line and signal input line is a part of the waterproof reliability of the lamp, and the wiring cannot be cut off;
- 3. Installation of shading accessories (customers can choose according to their needs)
- 1. Place the sunshade on the lamp body, adjust it to the desired direction, and tighten the fixing screws