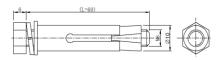

### Attention: All installation, replacement, or maintenance operations must be powered off before proceeding!

- 1. Installation of lighting fixtures:
- 1. Fix the lamp with a suitable expansion bolt (M6) through the installation hole shown in the diagram
- 2. Adjustment of lamp illumination angle: Use a hex wrench to adjust the screw and turn the lamp to the desired angle (adjustable 30 degrees in the front and 90 degrees in the back vertical direction)

M6 expansion screw size reference diagram

- 2. Wiring and control adjustment
- 1. The power input is AC220V, and the product is a non dimming version wiring diagram Identification on the power input line label: live wire L, neutral wire N, ground wire