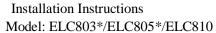

4. Light wiring: The light is equipped with male and female connector wire, please refer to the parameters on the wire label for wiring.

On-off version: There is a power line label on the male and female end connectors, brown for positive electrode, blue for negative electrode.

DMX512 dimming version: input label on the male end connector, output label on the female end connector.

- \* Note: The power cable shall be connected with the waterproof connector cable provided by our company. It is recommended that a transformer power loop be equipped with lights no more than 15 meters, and the current shall not be greater than 9A. When the lights are connected, the male and female connectors need to be locked to ensure waterproof.
- 5. DMX512 dimming light wiring: