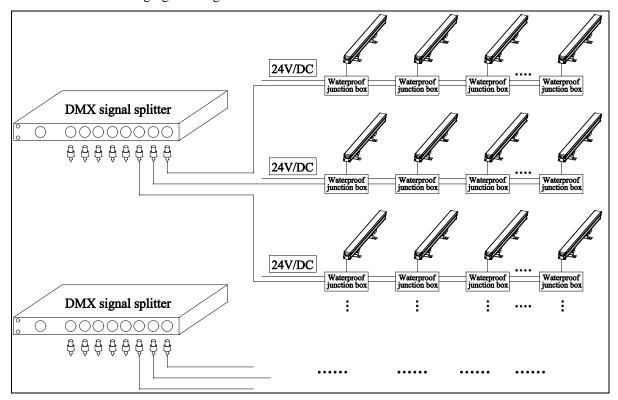

DMX512 dimming version: input label on the male end connector, output label on the female end connector.

- \* Note: The power cable shall be connected with the waterproof connector cable provided by our company. It is recommended that a transformer power loop be equipped with lights no more than 15 meters, and the current shall not be greater than 9A. When the lights are connected, the male and female connectors need to be locked to ensure waterproof.
- 5. DMX512 dimming light wiring:

\* Note: IP65 and above grade waterproof junction box must be used to connect the wire, and the waterproof connector of the junction box must match the light lead. It is recommended that the total length of the light splice of each power loop should not exceed 15 meters.