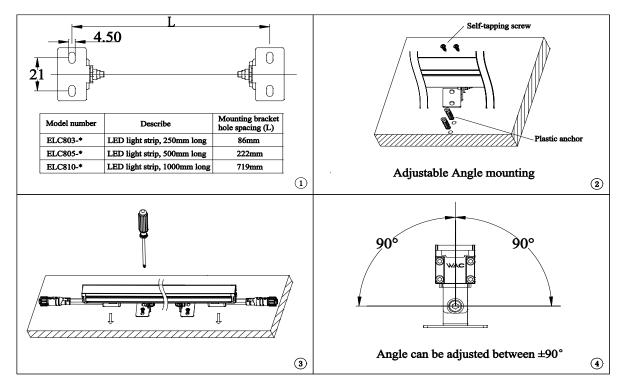

## **Installation method and procedure:**

- 1. The light has two mounting brackets (ELC803 has only one mounting bracket), and the fixing hole distance of the bracket is referred to Figure 1 (the construction party provides self-tapping screws and plastic anchors).
- 2. Drill holes according to the position of the stainless steel bracket, install the plastic anchors and lock the mounting bracket with self-tapping screws, as shown in Figure 2 and 3.
- 3. Before installing adjacent light strips, connect cables, drill holes, install plastic anchors, and secure the lights. The power cable of the light has input and output directions. Connect cables according to the label on the cable. The adjustable Angle bracket can be adjusted about 90 degrees, as shown in Figure 4.