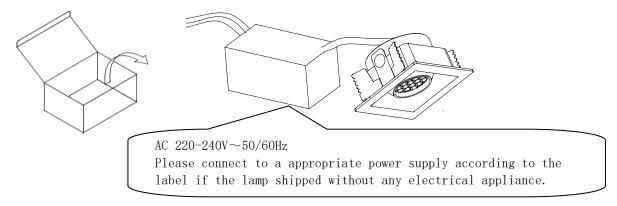

# **Light Installation and Wiring:**

- \* If the driver of the light comes with lead wires, and the leads need to be connected with an independent terminal block (refer to Figure 3 for wiring), the size of the terminal block for each line should not be less than 10x20x25mm.
- \* Light without driver comes with red and black lead wires, and it cannot be directly connected to 220V AC. Customer-provided driver shall match the specification of LED source.