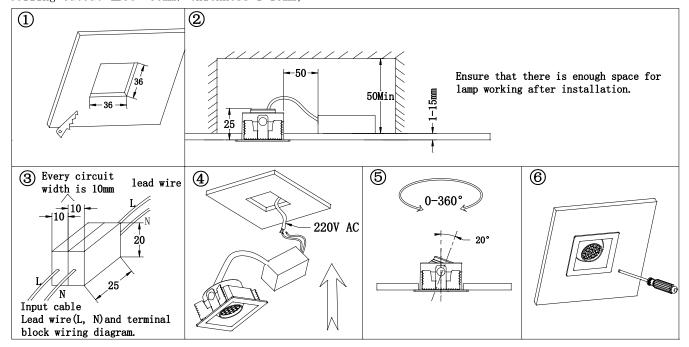

## Lamp installation and removing:

Ceiling cutout  $\square 36 \times 36$ mm, thickness 1-15mm;

Licensed by "WAC" trademark holder - WAC LIGHTING, USA

Chinese Marketing Headquarters : WAC Lighting (Shanghai) Co, Ltd.

# **Light Installation and Wiring:**

- \* If the driver of the light comes with lead wires, and the leads need to be connected with an independent terminal block (refer to Figure 3 for wiring), the size of the terminal block for each line should not be less than 10x20x25mm.
- \* Light without driver comes with red and black lead wires, and it cannot be directly connected to 220V AC. Customer-provided driver shall match the specification of LED source.