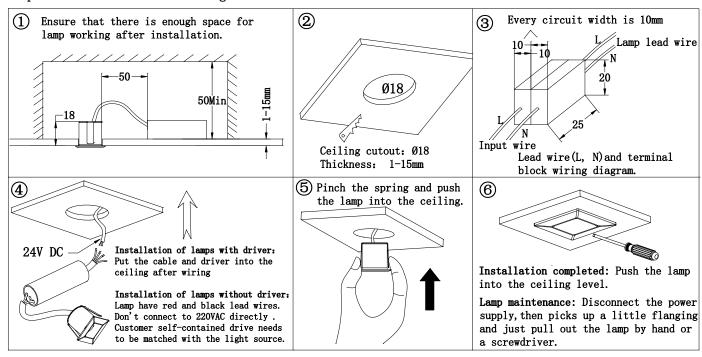

## Lamp installation and removing:

\* If the driver of the light comes with lead wires, and the leads need to be connected with an independent terminal block (refer to Figure 3 for wiring), the size of the terminal block for each line should not be less than 10x20x25mm.

# **Light Installation and Wiring:**

- \* If the driver of the light comes with lead wires, and the leads need to be connected with an independent terminal block (refer to Figure 3 for wiring), the size of the terminal block for each line should not be less than 10x20x25mm.
- \* Light without driver comes with red and black lead wires, and it cannot be directly connected to 220V AC. Customer-provided driver shall match the specification of LED source.