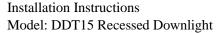

## Lamp installation and removing:

\* If the driver of the light comes with lead wires, and the leads need to be connected with an independent terminal block (refer to Figure 3 for wiring), the size of the terminal block for each line should not be less than 10x20x25mm.

## Lamp installation and removing:

Ceiling cutout  $\square 36 \times 36$ mm, thickness 1-15mm;

Licensed by "WAC" trademark holder - WAC LIGHTING, USA

Chinese Marketing Headquarters : WAC Lighting (Shanghai) Co, Ltd.

# **Light Installation and Wiring:**

- \* If the driver of the light comes with lead wires, and the leads need to be connected with an independent terminal block (refer to Figure 3 for wiring), the size of the terminal block for each line should not be less than 10x20x25mm.
- \* Light without driver comes with red and black lead wires, and it cannot be directly connected to 220V AC. Customer-provided driver shall match the specification of LED source.