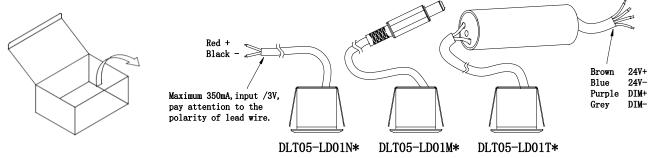

### **Electrical appliance selection instructions:**

| A.A.         |                                                                           |
|--------------|---------------------------------------------------------------------------|
| Model        | Remark                                                                    |
| DLT05-LD01N* | Without electrical appliances, customers need to use a appropriate one    |
|              | which output parameters need to match the light source.                   |
| DLT05-LD01M* | It is used with WAC MTB power divider.                                    |
| DLT05-LD01T* | With electrical appliances, lamp needs to be connected to 24V DC current. |

# **Light Installation and Wiring:**

- \* If the driver of the light comes with lead wires, and the leads need to be connected with an independent terminal block (refer to Figure 3 for wiring), the size of the terminal block for each line should not be less than 10x20x25mm.
- \* Light without driver comes with red and black lead wires, and it cannot be directly connected to 220V AC. Customer-provided driver shall match the specification of LED source.