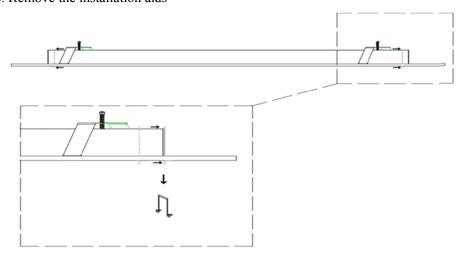

# Installation of auxiliary parts:

a. Clamp the installation aid onto the profile

b. When installing the ceiling, first install one end of the lamp body into the ceiling, and then install the other end, paying attention to the ceiling hole size.

c. Installing the luminaire into the ceiling

d. Install the PC cover or crystal board (refer to the mask installation method for specific operations)

e. Remove the installation aids

Licensed by "WAC" trademark holder - WAC LIGHTING, USA