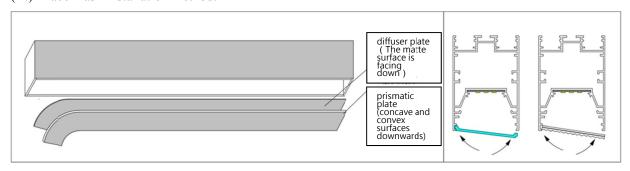

Main materials and usage of lamps: profiles, light source plates, PC covers, PC embossed covers + diffusion plates (install the diffusion plate first, with the frosted surface facing outward; the prismatic plate has the concave and convex surfaces facing outward, with the smooth surface facing inward), end caps, open-mounted splicing accessories, hoisting splicing accessories, tinfoil and leak-proof curing glue (for splicing lamps).

## (II.) Face mask installation method: