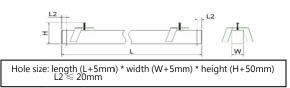

# Installation of auxiliary parts:

a. Clamp the installation aid onto the profile

b. When installing the ceiling, first install one end of the lamp body into the ceiling, and then install the other end, paying attention to the ceiling hole size.