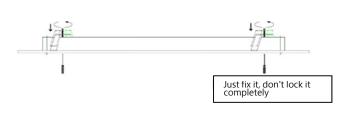

# Installation of auxiliary parts:

a. Clamp the installation aid onto the profile

b. When installing the ceiling, first install one end of the lamp body into the ceiling, and then install the other end, paying attention to the ceiling hole size.

c. Installing the luminaire into the ceiling

d. Install the PC cover or crystal board (refer to the mask installation method for specific operations)

e. Remove the installation aids

Licensed by "WAC" trademark holder - WAC LIGHTING, USA