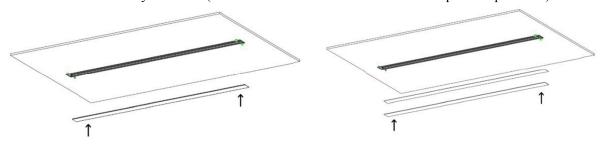

## (II.) Face mask installation method:

Main materials and usage of lamps: profiles, light source plates, PC covers, PC embossed covers + diffusion plates (install the diffusion plate first, with the frosted surface facing outward; the prismatic plate has the concave and convex surfaces facing outward, with the smooth surface facing inward), end caps, open-mounted splicing accessories, hoisting splicing accessories, tinfoil and leak-proof curing glue (for splicing lamps).