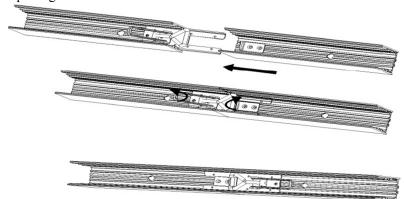

## **III. Installation Instructions:**

(I.) Splicing method:

Main materials and usage of lamps: profiles, light source plates, PC covers, PC embossed covers + diffusion plates (install the diffusion plate first, with the frosted surface facing outward; the prismatic plate has the concave and convex surfaces facing outward, with the smooth surface facing inward), end caps, open-mounted splicing accessories, hoisting splicing accessories, tinfoil and leak-proof curing glue (for splicing lamps).