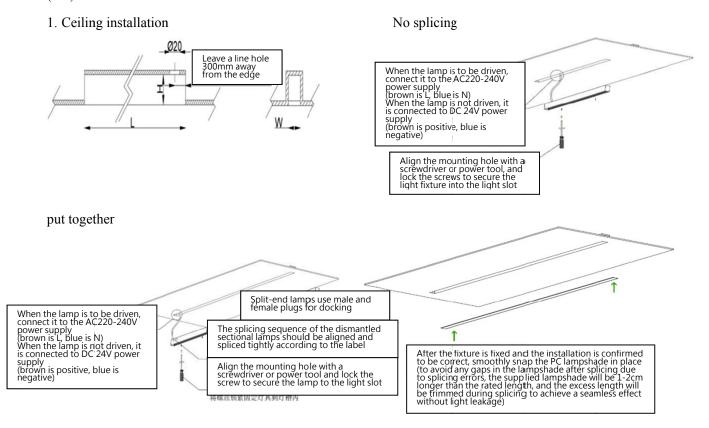

## **III. Installation Instructions:**

(I.) Splicing method:

### (IV.) Installation method:

# 2. Hanging installation