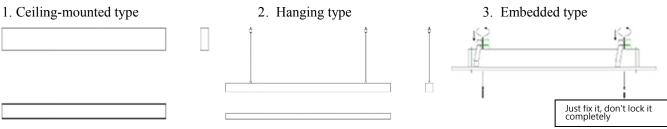

minaire has different lengths and three power access modes: AC220V, DC24V, and constant current, depending on the model. Please choose the slot size and matching power supply according to the specific model and installation method.

Main materials and usage of lamps: profiles, light source plates, PC covers, PC embossed covers + diffusion plates (install the diffusion plate first, with the frosted surface facing outward; the prismatic plate has the concave and convex surfaces facing outward, with the smooth surface facing inward), end caps, open-mounted splicing accessories, hoisting splicing accessories, tinfoil and leak-proof curing glue (for splicing lamps).

## **III. Installation Instructions:**

(I.) Splicing method:



## (II.) Face mask installation method:



# (III.) Lamp type:



Licensed by "WAC" trademark holder - WAC LIGHTING, USA

Chinese Marketing Headquarters : WAC Lighting (Shanghai) Co, Ltd.

Address : 14,Lane 299, Bi Sheng Road, Shanghai 201204,China China factory : Manufactured WAC Lighting (Dongguan) Co, Ltd.

Address : 390, Qingfeng Road, Qingxi Town, Dngguan, Guangdong. Postal code: 523653





### (IV.) Installation method:



# 2. Hanging installation



## No splicing



Licensed by "WAC" trademark holder - WAC LIGHTING, USA

Chinese Marketing Headquarters : WAC Lighting (Shanghai) Co, Ltd.

Address : 14,Lane 299, Bi Sheng Road, Shanghai 201204,China China factory : Manufactured WAC Lighting (Dongguan) Co, Ltd.

Address : 390, Qingfeng Road, Qingxi Town, Dngguan, Guangdong. Postal code: 523653



# Installation of auxiliary parts:

a. Clamp the in