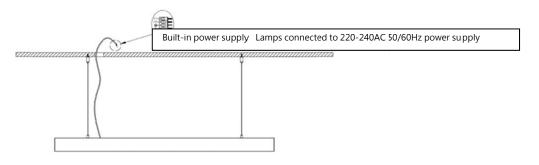

# 2. Hanging installation

### II. Description of Lamps

This luminaire has different lengths and three power access modes: AC220V, DC24V, and constant current, depending on the model. Please choose the slot size and matching power supply according to the specific model and installation method.