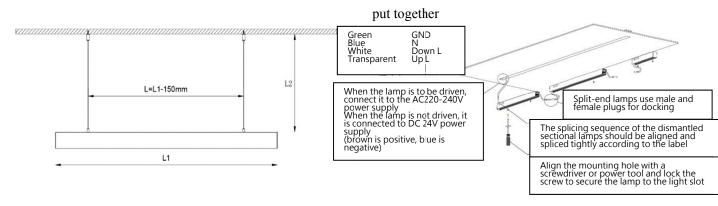

# 2. Hanging installation

## **III. Installation Instructions:**

(I.) Splicing method: