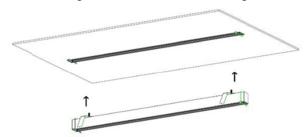

# Installation of auxiliary parts:

a. Clamp the installation aid onto the profile

b. When installing the ceiling, first install one end of the lamp body into the ceiling, and then install the other end, paying attention to the ceiling hole size.

c. Installing the luminaire into the ceiling

d. Install the PC cover or crystal board (refer to the mask installation method for specific operations)

e. Remove the installation aids

Licensed by "WAC" trademark holder - WAC LIGHTING, USA