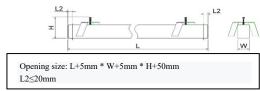

## **Luminaire description:**

According to the different models, this lamp has different lengths and AC220V, DC24V, constant current three power access modes, please select the slot size and match the power supply according to the specific model and installation mode. Main materials and usage of lamps: profiles, light source plate, PC cover, PC embossed cover + diffusion plate (first install diffusion plate, diffusion plate frosted surface outward; The concave and convex surface of the prism plate faces outward, the smooth surface faces inward), the end cover, the open-mounted splicing accessories, the hoisting splicing accessories, the tin foil paper and the leakproof curing adhesive (used for splicing lamps).