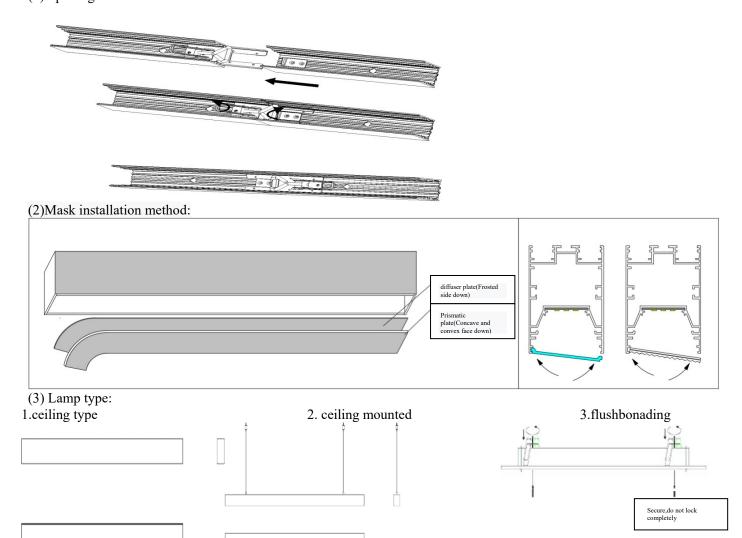

#### installation instructions:

(1) Splicing method:

Licensed by "WAC" trademark holder - WAC LIGHTING, USA

Chinese Marketing Headquarters : WAC Lighting (Shanghai) Co, Ltd.

Address : 14, Lane 299, Bi Sheng Road, Shanghai 201204, China

## **Luminaire description:**

According to the different models, this lamp has different lengths and AC220V, DC24V, constant current three power access modes, please select the slot size and match the power supply according to the specific model and installation mode. Main materials and usage of lamps: profiles, light source plate, PC cover, PC embossed cover + diffusion plate (first install diffusion plate, diffusion plate frosted surface outward; The concave and convex surface of the prism plate faces outward, the smooth surface faces inward), the end cover, the open-mounted splicing accessories, the hoisting splicing accessories, the tin foil paper and the leakproof curing adhesive (used for splicing lamps).