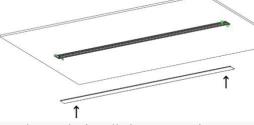

d. Into the PC mask or prism plate (specific operation reference: mask installation method)

e. Take out the installation accessories