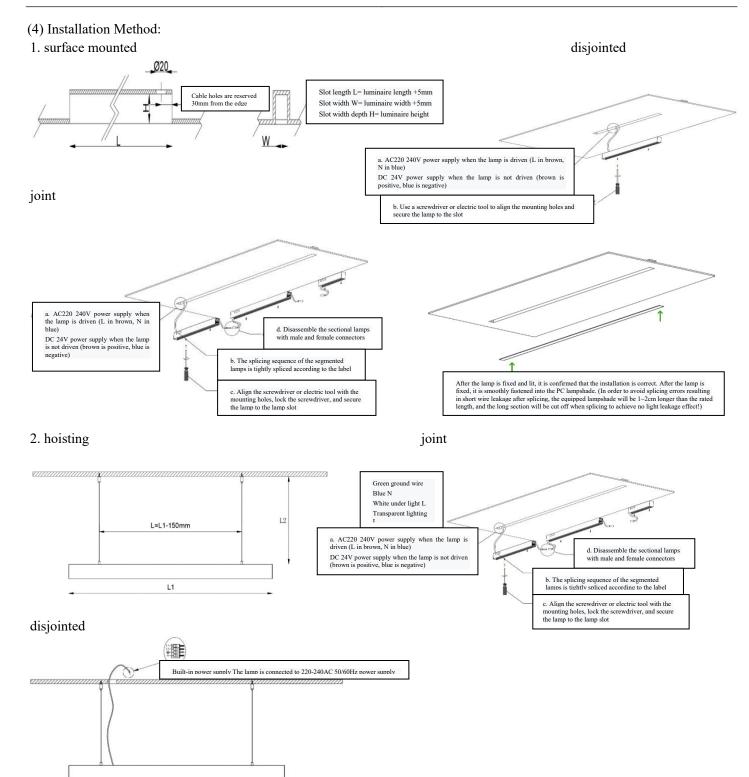

# Model: LIGNE II Linear modulation

b. When loading the ceiling, first load one end of the lamp body into the ceiling, and then install the other end, pay attention to the ceiling hole ruler

c. Mount the lamp in the ceiling

d. Into the PC mask or prism plate (specific operation reference: mask installation method)

e. Take out the installation accessories