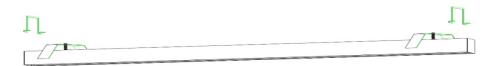

### 3.flushbonading

Installation AIDS use method:

a. Clamp the installation auxiliary to the profile