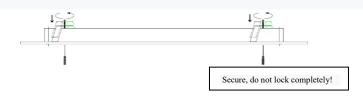

# Model: LIGNE II Linear modulation

b. When loading the ceiling, first load one end of the lamp body into the ceiling, and then install the other end, pay attention to the ceiling hole ruler

c. Mount the lamp in the ceiling