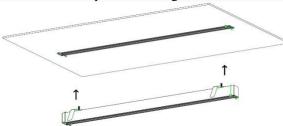

### 3.flushbonading

Installation AIDS use method:

a. Clamp the installation auxiliary to the profile

# Model: LIGNE II Linear modulation

b. When loading the ceiling, first load one end of the lamp body into the ceiling, and then install the other end, pay attention to the ceiling hole ruler

c. Mount the lamp in the ceiling