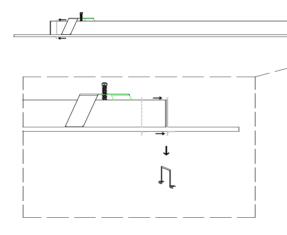

### 3.flushbonading

Installation AIDS use method:

a. Clamp the installation auxiliary to the profile

# Model: LIGNE II Linear modulation

b. When loading the ceiling, first load one end of the lamp body into the ceiling, and then install the other end, pay attention to the ceiling hole ruler

c. Mount the lamp in the ceiling

d. Into the PC mask or prism plate (specific operation reference: mask installation method)

e. Take out the installation accessories