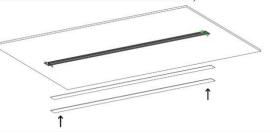

## **Luminaire description:**

According to the different models, this lamp has different lengths and AC220V, DC24V, constant current three power access modes, please select the slot size and match the power supply according to the specific model and installation mode. Main materials and usage of lamps: profiles, light source plate, PC cover, PC embossed cover + diffusion plate (first install diffusion plate, diffusion plate frosted surface outward; The concave and convex surface of the prism plate faces outward, the smooth surface faces inward), the end cover, the open-mounted splicing accessories, the hoisting splicing accessories, the tin foil paper and the leakproof curing adhesive (used for splicing lamps).