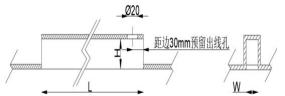

### 1.Top suction installation

Slotted length 1 = length of lamp+5mm Slot width W = lamp width+5mm Slot width depth h = lamp height No splicing

a. 灯具带驱动时接 AC220-240V 电源 (棕色为L, 蓝色为N) 灯具不带驱动时接 DC 24V 电源 (棕色为正极, 蓝色为负极) b. 用螺丝刀或者电动工具对准安装孔位 将螺丝锁紧固定灯具到灯槽内