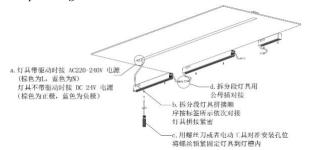

### 1.Top suction installation

Slotted length 1 = length of lamp+5mm Slot width W = lamp width+5mm Slot width depth h = lamp height No splicing

a. 灯具带驱动时接 AC220-240V 电源 (棕色为L, 蓝色为N) 灯具不带驱动时接 DC 24V 电源 (棕色为正极, 蓝色为负极) b. 用螺丝刀或者电动工具对准安装孔位 将螺丝锁紧固定灯具到灯槽内