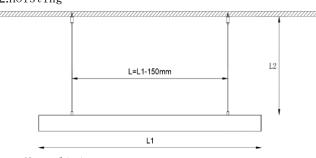

ode

Licensed by "WAC" trademark holder - WAC LIGHTING, USA

Chinese Marketing Headquarters

: WAC Lighting (Shanghai) Co, Ltd.

Address

: 14,Lane 299, Bi Sheng Road, Shanghai 201204,China

China factory

: Manufactured WAC Lighting (Dongguan) Co, Ltd.

Address

: 390, Qingfeng Road, Qingxi Town, Dngguan, Guangdong. Postal code: 523653



## Responsible Lighting®

# Installation instructions Models: LIGNE IILinear lamp

### 1.Top suction installation



Slotted length 1 = length of lamp+5mm Slot width W = lamp width+5mm Slot width depth h = lamp height No splicing

a. 灯具带驱动时接 AC220-240V 电源 (棕色为L, 蓝色为N) 灯具不带驱动时接 DC 24V 电源 (棕色为正极, 蓝色为负极) b. 用螺丝刀或者电动工具对准安装孔位 将螺丝锁紧固定灯具到灯槽内

# Splicing





灯具固定后点亮确认安装无误后, 平稳扣入PC灯罩(为避免拼接误差选成拼接后灯罩短出线漏缝,配 条的灯罩会比额定长度长1-2cm,拼接时将长出段被切掉以达到无 漏光效果!)

#### 2.Hoisting



## No splicing



# Splicing



Licensed by "WAC" trademark holder - WAC LIGHTING, USA

Chinese Marketing Headquarters : WAC Lighting (Shanghai) Co, Ltd.

Address : 14,Lane 299, Bi Sheng Road, Shanghai 201204,China
China factory : Manufactured WAC Lighting (Dongguan) Co, Ltd.

Address : 390, Qingfeng Road, Qingxi Town, Dngguan, Guangdong. Postal code: 523653



### 3.Embedded

How to use the installation accessories: a.clamp the mounting accessories to the profile



b. When installing the ceiling, first install one end of the lamp body into the ceiling, then install the other end, pay attention to the ceiling hole ruler





c.Install the lamp into the ceiling





d. Install PC cover or prismatic plate (specific Operation Reference: mask





**e**.Remove the installation accessory