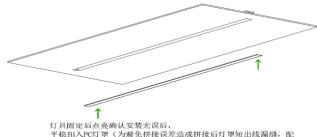

# Splicing

灯具固定后点亮确认安装无误后, 平稳扣入PC灯罩(为避免拼接误差选成拼接后灯罩短出线漏缝,配 条的灯罩会比额定长度长1-2cm,拼接时将长出段被切掉以达到无 漏光效果!)