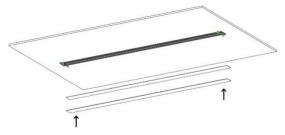

### 1.Top suction installation

Slotted length 1 = length of lamp+5mm Slot width W = lamp width+5mm Slot width depth h = lamp height No splicing

a. 灯具带驱动时接 AC220-240V 电源 (棕色为L, 蓝色为N) 灯具不带驱动时接 DC 24V 电源 (棕色为正极, 蓝色为负极) b. 用螺丝刀或者电动工具对准安装孔位 将螺丝锁紧固定灯具到灯槽内