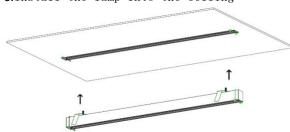

### 3.Embedded

How to use the installation accessories: a.clamp the mounting accessories to the profile

b. When installing the ceiling, first install one end of the lamp body into the ceiling, then install the other end, pay attention to the ceiling hole ruler