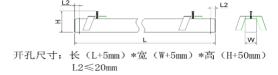

### 1.Top suction installation

Slotted length 1 = length of lamp+5mm Slot width W = lamp width+5mm Slot width depth h = lamp height No splicing

a. 灯具带驱动时接 AC220-240V 电源 (棕色为L, 蓝色为N) 灯具不带驱动时接 DC 24V 电源 (棕色为正极, 蓝色为负极) b. 用螺丝刀或者电动工具对准安装孔位 将螺丝锁紧固定灯具到灯槽内