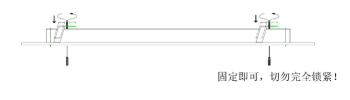

### 1.Top suction installation

Slotted length 1 = length of lamp+5mm Slot width W = lamp width+5mm Slot width depth h = lamp height No splicing

a. 灯具带驱动时接 AC220-240V 电源 (棕色为L, 蓝色为N) 灯具不带驱动时接 DC 24V 电源 (棕色为正极, 蓝色为负极) b. 用螺丝刀或者电动工具对准安装孔位 将螺丝锁紧固定灯具到灯槽内