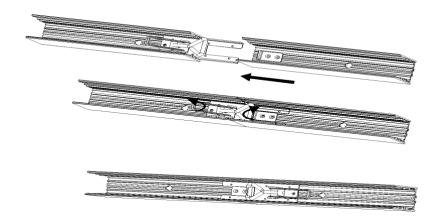

三、Installation instructions:

(1) Splicing method:

(2) Mask installation method:

(3) Type of luminaire:

(4) Installation mode

Licensed by "WAC" trademark holder - WAC LIGHTING, USA

Chinese Marketing Headquarters

# Splicing

灯具固定后点亮确认安装无误后, 平稳扣入PC灯罩(为避免拼接误差选成拼接后灯罩短出线漏缝,配 条的灯罩会比额定长度长1-2cm,拼接时将长出段被切掉以达到无 漏光效果!)