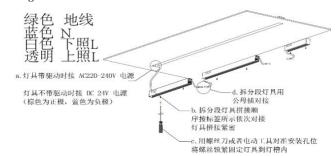

### 1.Top suction installation

Slotted length 1 = length of lamp+5mm Slot width W = lamp width+5mm Slot width depth h = lamp height No splicing

a. 灯具带驱动时接 AC220-240V 电源 (棕色为L, 蓝色为N) 灯具不带驱动时接 DC 24V 电源 (棕色为正极, 蓝色为负极) b. 用螺丝刀或者电动工具对准安装孔位 将螺丝锁紧固定灯具到灯槽内

### 3.Embedded

How to use the installation accessories: a.clamp the mounting accessories to the profile

b. When installing the ceiling, first install one end of the lamp body into the ceiling, then install the other end, pay attention to the ceiling hole ruler

c.Install the lamp into the ceiling

d. Install PC cover or prismatic plate (specific Operation Reference: mask

**e**.Remove the installation accessory

Licensed by "WAC" trademark holder - WAC LIGHTING, USA