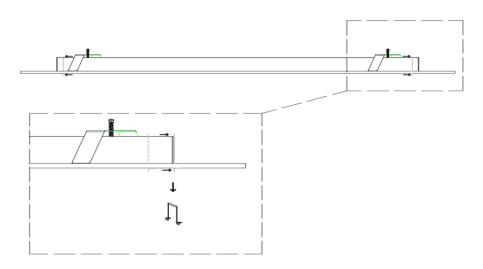

### 3.Embedded

How to use the installation accessories: a.clamp the mounting accessories to the profile

b. When installing the ceiling, first install one end of the lamp body into the ceiling, then install the other end, pay attention to the ceiling hole ruler

c.Install the lamp into the ceiling

d. Install PC cover or prismatic plate (specific Operation Reference: mask

**e**.Remove the installation accessory

Licensed by "WAC" trademark holder - WAC LIGHTING, USA