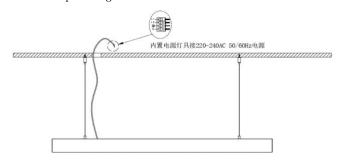

### 1.Top suction installation

Slotted length 1 = length of lamp+5mm Slot width W = lamp width+5mm Slot width depth h = lamp height No splicing

a. 灯具带驱动时接 AC220-240V 电源 (棕色为L, 蓝色为N) 灯具不带驱动时接 DC 24V 电源 (棕色为正极, 蓝色为负极) b. 用螺丝刀或者电动工具对准安装孔位 将螺丝锁紧固定灯具到灯槽内

# Splicing

灯具固定后点亮确认安装无误后, 平稳扣入PC灯罩(为避免拼接误差选成拼接后灯罩短出线漏缝,配 条的灯罩会比额定长度长1-2cm,拼接时将长出段被切掉以达到无 漏光效果!)