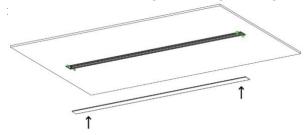

c.Install the lamp into the ceiling

d. Install PC cover or prismatic plate (specific Operation Reference: mask

**e**.Remove the installation accessory

Licensed by "WAC" trademark holder - WAC LIGHTING, USA