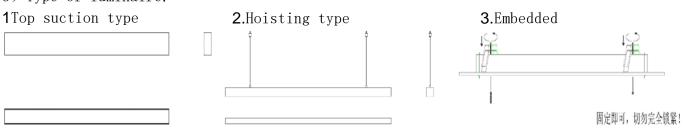

三、Installation instructions:

(1) Splicing method:

(2) Mask installation method:

(3) Type of luminaire:

(4) Installation mode

Licensed by "WAC" trademark holder - WAC LIGHTING, USA

Chinese Marketing Headquarters

### 1.Top suction installation

Slotted length 1 = length of lamp+5mm Slot width W = lamp width+5mm Slot width depth h = lamp height No splicing

a. 灯具带驱动时接 AC220-240V 电源 (棕色为L, 蓝色为N) 灯具不带驱动时接 DC 24V 电源 (棕色为正极, 蓝色为负极) b. 用螺丝刀或者电动工具对准安装孔位 将螺丝锁紧固定灯具到灯槽内

#### 2.Hoisting

### 3.Embedded

How to use the installation accessories: a.clamp the mounting accessories to the profile

b. When installing the ceiling, first install one end of the lamp body into the ceiling, then install the other end, pay attention to the ceiling hole ruler