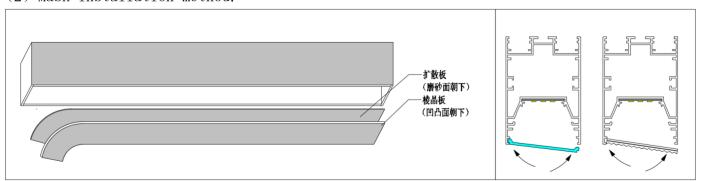

The lamp according to different models, with different lengths and AC220V, DC24V, constant current three access power supply, according to the specific model, installation mode to choose slot size and matching power supply. Main materials and usage: profile, light source board, PC cover, PC embossing cover + diffusion plate (first install diffusion plate, diffusion plate frosted face outward; prism plate concave-convex face outward, smooth face inward), end cover, open-fitting fitting, lifting fitting, tinfoil and anti-leakage curing glue (used for jointing lamps).

三、Installation instructions:

(1) Splicing method:

(2) Mask installation method:

(3) Type of luminaire:

(4) Installation mode

Licensed by "WAC" trademark holder - WAC LIGHTING, USA

Chinese Marketing Headquarters