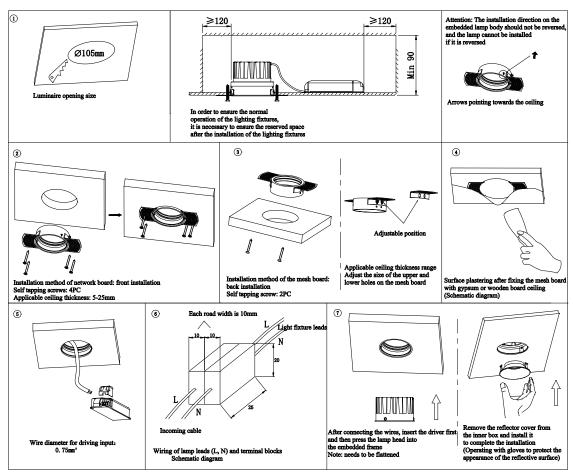

### **Installation Precautions:**

- 1. Please read the instruction manual carefully and follow the instructions before installation;
- 2. The product is installed by a professional electrician. To avoid the risk of electric shock, please confirm to turn off the power before installation and maintenance;
- 3. Suitable for indoor installation and use (not suitable for humid environments);
- 4. The lighting fixtures can be embedded into the surface of the ceiling, but do not cover them with insulation or flammable materials to avoid causing a fire;
- 5. Do not install the lighting fixtures on unstable and unstable skylights to prevent them from falling;
- 6. The light source of this lamp is non replaceable, and once it needs to be replaced (such as at the end of the lamp's lifespan), the entire lamp should be replaced;
- 7. Keep this manual properly for future use.

# **Light Installation and Wiring:**

- \* If the driver of the light comes with lead wires, and the leads need to be connected with an independent terminal block (refer to Figure 3 for wiring), the size of the terminal block for each line should not be less than 10x20x25mm.
- \* Light without driver comes with brown and blue lead wires, and it cannot be directly connected to 220V AC. Customer-provided driver shall match the specification of LED source.

# **Light Installation and Wiring:**

- If the driver of the light comes with lead wires, and the leads need to be connected with an independent terminal block (refer to Figure 3 for wiring), the size of the terminal block for each line should not be less than 10x20x25mm.
- Light without driver comes with red and black lead wires, and it cannot be directly connected to 220V AC. Customer-provided driver shall match the specification of LED source