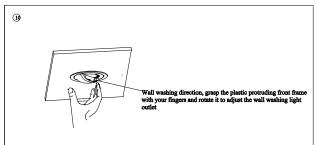

# DLN34 series disassembly and assembly reflector cover (Figure 8, 9), DWN32 Wall Wash Light **Outlet Adjustment (Figure 10)**