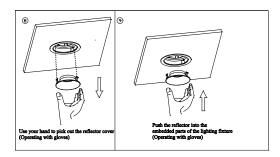

# DLN34 series disassembly and assembly reflector cover (Figure 8, 9), DWN32 Wall Wash Light **Outlet Adjustment (Figure 10)**