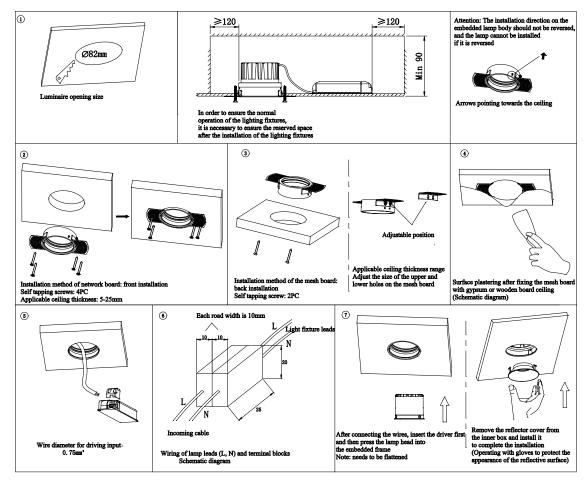

### **Installation Precautions:**

- 1. Please read the instruction manual carefully and follow the instructions before installation;
- 2. The product is installed by a professional electrician. To avoid the risk of electric shock, please confirm to turn off the power before installation and maintenance;
- 3. Suitable for indoor installation and use (not suitable for humid environments);
- 4. The lighting fixtures can be embedded into the surface of the ceiling, but do not cover them with insulation or flammable materials to avoid causing a fire;
- 5. Do not install the lighting fixtures on unstable and unstable skylights to prevent them from falling;
- 6. The light source of this lamp is non replaceable, and once it needs to be replaced (such as at the end of the lamp's lifespan), the entire lamp should be replaced;
- 7. Keep this manual properly for future use.

# **Light Installation and Wiring:**

- If the driver of the light comes with lead wires, and the leads need to be connected with an independent terminal block (refer to Figure 3 for wiring), the size of the terminal block for each line should not be less than 10x20x25mm.
- Light without driver comes with red and black lead wires, and it cannot be directly connected to 220V AC. Customer-provided driver shall match the specification of LED source

# DLN34 series disassembly and assembly reflector cover (Figure 8, 9), DWN32 Wall Wash Light **Outlet Adjustment (Figure 10)**