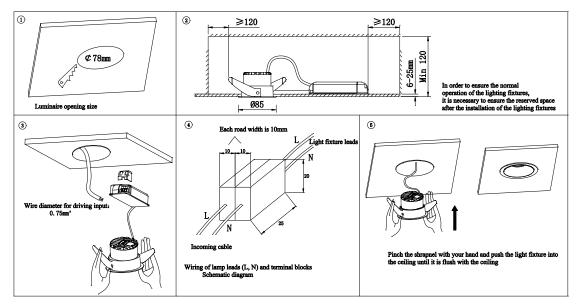

## **Light Installation and Wiring:**

- \* If the driver of the light comes with lead wires, and the leads need to be connected with an independent terminal block (refer to Figure 3 for wiring), the size of the terminal block for each line should not be less than 10x20x25mm.
- \* The lights without electrical appliances are reserved with four red, black, yellow, and white lead wires, which cannot be directly connected to 220V AC. On site, self equipped dimmer appliances (DALI DT8) are required, and the electrical parameters must meet the constant current 300mA MAX, 36V Typ, and wired according to the instructions on the label (the red wire on the lamp is connected to W+, the black wire is connected to W -, the yellow wire is connected to C+, and the white wire is connected to C -).