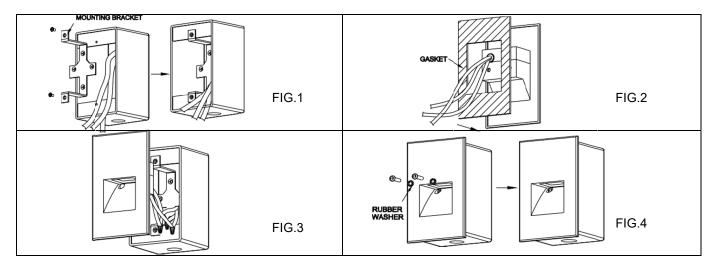

## **INSTALLATION:**

- Junction box: The dug hole size is 119 X 74 mm, The waterproof connector allows  $\varphi$ 6-8mm waterproof power cord.
- 1. Remove the release paper on gasket, paste gasket onto the back of the fixture (Fig.2).
- 2. Secure mounting bracket to J-box using (2) 8-32 J-Box screws (J-box and screws by others) as shown in Fig.1.
- 3. Removing the release paper in gasket, insert gasket onto the back of the fixture (Fig.2). Note: For indoor installation, gasket is not required, and can be discarded.
- Connect the fixture wires to the junction box wires as follows: Black fixture wire to black (Hot) J-BOX wire, white fixture wire to white (Neutral) J-box wire, and yellow-green fixture wire to Ground. (See Fig.3)
  Note: Multiple fixtures (up to 200) can be wired together in parallel: Hot to hot, and neutral to neutral.
- Place all wiring and connectors back in junction box and install the fixture.
  Note: For outdoor installation, it is recommended that the installer run a bead of clear, outdoor-rated silicone (GE RTV-162 or equivalent, provided by others) caulk between gasket or back of fixture and mounting surface to prevent seepage of water intofixture.
- 6. Secure the fixture to the surface using two mounting screws and two rubber washers pre-installed at the factory. (Fig.4). (Note: Fixture, mounting bracket, gasket, mounting screws, and rubber washers provided by WAC.)