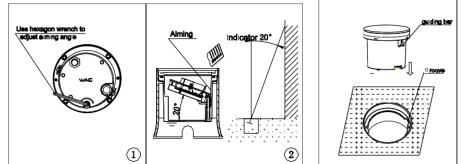

## **Light Installation and Wiring:**

1. Installing pre-embedded sleeve (figure 1):

2. Installing accessories (Figure 2), Skip to Step 3 if there is no accessories;

- 3. Adjusting fixture aiming angle (figure 4);
- 4. Assembling fixture into pre-embedded sleeve (figure 5);

## **Light Installation and Wiring:**

1. Installing pre-embedded sleeve (figure 1):

2. Installing accessories (Figure 2), Skip to Step 3 if there is no accessories;

The power cable contraction

figure 3

- 3. Adjusting fixture aiming angle (figure 4);
- 4. Assembling fixture into pre-embedded sleeve (figure 5);