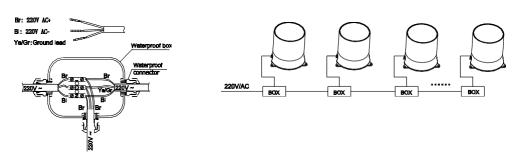

## **Installation Instructions** Model: EIR1ST-07\* EIS1ST-07\*

figure 4 Fixture cleaning & maintenance: 5.

figure 5

- 6. Fixture external wiring:
- 220V/AC Wiring Diagram: need to ensure proper waterproof connections: 6.1

# Installation Instructions Model: EIR1SF-07\* EIS1SF-07\*

figure 5

5. Fixture cleaning & maintenance:

- 6. Fixture external wiring:
- 6.1 220V/AC Wiring Diagram: need to ensure proper waterproof connections: