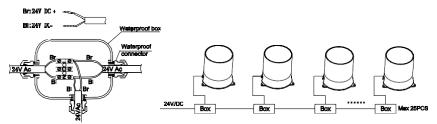

24V/DC constant voltage wiring diagram:

24V/DC constant voltage DMX512 wiring diagram: 6.3

Licensed by "WAC" trademark holder - WAC LIGHTING, USA

Chinese Marketing Headquarters : WAC Lighting (Shanghai) Co, Ltd.