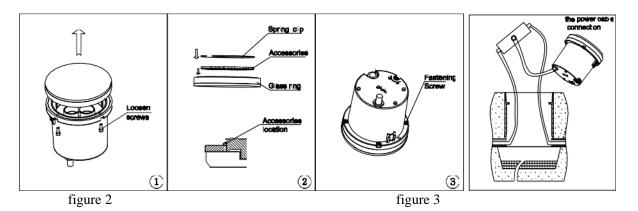

## **Light Installation and Wiring:**

1. Installing pre-embedded sleeve (figure 1):

2. Installing accessories (Figure 2), Skip to Step 3 if there is no accessories;

- 3. Adjusting fixture aiming angle (figure 4);
- 4. Assembling fixture into pre-embedded sleeve (figure 5);

## **Light Installation and Wiring:**

1. Installing pre-embedded sleeve (figure 1):

2. Installing accessories (Figure 2), Skip to Step 3 if there is no accessories;

The power cable contraction

figure 3

- 3. Adjusting fixture aiming angle (figure 4);
- 4. Assembling fixture into pre-embedded sleeve (figure 5);