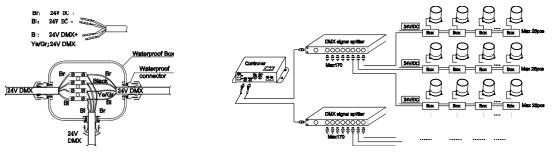

24V/DC constant voltage wiring diagram:

24V/DC constant voltage DMX512 wiring diagram: 6.3

Licensed by "WAC" trademark holder - WAC LIGHTING, USA

Chinese Marketing Headquarters : WAC Lighting (Shanghai) Co, Ltd.