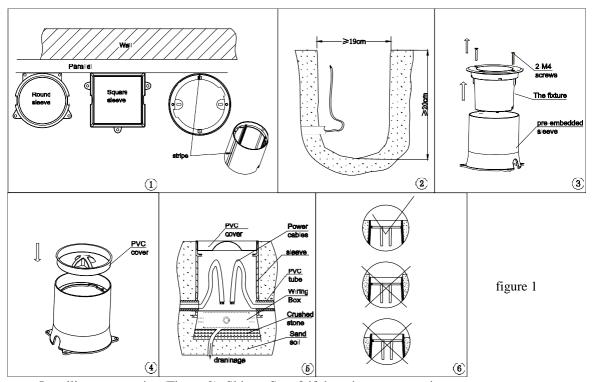

## **Light Installation and Wiring:**

1. Installing pre-embedded sleeve (figure 1):

2. Installing accessories (Figure 2), Skip to Step 3 if there is no accessories;

- 3. Adjusting fixture aiming angle (figure 4);
- 4. Assembling fixture into pre-embedded sleeve (figure 5);

## **Light Installation and Wiring:**

1. Installing pre-embedded sleeve (figure 1):

2. Installing accessories (Figure 2), Skip to Step 3 if there is no accessories;

The power cable contraction

figure 3

- 3. Adjusting fixture aiming angle (figure 4);
- 4. Assembling fixture into pre-embedded sleeve (figure 5);