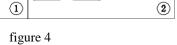

## **Light Installation and Wiring:**

1. Installing pre-embedded sleeve (figure 1):

2. Installing accessories (Figure 2), Skip to Step 3 if there is no accessories;

- 3. Adjusting fixture aiming angle (figure 4);
- 4. Assembling fixture into pre-embedded sleeve (figure 5);

## **Light Installation and Wiring:**

1. Installing pre-embedded sleeve (figure 1):

2. Installing accessories (Figure 2), Skip to Step 3 if there is no accessories;

The power cable contraction

figure 3

- 3. Adjusting fixture aiming angle (figure 4);
- 4. Assembling fixture into pre-embedded sleeve (figure 5);