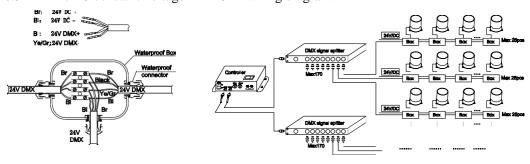

24V/DC constant voltage wiring diagram:

24V/DC constant voltage DMX512 wiring diagram: 6.3

Licensed by "WAC" trademark holder - WAC LIGHTING, USA

Chinese Marketing Headquarters : WAC Lighting (Shanghai) Co, Ltd.

6.2 24V/DC constant voltage wiring diagram:

6.3 24V/DC constant voltage DMX512 wiring diagram:

Licensed by "WAC" trademark holder - WAC LIGHTING, USA

Chinese Marketing Headquarters : WAC Lighting (Shanghai) Co, Ltd.