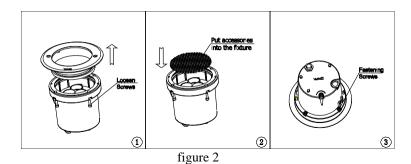

## **Light Installation and Wiring:**

1. Installing pre-embedded sleeve (figure 1):

2. Installing accessories (Figure 2), Skip to Step 3 if there is no accessories;

- 3. Adjusting fixture aiming angle (figure 4);
- 4. Assembling fixture into pre-embedded sleeve (figure 5);

## **Light Installation and Wiring:**

1. Installing pre-embedded sleeve (figure 1):

2. Installing accessories (Figure 2), Skip to Step 3 if there is no accessories;

The power cable contraction

figure 3

- 3. Adjusting fixture aiming angle (figure 4);
- 4. Assembling fixture into pre-embedded sleeve (figure 5);