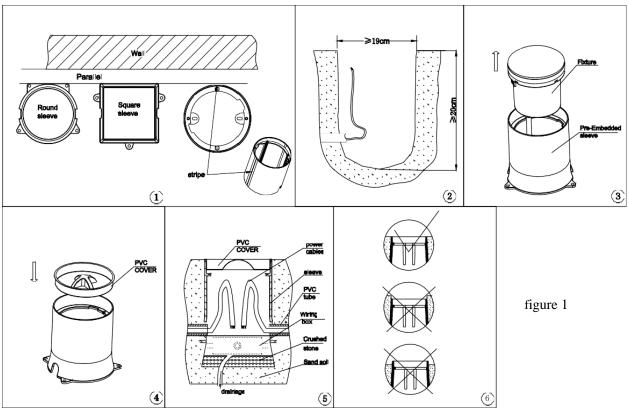

## **Light Installation and Wiring:**

1. Installing pre-embedded sleeve (figure 1):

2. Installing accessories (Figure 2), Skip to Step 3 if there is no accessories;

- 3. Adjusting fixture aiming angle (figure 4);
- 4. Assembling fixture into pre-embedded sleeve (figure 5);

## **Light Installation and Wiring:**

1. Installing pre-embedded sleeve (figure 1):

2. Installing accessories (Figure 2), Skip to Step 3 if there is no accessories;

The power cable contraction

figure 3

- 3. Adjusting fixture aiming angle (figure 4);
- 4. Assembling fixture into pre-embedded sleeve (figure 5);