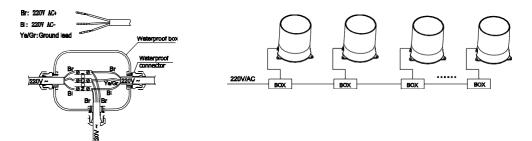

## **Installation Instructions** Model: EIR1ST-07\* EIS1ST-07\*

figure 4 Fixture cleaning & maintenance: 5.

figure 5

- 6. Fixture external wiring:
- 220V/AC Wiring Diagram: need to ensure proper waterproof connections: 6.1