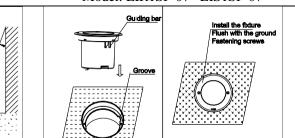

## **Light Installation and Wiring:**

1. Installing pre-embedded sleeve (figure 1):

2. Installing accessories (Figure 2), Skip to Step 3 if there is no accessories;

- 3. Adjusting fixture aiming angle (figure 4);
- 4. Assembling fixture into pre-embedded sleeve (figure 5);

## **Light Installation and Wiring:**

1. Installing pre-embedded sleeve (figure 1):

2. Installing accessories (Figure 2), Skip to Step 3 if there is no accessories;

The power cable contraction

figure 3

- 3. Adjusting fixture aiming angle (figure 4);
- 4. Assembling fixture into pre-embedded sleeve (figure 5);