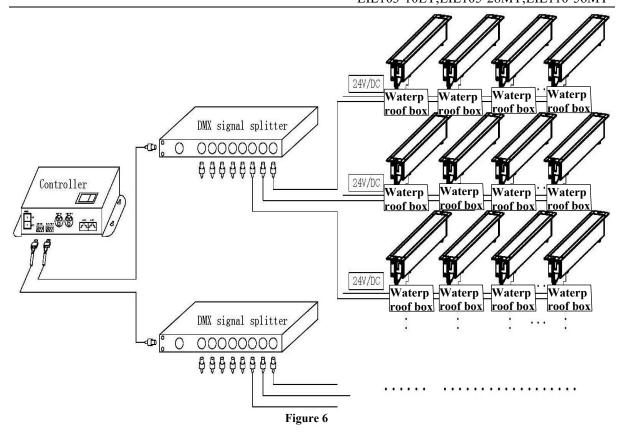

## III、 DMX512 Dimming Control

1. Constant voltage 24V/DC lighting fixture DMX512 dimming fixture wiring method (Figure 6).

Licensed by "WAC" trademark holder - WAC LIGHTING, USA

Chinese Marketing Headquarters : WAC Lighting (Shanghai) Co, Ltd.

## Remarks:

Wire connections must use waterproof junction boxes of IP67 or above, and the waterproof joints of the junction boxes must match the leads of the lighting fixtures.

It is recommended that the number of lighting fixtures connected to each power circuit should not exceed 25, and the number of lighting fixtures carried by each DMA signal amplifier should not exceed 170