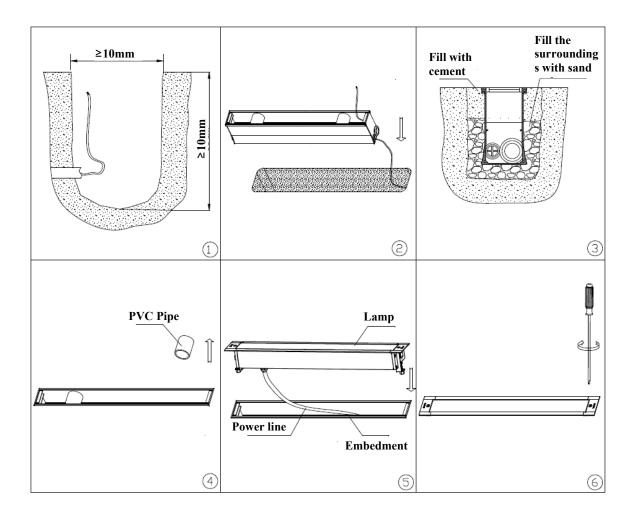

#### I Embedded installation

1. Before installing the lighting fixtures, confirm that there is sufficient space on the windowsill or floor to install the fixtures, and ensure that the X dimension thickness is less than 25mm (in millimeters). As shown in Figure 1

2. According to the model of the lighting fixture, grooves should be made on the windowsill or floor, with the corresponding dimensions as follows, and the groove shape is shown in Figure 2

| Slot size<br>Modle | Length(mm) | Wide(mm) |
|--------------------|------------|----------|
| EIL-103*           | 210        | 50       |
| EIL-105*           | 480        | 50       |
| EIL-110*           | 980        | 50       |

3. Use a Phillips screwdriver to rotate the M5 screw and rotate the embedded lamp bracket to the bottom

Licensed by "WAC" trademark holder - WAC LIGHTING, USA

Chinese Marketing Headquarters : WAC Lighting (Shanghai) Co, Ltd.

(nut end) to ensure a certain locking force. Connect the power cord of the lamp to the already laid circuit (waterproof box can be added according to actual needs) (Figure 2). Then carefully install the lamp into the already opened hole, and then use a Phillips screwdriver to tighten the M5 screw and lock it. At this time, the line lamp bracket will move upwards and clamp the installation slot (Figure 3). Similarly, simply tighten the screw on the other end. Connect the power and the lamp can be used normally

### II , Buried installation

- 1. First dig a groove on the ground, then install the embedded parts and connect the wires to the corresponding interface of the waterproof box. Finally, pour concrete around the embedded parts to fix them in place.
- 2. Connect the light fixture wires to the corresponding interface of the waterproof box (Figure 4)
- 3. Carefully place the lamp into the embedded part, and finally use a Phillips screwdriver to rotate the M5 screw and lock it, so that the line lamp can be locked onto the embedded part (Figure 5). After the concrete solidifies, connect the power supply and it can be used normally