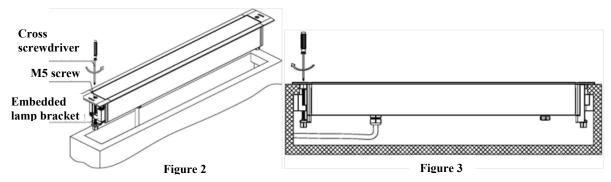

3. Use a Phillips screwdriver to rotate the M5 screw and rotate the embedded lamp bracket to the bottom

Licensed by "WAC" trademark holder - WAC LIGHTING, USA

Chinese Marketing Headquarters : WAC Lighting (Shanghai) Co, Ltd.

(nut end) to ensure a certain locking force. Connect the power cord of the lamp to the already laid circuit (waterproof box can be added according to actual needs) (Figure 2). Then carefully install the lamp into the already opened hole, and then use a Phillips screwdriver to tighten the M5 screw and lock it. At this time, the line lamp bracket will move upwards and clamp the installation slot (Figure 3). Similarly, simply tighten the screw on the other end. Connect the power and the lamp can be used normally