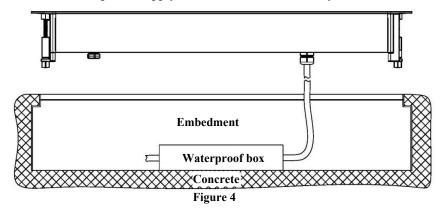

### II , Buried installation

- 1. First dig a groove on the ground, then install the embedded parts and connect the wires to the corresponding interface of the waterproof box. Finally, pour concrete around the embedded parts to fix them in place.
- 2. Connect the light fixture wires to the corresponding interface of the waterproof box (Figure 4)
- 3. Carefully place the lamp into the embedded part, and finally use a Phillips screwdriver to rotate the M5 screw and lock it, so that the line lamp can be locked onto the embedded part (Figure 5). After the concrete solidifies, connect the power supply and it can be used normally