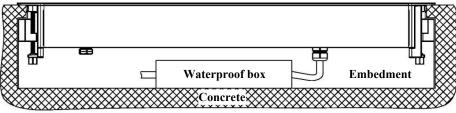

### II , Buried installation

- 1. First dig a groove on the ground, then install the embedded parts and connect the wires to the corresponding interface of the waterproof box. Finally, pour concrete around the embedded parts to fix them in place.
- 2. Connect the light fixture wires to the corresponding interface of the waterproof box (Figure 4)
- 3. Carefully place the lamp into the embedded part, and finally use a Phillips screwdriver to rotate the M5 screw and lock it, so that the line lamp can be locked onto the embedded part (Figure 5). After the concrete solidifies, connect the power supply and it can be used normally