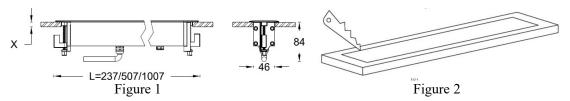

#### I Embedded installation

1. Before installing the lighting fixtures, confirm that there is sufficient space on the windowsill or floor to install the fixtures, and ensure that the X dimension thickness is less than 25mm (in millimeters). As shown in Figure 1

2. According to the model of the lighting fixture, grooves should be made on the windowsill or floor, with the corresponding dimensions as follows, and the groove shape is shown in Figure 2

| Slot size<br>Modle | Length(mm) | Wide(mm) |
|--------------------|------------|----------|
| EIL-103*           | 210        | 50       |
| EIL-105*           | 480        | 50       |
| EIL-110*           | 980        | 50       |

3. Use a Phillips screwdriver to rotate the M5 screw and rotate the embedded lamp bracket to the bottom

Licensed by "WAC" trademark holder - WAC LIGHTING, USA

Chinese Marketing Headquarters : WAC Lighting (Shanghai) Co, Ltd.