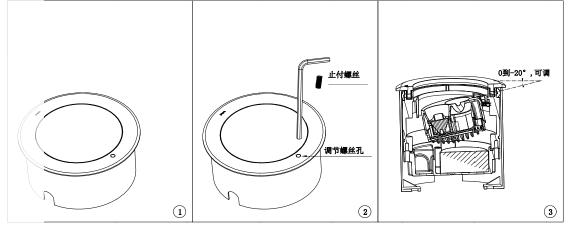

### Adjustable angle version description:

## Product adjustable angle version description:

1. Use an Allen wrench (2.5mm) to unscrew the allen screw in the adjustment screw hole;

2. Put the hex wrench (3mm) into the adjustment hole, turn the wrench to adjust the angle (0 to  $-20^{\circ}$ ), and adjust the angle of illumination of the light source to the desired angle;

3. After adjusting the angle, tighten the stop screw back and flush the cover.

| Licensed by "WAC" trademark holder - WAC LIGHTI | NG, USA                                                                    |  |  |
|-------------------------------------------------|----------------------------------------------------------------------------|--|--|
| Chinese Marketing Headquarters                  | : WAC Lighting (Shanghai) Co, Ltd.                                         |  |  |
| Address                                         | : 14,Lane 299, Bi Sheng Road, Shanghai 201204,China                        |  |  |
| China factory                                   | : Manufactured WAC Lighting (Dongguan) Co, Ltd.                            |  |  |
| Address                                         | : 390, Qingfeng Road, Qingxi Town, Dngguan, Guangdong. Postal code: 523653 |  |  |
|                                                 |                                                                            |  |  |