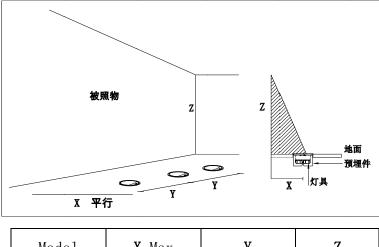

# Schematic diagram of installation distance for wall washing version lighting fixtures:

1. The commonly used parameters for installation distance are shown in the table below;

| Model   | <b>X</b> Max | Y    | Z  |
|---------|--------------|------|----|
| EIR7TF* | 0.5m         | 0.4m | 2m |