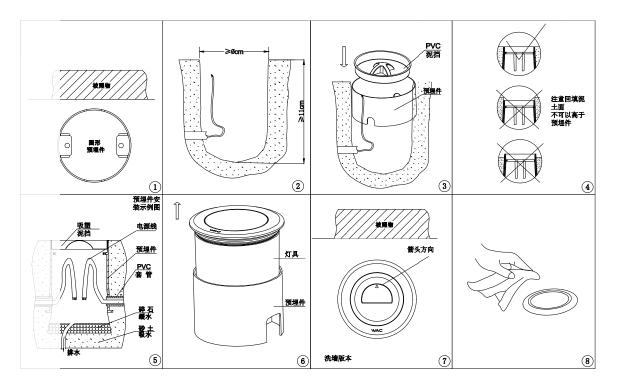

### **Ground installation:**

First, drill holes at the location where the lighting fixtures are to be installed according to the corresponding model of the lighting fixture as shown in Figure 1(1), with a drilling depth of ≥ 110mm. The diameter size is shown in Table 1;

Note: ●It is recommended to place crushed stones, sand, and other materials at the bottom of the hole to prevent water accumulation;

• The lamp has waterproof function, but considering that water accumulation may affect the stability of the wire and wiring, it is recommended to add drainage holes to the installation holes.

2. As shown in Figure 1(3), place the embedded parts (to be purchased separately) into the excavated holes, cover them with PVC mud barriers, and backfill with soil;

• Note that the embedded parts must be installed flush with the ground: Figure 1(4);

3. Connect the lead wire of the lamp to the power line according to Figure 1 (5), and pay attention to waterproofing treatment at the wire connection. The backfill soil surface should not be higher than the embedded parts; DMX512 version: According to the dimming label "D+", "D -", "Gnd" and the marking on the dimmer+; -, Grounding corresponding connection;

### Waterproof treatment is required at the connection of the wire, and it is prohibited to connect to the mains.

4. Place the lamp into the embedded part as shown in Figure 1 (6), and adjust the placement direction as needed (adjustable horizontally from 0 to 360 °);

Note:  $\bullet$  Pay attention to the installation direction of the wall washing version of the lighting fixture, with the arrow pointing towards the illuminated object (see Figure 1 (7));

5. Clean the surface of the light outlet of the lamp according to Figure 1 (8).