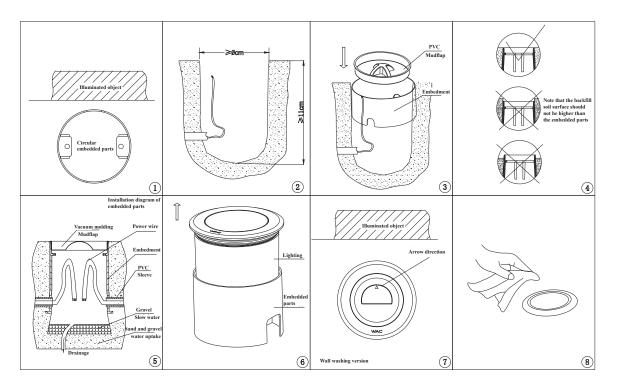

### Ground installation:

1. First, drill holes at the location where the lighting fixtures are to be installed according to the corresponding model of the lighting fixture as shown in Figure 1(1), with a drilling depth of  $\ge$  110mm. The diameter size is shown in Table 1;

Note: It is recommended to place crushed stones, sand, and other materials at the bottom of the hole to prevent water accumulation;

• The lamp has waterproof function, but considering that water accumulation may affect the stability of the wire and wiring, it is recommended to add drainage holes to the installation holes.

2. As shown in Figure 1 ③, place the embedded parts (to be purchased separately) into the excavated holes, cover them with PVC mud barriers, and backfill with soil;

• Note that the embedded parts must be installed flush with the ground: Figure 1(4);

3. Connect the lead wire of the lamp to the power line according to Figure 1 (5), and pay attention to waterproofing treatment at the wire connection. The backfill soil surface should not be higher than the embedded parts; DMX512 version: According to the dimming label "D+", "D -", "Gnd" and the marking on the dimmer+; -, Grounding corresponding connection;

## Waterproof treatment is required at the connection of the wire, and it is prohibited to connect to the mains.

4. Place the lamp into the embedded part as shown in Figure 1 (6), and adjust the placement direction as needed (adjustable horizontally from 0 to 360 °);

Note:  $\bullet$  Pay attention to the installation direction of the wall washing version of the lighting fixture, with the arrow pointing towards the illuminated object (see Figure 1(7));

5. Clean the surface of the light outlet of the lamp according to Figure 1 (8).

| Model              | Drilling<br>diameter | Model of embedded parts |         |
|--------------------|----------------------|-------------------------|---------|
| EIR5TF-*; EIR6TF-* |                      |                         | Table 1 |
| EIR5TA-*; EIR6TA-* | otin 108 mm          | EIR5TF-RC001            |         |
| EIR7TF-*; EIR8TF-* |                      |                         |         |