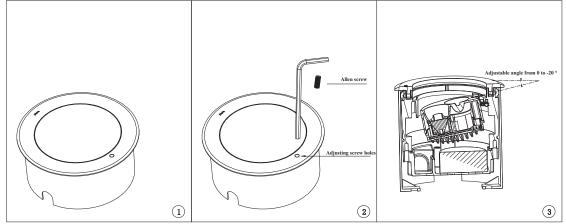

## Adjustable angle version description:

# Product adjustable angle version description:

1. Use an Allen wrench (2.5mm) to unscrew the allen screw in the adjustment screw hole;

2. Put the hex wrench (3mm) into the adjustment hole, turn the wrench to adjust the angle (0 to  $-20^{\circ}$ ), and adjust the angle of illumination of the light source to the desired angle;

3. After adjusting the angle, tighten the stop screw back and flush the cover.

| Licensed by "WAC" trademark holder - WAC LIGHTI | ING, USA                                                                   |  |  |
|-------------------------------------------------|----------------------------------------------------------------------------|--|--|
| Chinese Marketing Headquarters                  | : WAC Lighting (Shanghai) Co, Ltd.                                         |  |  |
| Address                                         | : 14,Lane 299, Bi Sheng Road, Shanghai 201204,China                        |  |  |
| China factory                                   | : Manufactured WAC Lighting (Dongguan) Co, Ltd.                            |  |  |
| Address                                         | : 390, Qingfeng Road, Qingxi Town, Dngguan, Guangdong. Postal code: 523653 |  |  |
|                                                 |                                                                            |  |  |