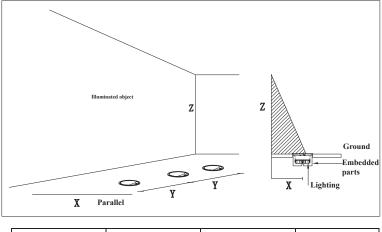

## Schematic diagram of installation distance for wall washing version lighting fixtures:

1. The commonly used parameters for installation distance are shown in the table below;

| Model   | <b>X</b> Max | Y    | Z  |
|---------|--------------|------|----|
| EIR7TF* | 0.5m         | 0.4m | 2m |