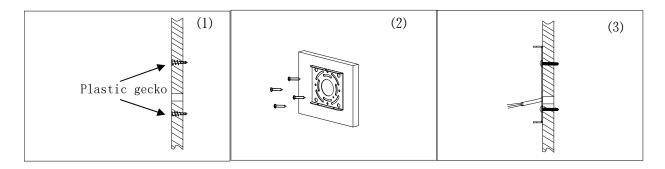

- 3. Connect the mains power supply input line with the lamp power cord, dimmer and light dimmer waterproof junction box (the illustrated waterproof junction box is not with the illustrated attached, only dimming Model with adjustable light), as shown in Figure 4. Note: The yellow and green lines are ground lines ((=)), the live lines are labeled with "L", the neutral lines are labeled with "N", and the dimming lights are labeled with "+" and "-" respectively (dimming models only).
- Install the lamp: Install the lamp mounting base on the fixing plate installed in step 2, align the three screw holes of the mounting base with the screw holes of the fixing plate, put the waterproof rubber ring, tighten the hex screw, and insert the silicone plug (the silicone plug is in the parts bag, and the hex wrench is not included), as shown in Figure 5 and 6. (Note: If no waterproof junction box is used, please apply waterproof glue between the mounting base and the mounting surface after the installation of the lamp;)