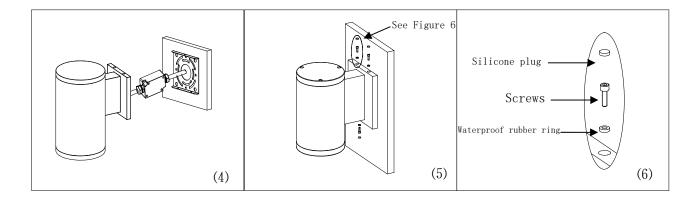

- 3. Connect the mains power supply input line with the lamp power cord, dimmer and light dimmer waterproof junction box (the illustrated waterproof junction box is not with the illustrated attached, only dimming Model with adjustable light), as shown in Figure 4. Note: The yellow and green lines are ground lines ((=)), the live lines are labeled with "L", the neutral lines are labeled with "N", and the dimming lights are labeled with "+" and "-" respectively (dimming models only).
- Install the lamp: Install the lamp mounting base on the fixing plate installed in step 2, align the three screw holes of the mounting base with the screw holes of the fixing plate, put the waterproof rubber ring, tighten the hex screw, and insert the silicone plug (the silicone plug is in the parts bag, and the hex wrench is not included), as shown in Figure 5 and 6. (Note: If no waterproof junction box is used, please apply waterproof glue between the mounting base and the mounting surface after the installation of the lamp;)