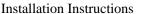

## Lighting installation:

- 1. Install the plastic gecko according to the holes on the mounting plate, and reserve or process the wire holes (plastic gecko in the parts package), as shown in Figure 1.
- 2. Take the fixing plate of the lamp mounting base and fix it on the plastic gecko with 4 self-tapping screws (in the parts package), as shown in Figure 2 and 3.