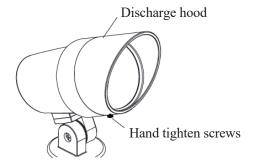

Light hood adjustment::

- 1. Loosen the hand tightened screws;
- 2. Rotate the light mask to the appropriate anti glare position;
- 3. Tighten the hand tightened screws.

Product accessories:

• Ground plug - model: EP1NI-SPK-BK,

Light hood adjustment:

- 1. Loosen the hand tightened screws;
- 2. Rotate the light mask to the appropriate anti glare position;
- 3. Tighten the hand tightened screws.

Product accessories:

• Ground plug - model: EP1SL-SPK-BK,