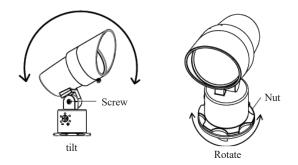

Lamp adjustment:

- 1. Tilt: Loosen the screw, adjust the lamp body to the appropriate position, and then tighten it;
- 2. Rotation: Loosen the nut, rotate the lamp body to the appropriate position, and then tighten it.