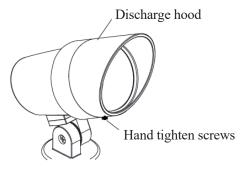

Light hood adjustment::

- 1. Loosen the hand tightened screws;
- 2. Rotate the light mask to the appropriate anti glare position;
- 3. Tighten the hand tightened screws.

Product accessories:

• Ground plug - model: EP1NI-SPK-BK,

Light hood adjustment:

- 1. Loosen the hand tightened screws;
- 2. Rotate the light mask to the appropriate anti glare position;
- 3. Tighten the hand tightened screws.

Product accessories:

• Ground plug - model: EP1SL-SPK-BK,