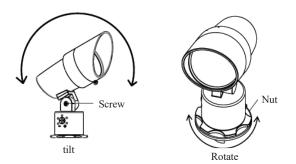

Lamp adjustment:

- 1. Tilt: Loosen the screw, adjust the lamp body to the appropriate position, and then tighten it;
- 2. Rotation: Loosen the nut, rotate the lamp body to the appropriate position, and then tighten it.