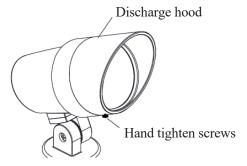

Light hood adjustment::

- 1. Loosen the hand tightened screws;
- 2. Rotate the light mask to the appropriate anti glare position;
- 3. Tighten the hand tightened screws.

Product accessories:

• Ground plug - model: EP1NI-SPK-BK,

Light hood adjustment:

- 1. Loosen the hand tightened screws;
- 2. Rotate the light mask to the appropriate anti glare position;
- 3. Tighten the hand tightened screws.

Product accessories:

• Ground plug - model: EP1SL-SPK-BK,