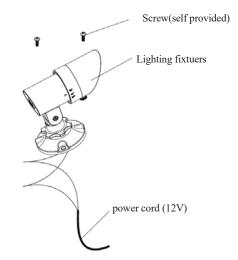

# Installation accessories (random delivery):

Discharge hood

Quantity: 1

Installation steps and wiring:

- 1. Install the lamp onto the working surface with screws;
- 2. Connect each core wire of the lamp to the output wire of the power driver with an output voltage of 12V, and ensure that the wiring is properly connected Waterproof treatment, please refer to the model label and input prompt label on the lamp for details;
- 3. Lamp input: DC12V, 0.56A; The brownish red core wire is the "+" positive electrode, and the blue core wire is the "-" negative electrode;
- 4. The power on light is on.

# Installation accessories (random delivery):

Discharge hood

Quantity: 1

Installation steps and wiring:

- Install the lamp onto the working surface with screws (provided by oneself);
- 2. Connect the lighting fixtures to the mains;
- 3. The power on light is on.

# Installation accessories (random delivery):

Discharge hood

Quantity: 1

Installation steps and wiring:

- 1. Install the lamp onto the working surface with screws;
- 2. The input wires of the lamp should be properly connected to the mains power line, and the wiring should be treated with waterproofing;
- 3. Lamp input: AC220V, 50/60Hz, the lamp input wire has a brown red core wire as the live wire "L", a blue core wire as the zero wire "N", and a yellow green core wire as the ground wire;
- 4. The power on light is on.