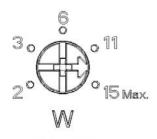

Installation Instructions Model: EP2NI Flood light

Brightness adjustment:

- 1. Rotate the dimming knob until the arrow points to the corresponding scale or any position between the scales;
- 2. The higher the power, the brighter the lamp;

Installation Instructions Model: EP2SI Flood light

Brightness adjustment:

- 1. Rotate the dimming knob until the arrow points to the corresponding scale or any position between the scales;
- 2. The higher the power, the brighter the lamp;

Installation Instructions Model: EP2MI Flood light

Brightness adjustment:

- 1. Rotate the dimming knob until the arrow points to the corresponding scale or any position between the scales;
- 2. The higher the power, the brighter the lamp;