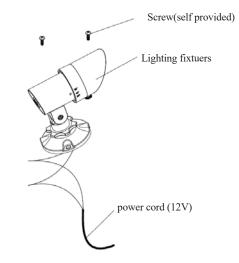

# Installation accessories (random delivery):

Discharge hood

Quantity: 1

Installation steps and wiring:

- 1. Install the lamp onto the working surface with screws;
- 2. Connect each core wire of the lamp to the output wire of the power driver with an output voltage of 12V, and ensure that the wiring is properly connected Waterproof treatment, please refer to the model label and input prompt label on the lamp for details;
- 3. Lamp input: DC12V, 0.56A; The brownish red core wire is the "+" positive electrode, and the blue core wire is the "-" negative electrode;
- 4. The power on light is on.

# Installation accessories (random delivery):

Discharge hood

Quantity: 1

Installation steps and wiring:

- Install the lamp onto the working surface with screws (provided by oneself);
- 2. Connect the lighting fixtures to the mains;
- 3. The power on light is on.