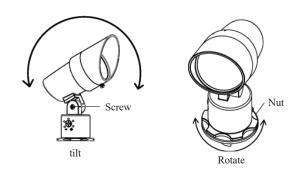

Lamp adjustment:

- 1. Tilt: Loosen the screw, adjust the lamp body to the appropriate position, and then tighten it;
- 2. Rotation: Loosen the nut, rotate the lamp body to the appropriate position, and then tighten it.