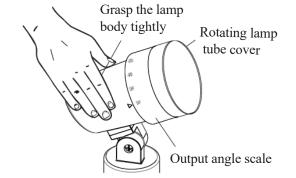

The values are for reference only

Light angle adjustment::

- 1. Remove the lampshade, grip the lamp body with your hand, rotate the lamp tube cover until the arrow points to the corresponding scale, or between the scales
- 2. Install the light mask (refer to the adjustment of the light mask for details);
- Note: There are 4 adjustable output angles.

The values are for reference only

Light angle adjustment:

- 1. Remove the lampshade, grip the lamp body tightly, rotate the lamp cylinder cover until the arrow points to the corresponding scale, or any position between the scales;
- 2. Install the light mask (refer to the adjustment of the light mask for details);
- Note: There are 4 adjustable output angles.