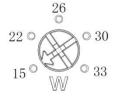

Installation Instructions Model: EP2NI Flood light

Brightness adjustment:

- 1. Rotate the dimming knob until the arrow points to the corresponding scale or any position between the scales;
- 2. The higher the power, the brighter the lamp;

The values are for reference only

Light angle adjustment::

- 1. Remove the lampshade, grip the lamp body with your hand, rotate the lamp tube cover until the arrow points to the corresponding scale, or between the scales
- 2. Install the light mask (refer to the adjustment of the light mask for details);
- Note: There are 4 adjustable output angles.

Installation Instructions Model: EP2SI Flood light

Brightness adjustment:

- 1. Rotate the dimming knob until the arrow points to the corresponding scale or any position between the scales;
- 2. The higher the power, the brighter the lamp;

The values are for reference only

Light angle adjustment:

- 1. Remove the lampshade, grip the lamp body tightly, rotate the lamp cylinder cover until the arrow points to the corresponding scale, or any position between the scales;
- 2. Install the light mask (refer to the adjustment of the light mask for details);
- Note: There are 4 adjustable output angles.

Installation Instructions Model: EP2MI Flood light

Brightness adjustment:

- 1. Rotate the dimming knob until the arrow points to the corresponding scale or any position between the scales;
- 2. The higher the power, the brighter the lamp;