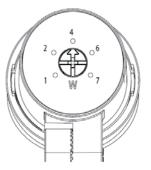

Installation Instructions Model: EP2NI Flood light

Brightness adjustment:

- 1. Rotate the dimming knob until the arrow points to the corresponding scale or any position between the scales;
- 2. The higher the power, the brighter the lamp;

Installation Instructions Model: EP2SI Flood light

Brightness adjustment:

- 1. Rotate the dimming knob until the arrow points to the corresponding scale or any position between the scales;
- 2. The higher the power, the brighter the lamp;

Installation Instructions Model: EP2MI Flood light

Brightness adjustment:

- 1. Rotate the dimming knob until the arrow points to the corresponding scale or any position between the scales;
- 2. The higher the power, the brighter the lamp;