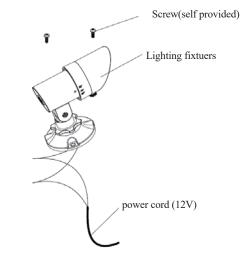

# Installation accessories (random delivery):

Discharge hood

Quantity: 1

Installation steps and wiring:

- 1. Install the lamp onto the working surface with screws;
- 2. Connect each core wire of the lamp to the output wire of the power driver with an output voltage of 12V, and ensure that the wiring is properly connected Waterproof treatment, please refer to the model label and input prompt label on the lamp for details;
- 3. Lamp input: DC12V, 0.56A; The brownish red core wire is the "+" positive electrode, and the blue core wire is the "-" negative electrode;
- 4. The power on light is on.

Lamp adjustment:

- 1. Tilt: Loosen the screw, adjust the lamp body to the appropriate position, and then tighten it;
- 2. Rotation: Loosen the nut, rotate the lamp body to the appropriate position, and then tighten it.

# Installation accessories (random delivery):

Discharge hood

Quantity: 1

Installation steps and wiring:

- Install the lamp onto the working surface with screws (provided by oneself);
- 2. Connect the lighting fixtures to the mains;
- 3. The power on light is on.

# Installation accessories (random delivery):

Discharge hood

Quantity: 1

Installation steps and wiring:

- 1. Install the lamp onto the working surface with screws;
- 2. The input wires of the lamp should be properly connected to the mains power line, and the wiring should be treated with waterproofing;
- 3. Lamp input: AC220V, 50/60Hz, the lamp input wire has a brown red core wire as the live wire "L", a blue core wire as the zero wire "N", and a yellow green core wire as the ground wire;
- 4. The power on light is on.