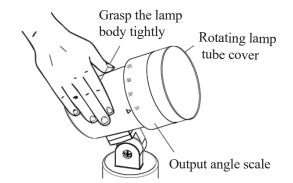

The values are for reference only

Light angle adjustment::

- 1. Remove the lampshade, grip the lamp body with your hand, rotate the lamp tube cover until the arrow points to the corresponding scale, or between the scales
- 2. Install the light mask (refer to the adjustment of the light mask for details);
- Note: There are 4 adjustable output angles.

The values are for reference only

Light angle adjustment:

- 1. Remove the lampshade, grip the lamp body tightly, rotate the lamp cylinder cover until the arrow points to the corresponding scale, or any position between the scales;
- 2. Install the light mask (refer to the adjustment of the light mask for details);
- Note: There are 4 adjustable output angles.