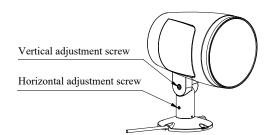

## **Light Installation and Wiring:**

-, Installation of lighting fixtures:

1. Fix the light fixture with appropriate screws through the installation holes shown in the diagram

2. The lamp can be rotated horizontally by 330 degrees using an Allen wrench, and vertically by 30 degrees in the front and 90 degrees in the back to adjust the direction