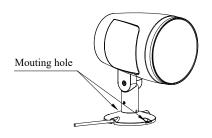

## **Light Installation and Wiring:**

-, Installation of lighting fixtures:

1. Fix the light fixture with appropriate screws through the installation holes shown in the diagram

2. The lamp can be rotated horizontally by 330 degrees using an Allen wrench, and vertically by 30 degrees in the front and 90 degrees in the back to adjust the direction