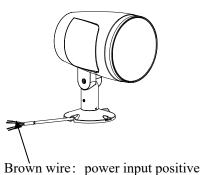

Brown wire: power input positive
Black wire: power input negative
Blue wire:DMA signal input positive
Yellow green wire: power input negative

3. Connect each core wire of the lamp to the power input (24V/DC) separately Match and connect the signal input line