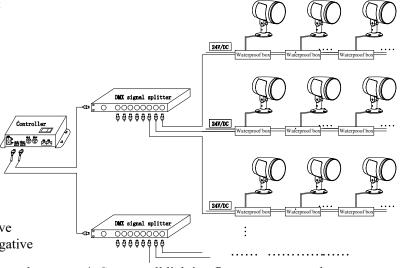

## **Light Installation and Wiring:**

-, Installation of lighting fixtures:

1. Fix the light fixture with appropriate screws through the installation holes shown in the diagram

2. The lamp can be rotated horizontally by 330 degrees using an Allen wrench, and vertically by 30 degrees in the front and 90 degrees in the back to adjust the direction

Brown wire: power input positive
Black wire: power input negative
Blue wire:DMA signal input positive
Yellow green wire: power input negative

3. Connect each core wire of the lamp to the power input (24V/DC) separately Match and connect the signal input line

4. Connect all lighting fixtures to a control network and adjust control as needed