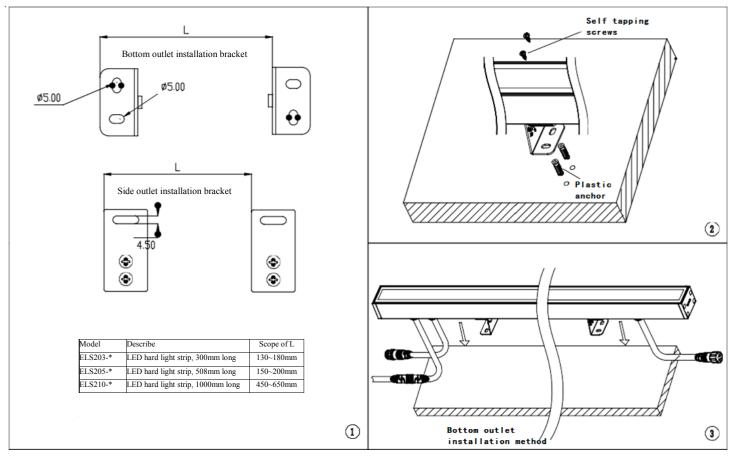

## Installation method and steps:

- 1. Rotate and fix the L-shaped stainless steel bracket to a certain angle, with the fixing hole distance of the bracket referring to Fig 1 (self tapping screws and plastic gecko provided by the construction party). The product has two installation methods: bottom outlet and side outlet, and different products can choose different installation methods;
- 2. Drill holes according to the position of the L-shaped stainless steel bracket, install plastic geckos, and lock the bracket with self tapping screws;
- 3. To install adjacent light strips, it is necessary to first connect the wires, drill holes, install plastic geckos, and then fix the lamps. The signal wires of the lamps can be connected in series. Please follow the instructions on the labels on the wires for wiring, as shown in Fig 5.