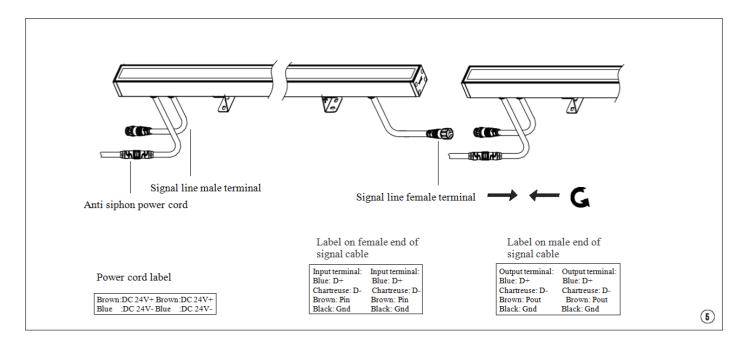

## Installation method and steps:

- 1. Rotate and fix the L-shaped stainless steel bracket to a certain angle, with the fixing hole distance of the bracket referring to Fig 1 (self tapping screws and plastic gecko provided by the construction party). The product has two installation methods: bottom outlet and side outlet, and different products can choose different installation methods;
- 2. Drill holes according to the position of the L-shaped stainless steel bracket, install plastic geckos, and lock the bracket with self tapping screws;
- 3. To install adjacent light strips, it is necessary to first connect the wires, drill holes, install plastic geckos, and then fix the lamps. The signal wires of the lamps can be connected in series. Please follow the instructions on the labels on the wires for wiring, as shown in Fig 5.