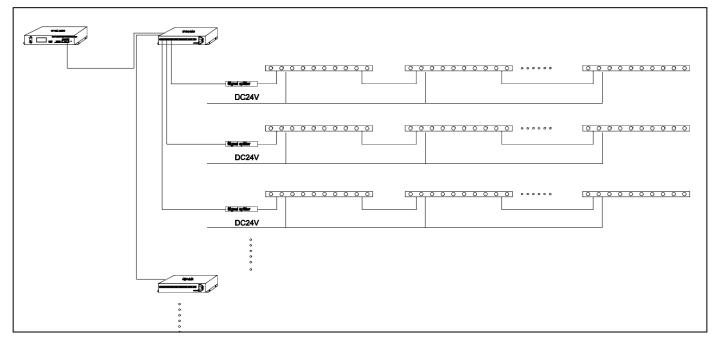

- : 14,L ne 299, Bi Sheng Road, Shanghai 201204,China : Manufactured WAC Lighting (Dongguan) Co, Ltd. : 390, Qingfeng Road, Qingxi Town, Dngguan, Guangdong. Postal code: 523653

Remarks:

It is advisable to have no more than 32 lighting fixtures on each DMA signal amplifier.

4. Wiring method for constant voltage 24V/DC DMX512 dimming lamps

Note: The wire connection must use a waterproof junction box with an IP65 or higher rating. The waterproof joints of the junction box must match the leads of the lighting fixtures. It is recommended that each DMA signal amplifier carry no more than 32 lighting fixtures.