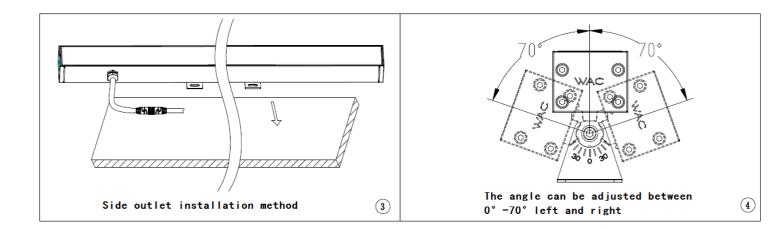

## Installation method and steps:

- 1. Rotate and fix the L-shaped stainless steel bracket to a certain angle, with the fixing hole distance of the bracket referring to Fig 1 (self tapping screws and plastic gecko provided by the construction party). The product has two installation methods: bottom outlet and side outlet, and different products can choose different installation methods;
- 2. Drill holes according to the position of the L-shaped stainless steel bracket, install plastic geckos, and lock the bracket with self tapping screws;
- 3. To install adjacent light strips, it is necessary to first connect the wires, drill holes, install plastic geckos, and then fix the lamps. The signal wires of the lamps can be connected in series. Please follow the instructions on the labels on the wires for wiring, as shown in Fig 5.