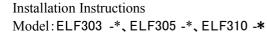

## **Installation method and steps:**

- 1. Rotate and fix the U-shaped stainless steel bracket to a certain angle, and install two brackets (ELF303 single bracket) for ELF310 and ELF305 series lamps. The fixing hole distance of the bracket is shown in Figure 1 (self tapping screws and plastic gecko to be provided by the construction party);
- 2. Drill holes according to the position of the U-shaped stainless steel bracket, install plastic geckos, and lock the bracket with self tapping screws;
- 3. To install adjacent light strips, it is necessary to first connect the wires, drill holes, install plastic geckos, and then fix the lamps. The power cord of the lamps is distinguished by the direction of the input and output terminals. Please follow the instructions on the label on the wire for wiring, as shown in Fig 5.