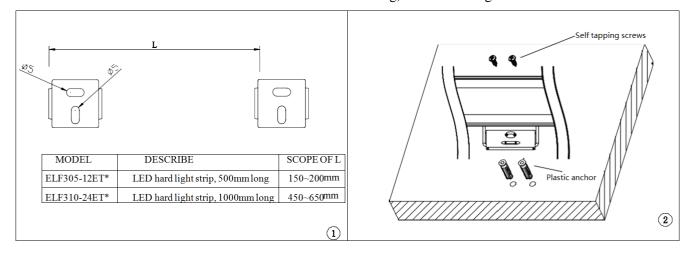

## **Installation method and steps:**

- 1. Rotate and fix the U-shaped stainless steel bracket to a certain angle, and install two brackets (ELF303 single bracket) for ELF310 and ELF305 series lamps. The fixing hole distance of the bracket is shown in Figure 1 (self tapping screws and plastic gecko to be provided by the construction party);
- 2. Drill holes according to the position of the U-shaped stainless steel bracket, install plastic geckos, and lock the bracket with self tapping screws;
- 3. To install adjacent light strips, it is necessary to first connect the wires, drill holes, install plastic geckos, and then fix the lamps. The power cord of the lamps is distinguished by the direction of the input and output terminals. Please follow the instructions on the label on the wire for wiring, as shown in Fig 5.