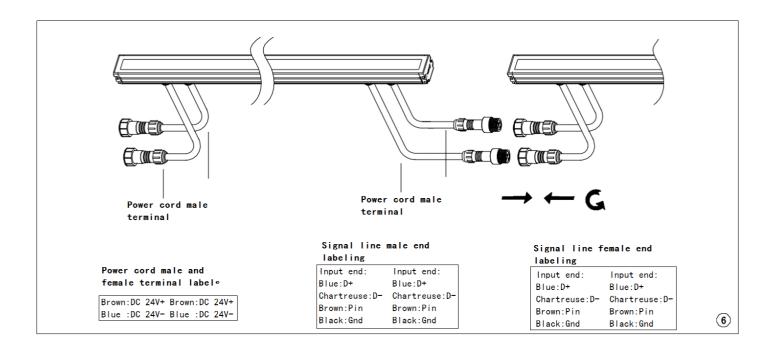

## **Installation method and steps:**

- 1. Rotate and fix the U-shaped stainless steel bracket to a certain angle, and install two brackets (ELF303 single bracket) for ELF310 and ELF305 series lamps. The fixing hole distance of the bracket is shown in Figure 1 (self tapping screws and plastic gecko to be provided by the construction party);
- 2. Drill holes according to the position of the U-shaped stainless steel bracket, install plastic geckos, and lock the bracket with self tapping screws;
- 3. To install adjacent light strips, it is necessary to first connect the wires, drill holes, install plastic geckos, and then fix the lamps. The power cord of the lamps is distinguished by the direction of the input and output terminals. Please follow the instructions on the label on the wire for wiring, as shown in Fig 5.

4. Refer to the schematic diagram below for wiring of the lighting fixtures