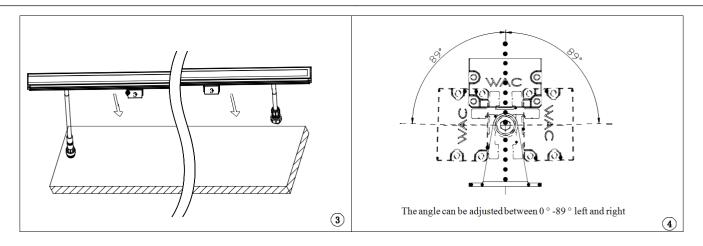

## **Installation method and steps:**

- 1. Rotate and fix the U-shaped stainless steel bracket to a certain angle, and install two brackets (ELF303 single bracket) for ELF310 and ELF305 series lamps. The fixing hole distance of the bracket is shown in Figure 1 (self tapping screws and plastic gecko to be provided by the construction party);
- 2. Drill holes according to the position of the U-shaped stainless steel bracket, install plastic geckos, and lock the bracket with self tapping screws;
- 3. To install adjacent light strips, it is necessary to first connect the wires, drill holes, install plastic geckos, and then fix the lamps. The power cord of the lamps is distinguished by the direction of the input and output terminals. Please follow the instructions on the label on the wire for wiring, as shown in Fig 5.