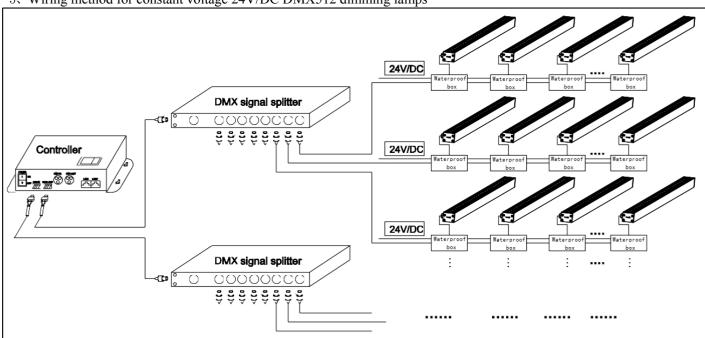

Chinese Marketing Headquarters : WAC Lighting (Shanghai) Co, Ltd.

Address : 14,L ne 299, Bi Sheng Road, Shanghai 201204,China China factory : Manufactured WAC Lighting (Dongguan) Co, Ltd.

5. Wiring method for constant voltage 24V/DC DMX512 dimming lamps

Note: The wire connection must use a waterproof junction box with an IP65 or higher rating, and the waterproof joints of the junction box must match the leads of the lighting fixtures. It is recommended that the total length of the splicing of the lighting fixtures connected to each power circuit should not exceed 5 meters, and it is advisable to have no more than 32 lighting fixtures carried by each DMA signal amplifier.