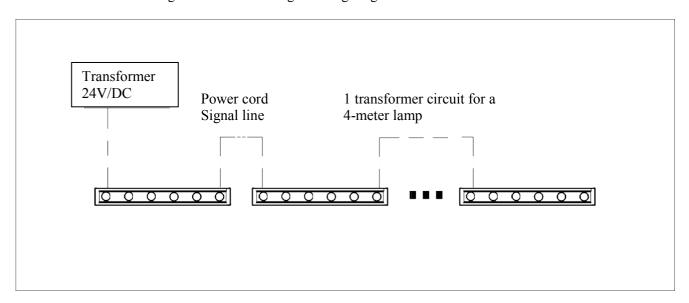

4. Refer to the schematic diagram below for wiring of the lighting fixtures

## Remarks:

The connection of the power cord should use the waterproof connector wire provided by our company. It is recommended to use a transformer power circuit for 4-6 meter lamps.

Licensed by "WAC" trademark holder - WAC LIGHTING, USA