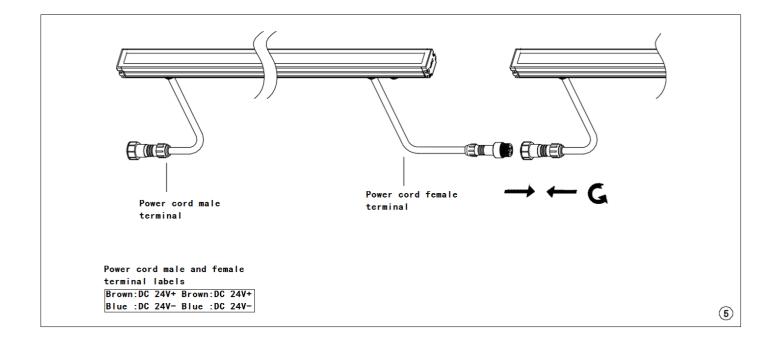

## **Installation method and steps:**

- 1. Rotate and fix the U-shaped stainless steel bracket to a certain angle, and install two brackets (ELF303 single bracket) for ELF310 and ELF305 series lamps. The fixing hole distance of the bracket is shown in Figure 1 (self tapping screws and plastic gecko to be provided by the construction party);
- 2. Drill holes according to the position of the U-shaped stainless steel bracket, install plastic geckos, and lock the bracket with self tapping screws;
- 3. To install adjacent light strips, it is necessary to first connect the wires, drill holes, install plastic geckos, and then fix the lamps. The power cord of the lamps is distinguished by the direction of the input and output terminals. Please follow the instructions on the label on the wire for wiring, as shown in Fig 5.

4. Refer to the schematic diagram below for wiring of the lighting fixtures