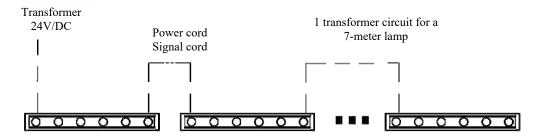

## **Remarks:**

The connection of the power cord should be made using the waterproof connector wire provided by our company. It is recommended to use a transformer power circuit for a 7-meter lamp, and the current should not exceed 8A.