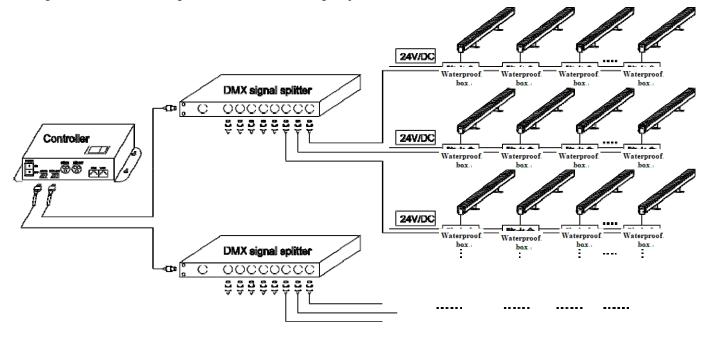

5、Wiring method for constant voltage 24V/DC DMX512 dimming lamps

**Note:** The wire connection must use a waterproof junction box with an IP65 or higher rating, and the waterproof joints of the junction box must match the leads of the lighting fixtures. It is recommended that the total length of the splicing of the lighting fixtures connected to each power circuit should not exceed 7 meters, and it is advisable to have no more than 32 lighting fixtures carried by each DMA signal amplifier.