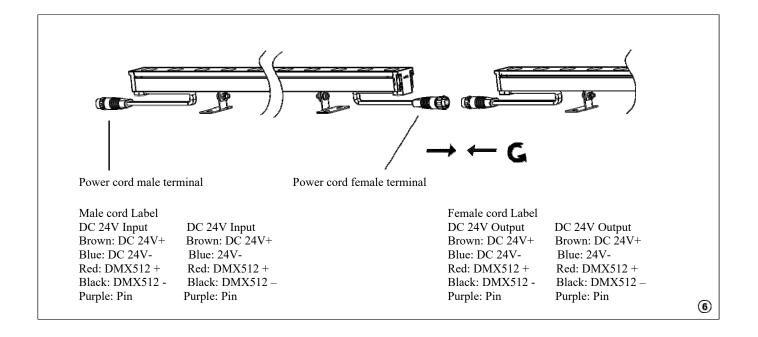

5、Wiring method for constant voltage 24V/DC DMX512 dimming lamps

**Note:** The wire connection must use a waterproof junction box with an IP65 or higher rating, and the waterproof joints of the junction box must match the leads of the lighting fixtures. It is recommended that the total length of the splicing of the lighting fixtures connected to each power circuit should not exceed 7 meters, and it is advisable to have no more than 32 lighting fixtures carried by each DMA signal amplifier.