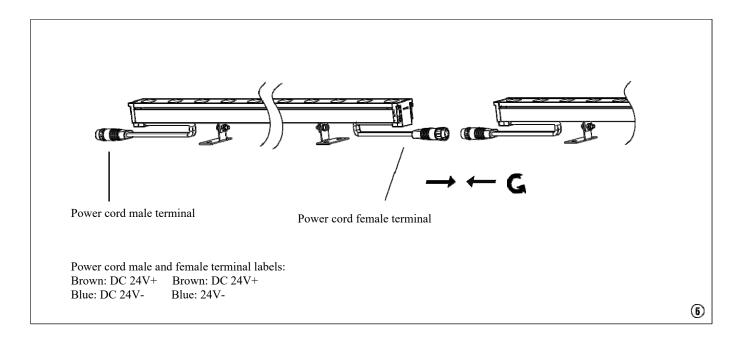

## **Light Installation:**

- 1. Rotate and fix the stainless steel bracket to a certain angle, with two installation brackets for ELF510 and ELF505 series lamps (ELF503 single bracket). The fixing hole distance of the bracket refers to Figure 1 (self tapping screws and plastic gecko provided by the construction party);
- 2. Drill holes according to the position of the stainless steel bracket, install plastic geckos, and lock the installation bracket with self tapping screws;
- 3. To install adjacent light strips, it is necessary to first connect the wires, drill holes, install plastic geckos, and then fix the lamps. The power cord of the lamps is distinguished by the direction of the input and output terminals. Please follow the instructions on the label on the wire for wiring, as shown in Figure 5.