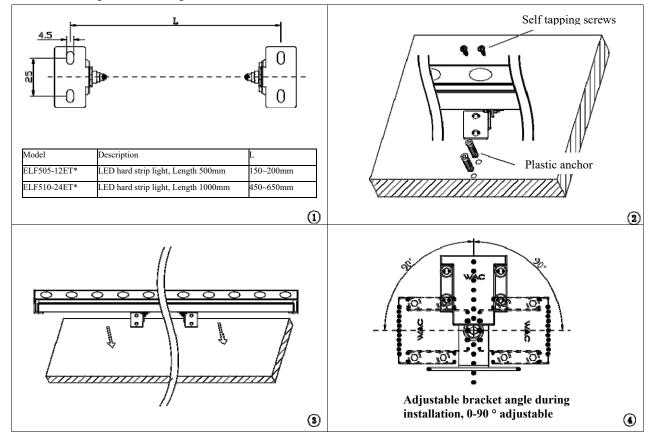

## **Light Installation:**

- 1. Rotate and fix the stainless steel bracket to a certain angle, with two installation brackets for ELF510 and ELF505 series lamps (ELF503 single bracket). The fixing hole distance of the bracket refers to Figure 1 (self tapping screws and plastic gecko provided by the construction party);
- 2. Drill holes according to the position of the stainless steel bracket, install plastic geckos, and lock the installation bracket with self tapping screws;
- 3. To install adjacent light strips, it is necessary to first connect the wires, drill holes, install plastic geckos, and then fix the lamps. The power cord of the lamps is distinguished by the direction of the input and output terminals. Please follow the instructions on the label on the wire for wiring, as shown in Figure 5.