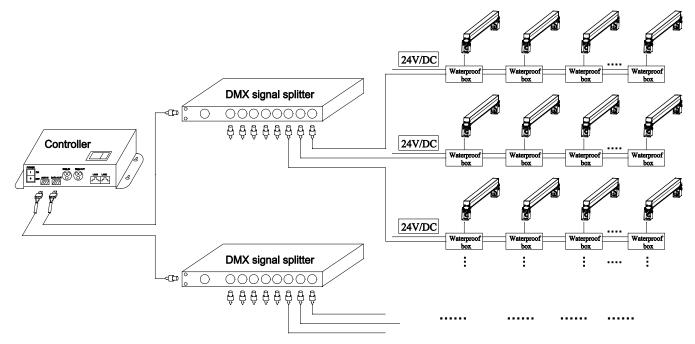

#### Refer to the schematic diagram below for wiring of the lighting fixtures:

### Wiring method for constant voltage 24V/DC DMX512 dimming lamps:

Notes: The wire connection must use a waterproof junction box with an IP65 or higher rating. The waterproof joints of the junction box must match the leads of the lighting fixtures. It is recommended that the total length of the splicing of the lighting fixtures connected to each power circuit should not exceed 14 meters, and it is recommended that each DMA signal amplifier carry no more than 32 lighting fixtures.