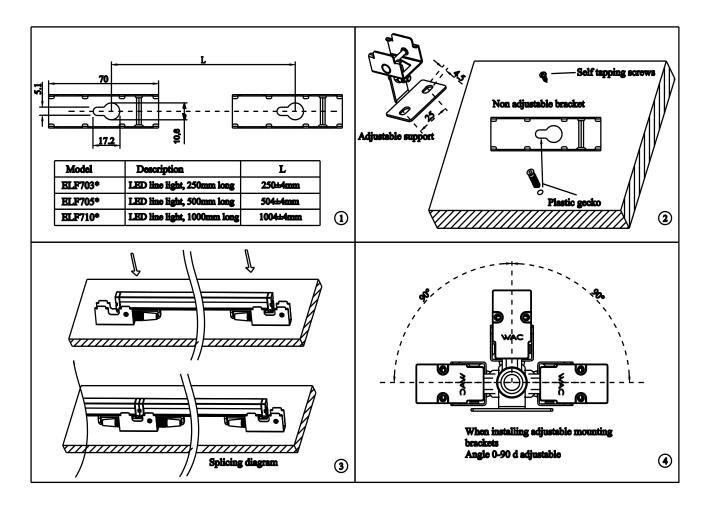

### **Installation method and steps:**

- Select the installation location of the lighting fixture, drill holes according to the position of the stainless steel bracket, 1. install plastic geckos, and lock the installation bracket with self tapping screws; (The bracket needs to be purchased separately) There are two options for the bracket, one is adjustable and the other is not adjustable.
- 2. ELC705 and ELC710 series lamps have two installation brackets (ELC703 single bracket), and the fixing hole distance of the bracket refers to Figure 1 (self tapping screws and plastic gecko provided by the construction party).
- Insert the lamp into the installation bracket (refer to Figure 3), and if the lamp needs to be spliced (refer to Figure 4). 3.
- 4 The power cord of the lighting fixture is distinguished by the direction of the input and output terminals. Please wire according to the instructions on the label on the wire (as shown in Figure 5).