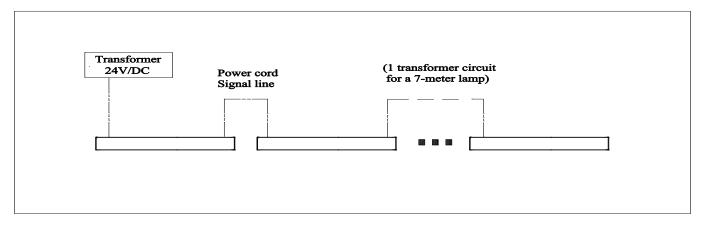

#### Refer to the schematic diagram below for wiring of the lighting fixtures:

#### Notes:

The connection of the power cord should be made using the waterproof connector wire provided by our company. It is recommended to use a transformer power circuit for a 7-meter lamp, and the current should not exceed 8A.