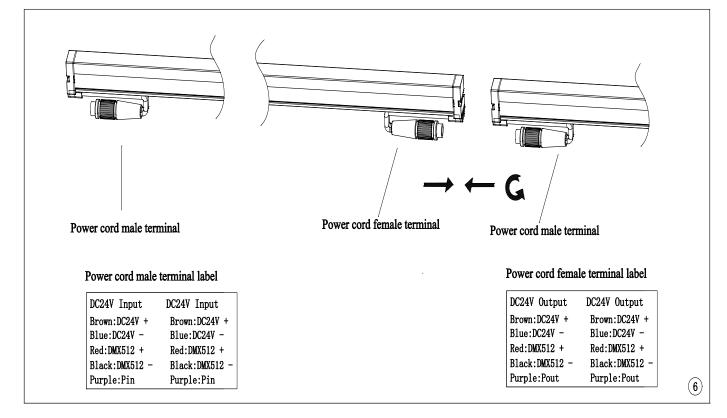

### Wiring method for constant voltage 24V/DC DMX512 dimming lamps:

Notes: The wire connection must use a waterproof junction box with an IP65 or higher rating. The waterproof joints of the junction box must match the leads of the lighting fixtures. It is recommended that the total length of the splicing of the lighting fixtures connected to each power circuit should not exceed 14 meters, and it is recommended that each DMA signal amplifier carry no more than 32 lighting fixtures.