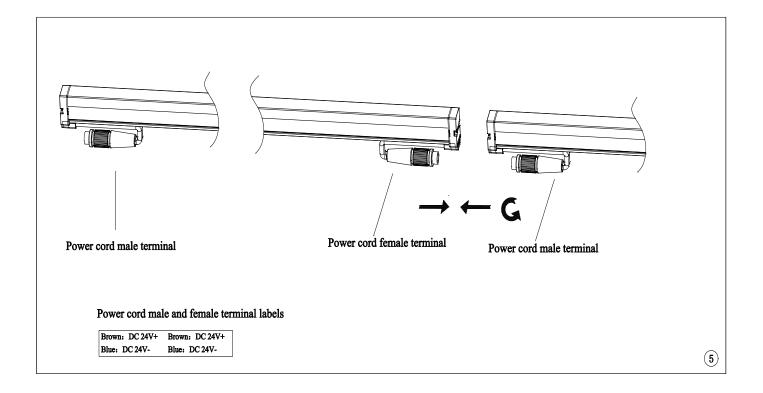

### **Installation method and steps:**

- Select the installation location of the lighting fixture, drill holes according to the position of the stainless steel bracket, 1. install plastic geckos, and lock the installation bracket with self tapping screws; (The bracket needs to be purchased separately) There are two options for the bracket, one is adjustable and the other is not adjustable.
- 2. ELC705 and ELC710 series lamps have two installation brackets (ELC703 single bracket), and the fixing hole distance of the bracket refers to Figure 1 (self tapping screws and plastic gecko provided by the construction party).
- Insert the lamp into the installation bracket (refer to Figure 3), and if the lamp needs to be spliced (refer to Figure 4). 3.
- 4 The power cord of the lighting fixture is distinguished by the direction of the input and output terminals. Please wire according to the instructions on the label on the wire (as shown in Figure 5).