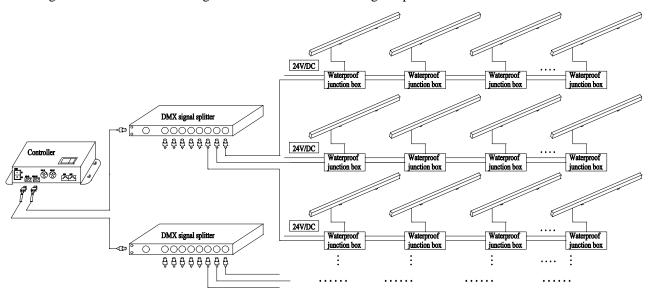

5. Wiring method for constant voltage 24V/DC DMX512 dimming lamps

Note: Figure 2

Wire connections must use waterproof junction boxes of IP65 or above, and the waterproof joints of the junction boxes must match the leads of the lighting fixtures

It is recommended that the number of lighting fixtures connected to each power circuit should not exceed 20, and the number of lighting fixtures carried by each DMA signal amplifier should not exceed 20