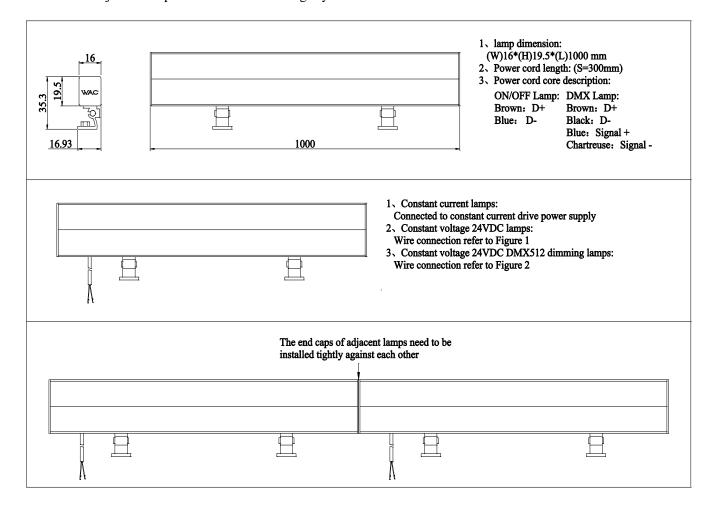

This installation manual is applicable to the Accent C5 series of LED outdoor hard strip lights.

## **Installation method and steps:**

- The installation method of this line lamp is only suitable for horizontal installation, and the lamp is fixed to the installation surface with stainless steel screws.
- 2. The power cord led out from the lamp: the brown line represents the positive terminal, and the blue line represents the negative terminal. The power cord is connected to the DC power supply through a junction box. The positive and negative poles of the power cord should be connected to the positive and negative poles of the DC power supply output terminal, and cannot be reversed. The input terminal of the DC power supply is connected to 220V/50Hz AC power. When installing the lamp, the end covers of the two adjacent lamps need to be installed tightly.

3 Installation method

4. Wiring method for constant voltage 24V/DC lamps:

Note: Figure 1

Wire connections must use waterproof junction boxes of IP65 or above.

It is recommended that the number of lamps connected to each power circuit should not exceed 20

5. Wiring method for constant voltage 24V/DC DMX512 dimming lamps

Note: Figure 2

Wire connections must use waterproof junction boxes of IP65 or above, and the waterproof joints of the junction boxes must match the leads of the lighting fixtures