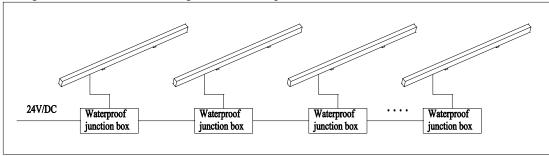

3 Installation method

4. Wiring method for constant voltage 24V/DC lamps:

Note: Figure 1

Wire connections must use waterproof junction boxes of IP65 or above.

It is recommended that the number of lamps connected to each power circuit should not exceed 20