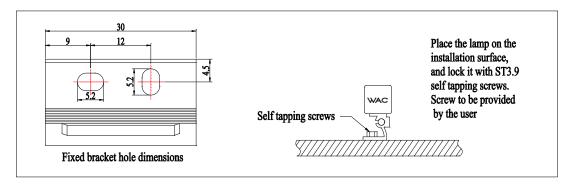

## **Installation method and steps:**

- The installation method of this line lamp is only suitable for horizontal installation, and the lamp is fixed to the installation surface with stainless steel screws.
- 2. The power cord led out from the lamp: the brown line represents the positive terminal, and the blue line represents the negative terminal. The power cord is connected to the DC power supply through a junction box. The positive and negative poles of the power cord should be connected to the positive and negative poles of the DC power supply output terminal, and cannot be reversed. The input terminal of the DC power supply is connected to 220V/50Hz AC power. When installing the lamp, the end covers of the two adjacent lamps need to be installed tightly.