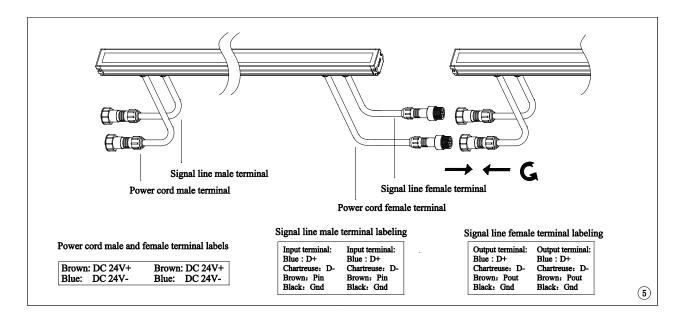

## **Installation method and steps:**

- 1. The installation method of this line light is to first fix the U-shaped stainless steel bracket; A light strip requires 2 brackets; The fixing holes of the bracket are shown in Figure 1; Note: Self tapping screws and plastic geckos are to be provided by the construction party;
- 2. The light strip is inserted through the opening of the U-shaped bracket, as shown in Figure 3; After being clamped in place, as shown in Figure 4, there is a hook that pulls outward and is not easy to fall off;
- 3. Install adjacent light strips and connect them first before inserting them into the U-shaped bracket; As shown in Figure 5, the lighting fixture has signal input and output directions. Please follow the instructions on the label on the wire for wiring.