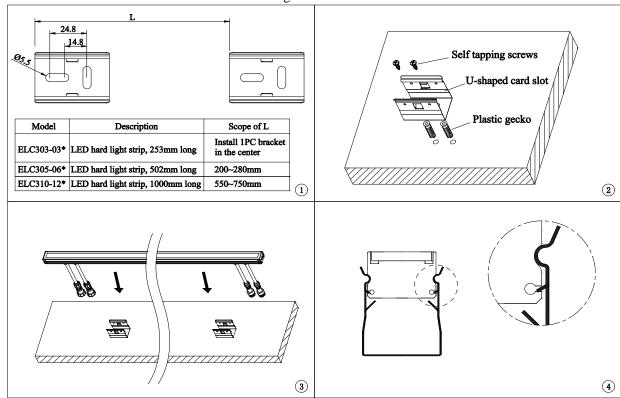

## **Installation method and steps:**

- 1. The installation method of this line light is to first fix the U-shaped stainless steel bracket; A light strip requires 2 brackets; The fixing holes of the bracket are shown in Figure 1; Note: Self tapping screws and plastic geckos are to be provided by the construction party;
- 2. The light strip is inserted through the opening of the U-shaped bracket, as shown in Figure 3; After being clamped in place, as shown in Figure 4, there is a hook that pulls outward and is not easy to fall off;
- 3. Install adjacent light strips and connect them first before inserting them into the U-shaped bracket; As shown in Figure 5, the lighting fixture has signal input and output directions. Please follow the instructions on the label on the wire for wiring.