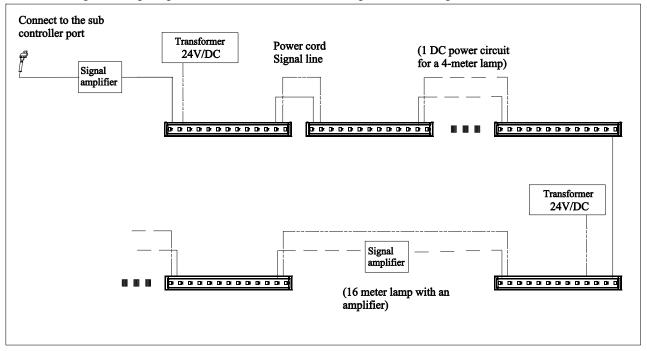

4. The wiring of the lighting fixtures is shown in the following schematic diagram:

## Note:

- \* The connection of power and signal lines should be made using the waterproof connector wire provided by WAC.
- \* Suggest a transformer power circuit for 4-6 meter lamps
- \* Before connecting the lighting fixtures to the sub control port, a signal amplifier was added; Then, add a signal amplifier every 16 meters of lighting equipment.
- \* The usage of the main controller and sub controller can be found in the manual of the main controller and sub controller.